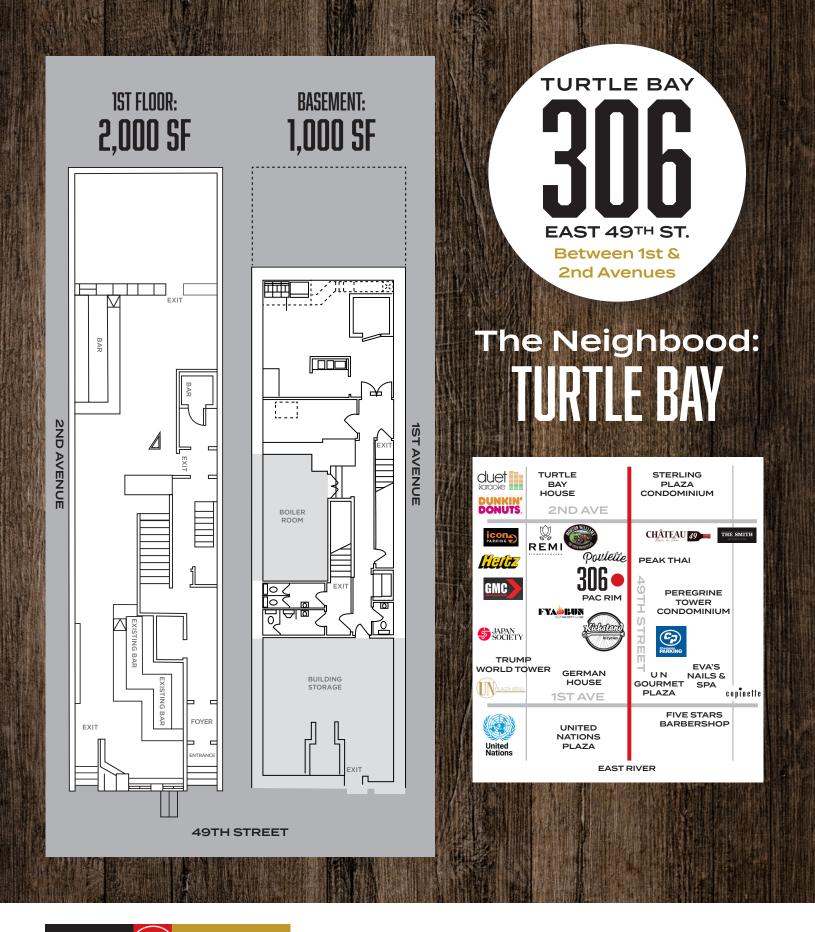

## TURTLE BAY **3Up** EAST 49TH ST.

**BAR/RESTAU** 

Between 1st & **2nd Avenues** 

**IST FLOOR** 

- 2.000 SF
- Bar & Restaurant
- Private Back Room

### BASEMENT

- 1,000 SF
- Outdoor Entryway