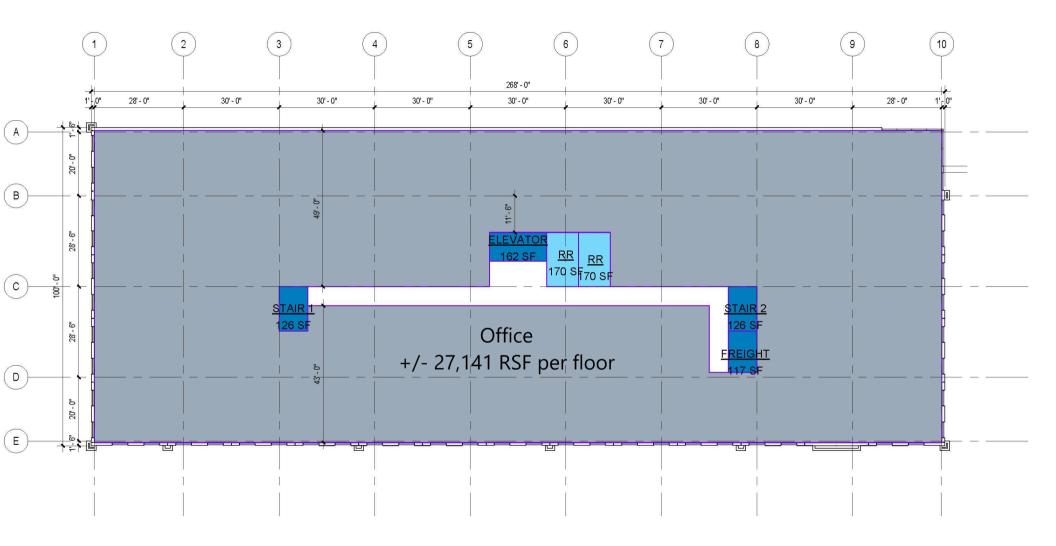

Tower +/- 3,000 - 81,423 Available SF Lease Rate \$3.50 per SF NNN

003000.00

TI Negotiable SIGNAGE

SIGNAGE