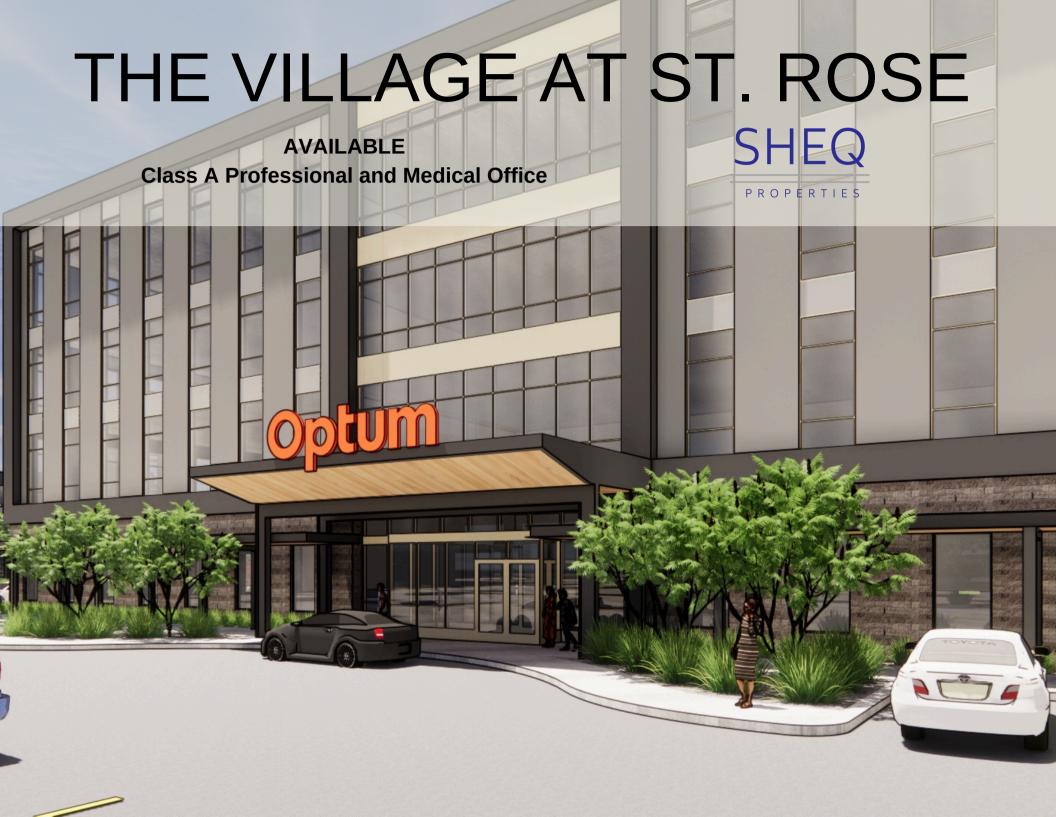

## **Property Highlights**

- Brand New Class A Mixed-Use Development in the rapidly expanding West Henderson submarket
- Property secured by Fortune 5 Tenant, United Health Care and Optum for 15 years
- Incredible views from any side of the Tower
- Currently under construction and actively signing leases
- On site 4 level parking structure
- Foot traffic from major tenant of approximately 7,500 per day
- St. Rose Parkway frontage with daily traffic over 53,000 CPD