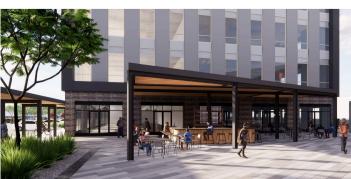

Tower +/- 3,000 - 81,423 Available SF Lease Rate \$3.50 per SF NNN

003000.00

TI Negotiable SIGNAGE

SIGNAGE

## **Property Highlights**

- Brand New Class A Mixed-Use Development in the rapidly expanding West Henderson submarket
- Property secured by Fortune 5 Tenant, United Health Care and Optum for 15 years
- Incredible views from any side of the Tower
- Currently under construction and actively signing leases
- On site 4 level parking structure
- Foot traffic from major tenant of approximately 7,500 per day
- St. Rose Parkway frontage with daily traffic over 53,000 CPD







## **Other Renderings**













## Location