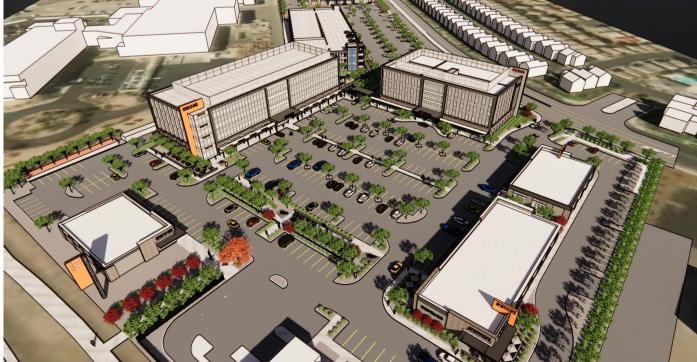

## **Property Highlights**

- Brand New Class A Mixed-Use Development in the rapidly expanding West Henderson submarket
- Property secured by Fortune 5 Tenant, United Health Care and Optum for 15 years
- Incredible views from any side of the Tower
- Currently under construction and actively signing leases
- On site 4 level parking structure
- Foot traffic from major tenant of approximately 7,500 per day
- St. Rose Parkway frontage with daily traffic over 53,000 CPD

## Location