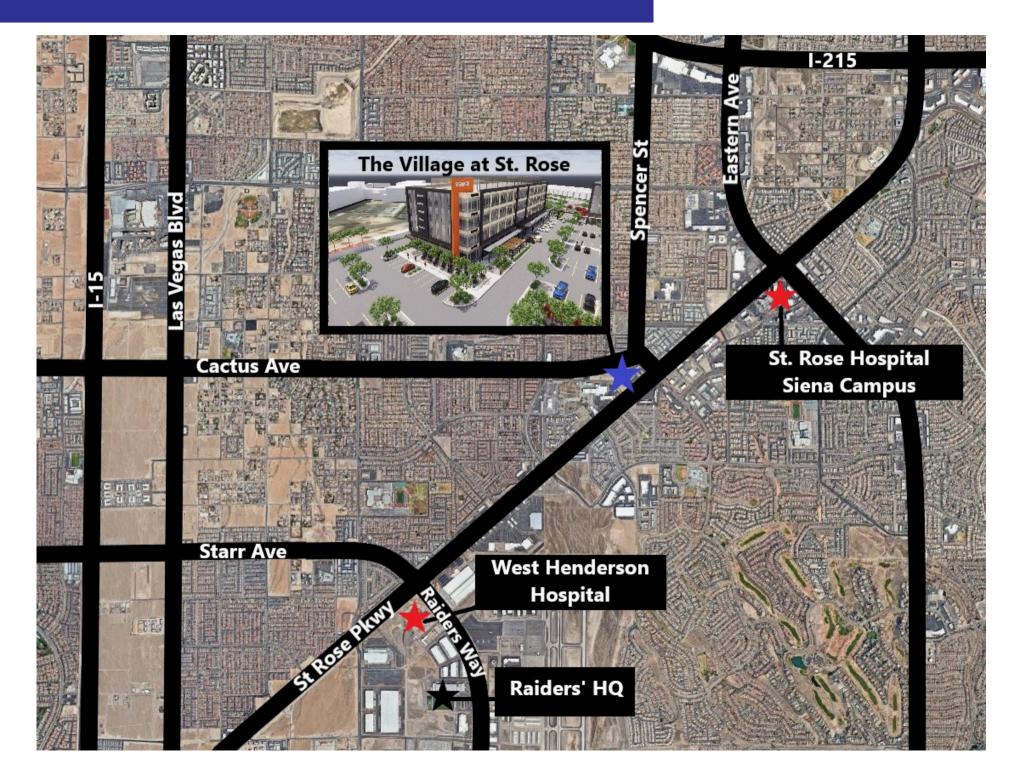

## **Property Highlights**

- Brand New Class A Mixed-Use Development in the rapidly expanding West Henderson submarket
- Property secured by Fortune 5 Tenant, United Health Care and Optum for 15 years
- Incredible views from any side of the Tower
- Currently under construction and actively signing leases
- On site 4 level parking structure
- Foot traffic from major tenant of approximately 7,500 per day
- St. Rose Parkway frontage with daily traffic over 53,000 CPD