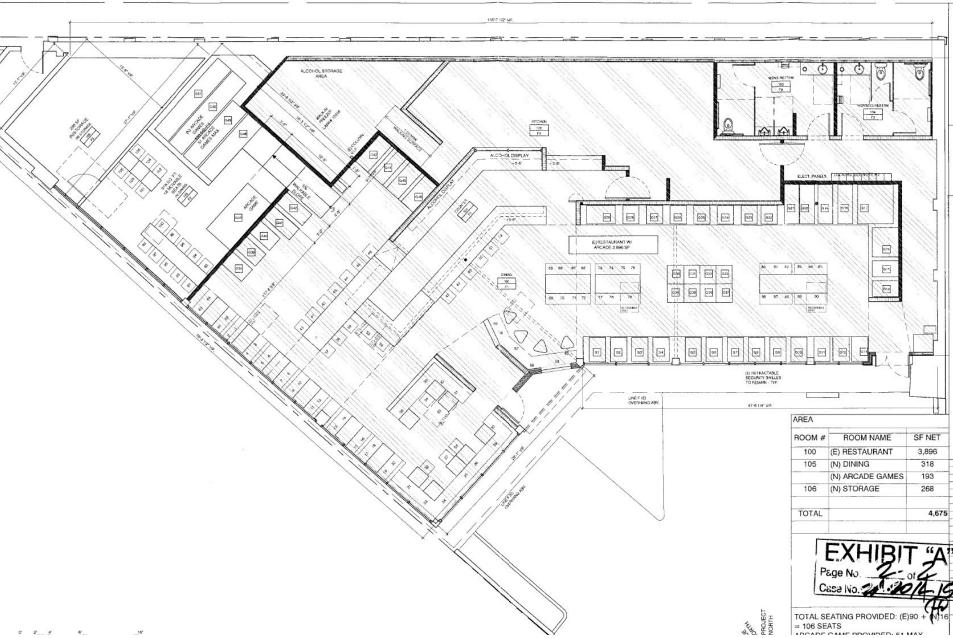

### TERMS

Key Money | \$150,000 Or Best Offer Base Rental Rate | \$4.00/SF/Month NNN NNN | \$1.25/SF/Month

Term | New Lease Will Be Offered

Size | 5,165 RSF +/-

Availability | Immediately

Use | Restaurant with Type 41 Beer/Wine + Arcade Games

#### FEATURES

- 106 Interior Seats
- CUP Hours Of Operation: Sunday through Thursday –10:00 a.m-12:00a.m || Friday and Saturday–10:00 a.m. to 2:00 a.m
- Turnkey and Furnished
- High Visibility Signage and Expansive Frontage Along Sunset
- CUP Allows For: 51 Token Arcade Games, Food, Beer/Wine
- One Of The Closest Venues To Dodger Stadium / Vin Scully Ave
- Ideal For Sports Bar Concept / Barcade / Restaurants

## FLOOR PLAN

district REALTY GROUP

EON I. LEW DRE: 01730294 TEL: 213 769 6262 EMAIL: eon@districtrealtygroup.com

© 2024 District Realty Group. The information herein has been derived from sources believed to be reliable. While we do not doubt its accuracy, we have not verified it and make no guarantee, warranty or representation about it. It is your responsibility to independently confirm its accuracy and completeness. Photos By Wonho Frank Lee.