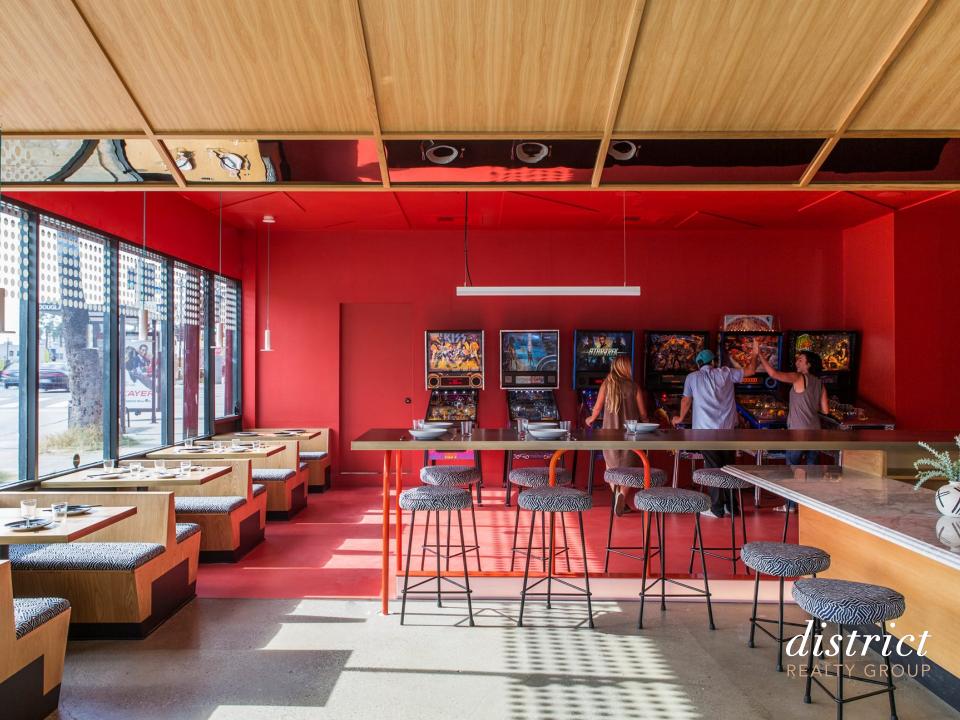

# 1391 W. SUNSET || ECHO PARK

This restaurant/barcade space in bustling Echo Park boasts a rare Conditional Use Permit (CUP) for token-operated arcade games, food, and beer and wine service. Recently remodeled, the venue blends modern charm with retro flair, unique vaulted ceilings, and sleek finishes. Located in the vibrant Echo Park, it thrives on high vehicle and foot traffic, drawing in locals, visitors, Dodgers fans, and the surrounding workforce. 1391 Sunset is the ultimate food and beverage destination, perfectly positioned as one of the closest spots to the main route leading straight to Dodger Stadium—Vin Scully Avenue. Set in a neighborhood renowned for its consistent year-over-year growth and exciting transformative developments, this space offers a prime opportunity to tap into strong demographics and endless possibilities. Whether you're launching a trendy hangout/eatery or an entertainment hotspot, this space is your key to success in one of LA's most exciting districts!

#### FEATURES

- 106 Interior Seats
- CUP Hours Of Operation: Sunday through Thursday –10:00 a.m-12:00a.m || Friday and Saturday–10:00 a.m. to 2:00 a.m
- Turnkey and Furnished
- High Visibility Signage and Expansive Frontage Along Sunset
- CUP Allows For: 51 Token Arcade Games, Food, Beer/Wine
- One Of The Closest Venues To Dodger Stadium / Vin Scully Ave
- Ideal For Sports Bar Concept / Barcade / Restaurants