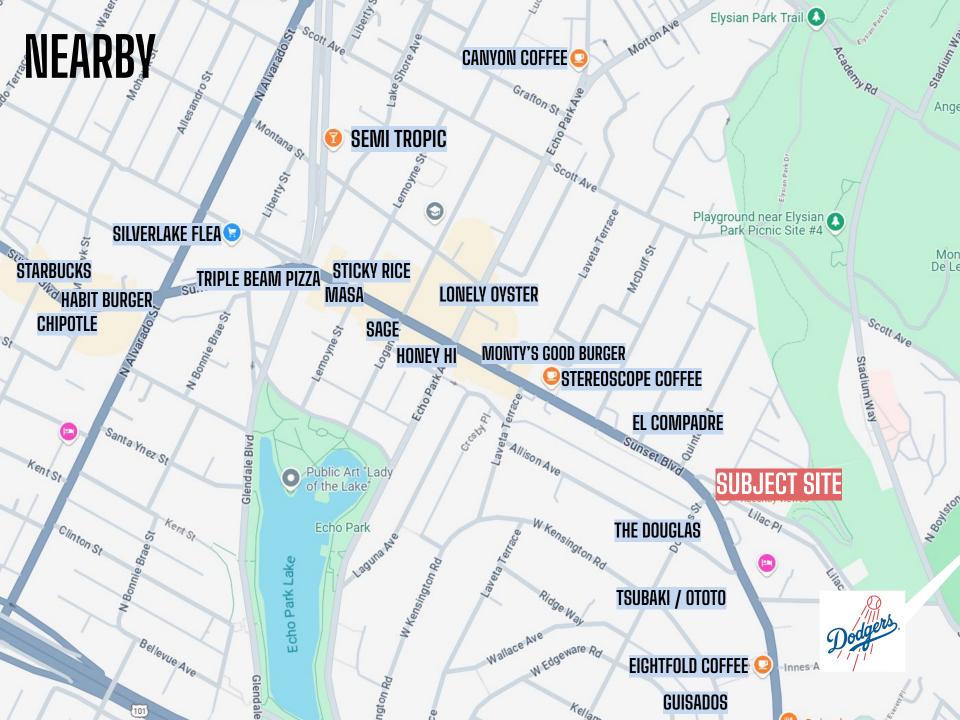

# 1391 W. SUNSET || ECHO PARK

This restaurant/barcade space in bustling Echo Park boasts a rare Conditional Use Permit (CUP) for token-operated arcade games, food, and beer and wine service. Recently remodeled, the venue blends modern charm with retro flair, unique vaulted ceilings, and sleek finishes. Located in the vibrant Echo Park, it thrives on high vehicle and foot traffic, drawing in locals, visitors, Dodgers fans, and the surrounding workforce. 1391 Sunset is the ultimate food and beverage destination, perfectly positioned as one of the closest spots to the main route leading straight to Dodger Stadium—Vin Scully Avenue. Set in a neighborhood renowned for its consistent year-over-year growth and exciting transformative developments, this space offers a prime opportunity to tap into strong demographics and endless possibilities. Whether you're launching a trendy hangout/eatery or an entertainment hotspot, this space is your key to success in one of LA's most exciting districts!