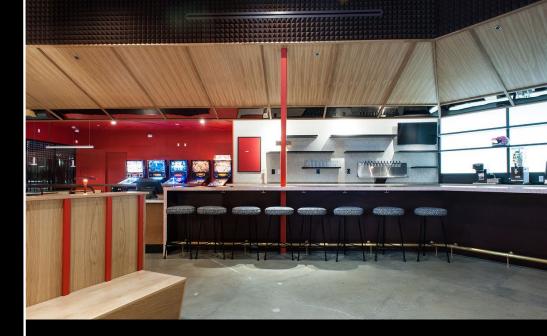

# 1391 W. SUNSET || ECHO PARK

This restaurant/barcade space in bustling Echo Park boasts a rare Conditional Use Permit (CUP) for token-operated arcade games, food, and beer and wine service. Recently remodeled, the venue blends modern charm with retro flair, unique vaulted ceilings, and sleek finishes. Located in the vibrant Echo Park, it thrives on high vehicle and foot traffic, drawing in locals, visitors, Dodgers fans, and the surrounding workforce. 1391 Sunset is the ultimate food and beverage destination, perfectly positioned as one of the closest spots to the main route leading straight to Dodger Stadium—Vin Scully Avenue. Set in a neighborhood renowned for its consistent year-over-year growth and exciting transformative developments, this space offers a prime opportunity to tap into strong demographics and endless possibilities. Whether you're launching a trendy hangout/eatery or an entertainment hotspot, this space is your key to success in one of LA's most exciting districts!

#### FEATURES

- 106 Interior Seats
- CUP Hours Of Operation: Sunday through Thursday –10:00 a.m-12:00a.m || Friday and Saturday–10:00 a.m. to 2:00 a.m
- Turnkey and Furnished
- High Visibility Signage and Expansive Frontage Along Sunset
- CUP Allows For: 51 Token Arcade Games, Food, Beer/Wine
- One Of The Closest Venues To Dodger Stadium / Vin Scully Ave
- Ideal For Sports Bar Concept / Barcade / Restaurants