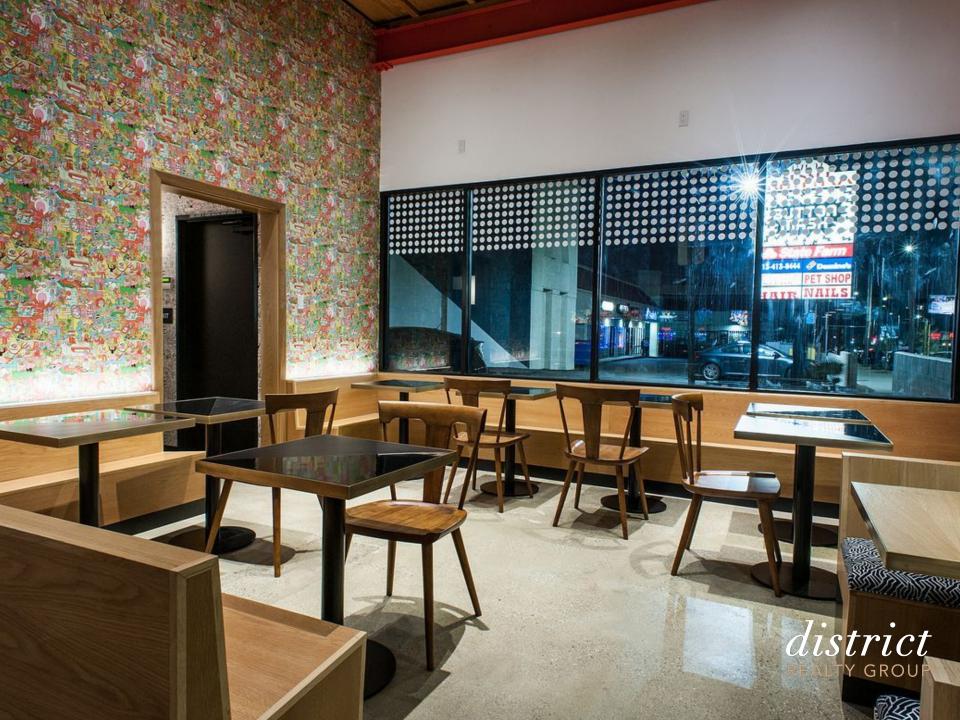

# 1391 W. SUNSET || ECHO PARK

This restaurant/barcade space in bustling Echo Park boasts a rare Conditional Use Permit (CUP) for token-operated arcade games, food, and beer and wine service. Recently remodeled, the venue blends modern charm with retro flair, unique vaulted ceilings, and sleek finishes. Located in the vibrant Echo Park, it thrives on high vehicle and foot traffic, drawing in locals, visitors, Dodgers fans, and the surrounding workforce. 1391 Sunset is the ultimate food and beverage destination, perfectly positioned as one of the closest spots to the main route leading straight to Dodger Stadium—Vin Scully Avenue. Set in a neighborhood renowned for its consistent year-over-year growth and exciting transformative developments, this space offers a prime opportunity to tap into strong demographics and endless possibilities. Whether you're launching a trendy hangout/eatery or an entertainment hotspot, this space is your key to success in one of LA's most exciting districts!

#### FEATURES

- 106 Interior Seats
- CUP Hours Of Operation: Sunday through Thursday –10:00 a.m-12:00a.m || Friday and Saturday–10:00 a.m. to 2:00 a.m
- Turnkey and Furnished
- High Visibility Signage and Expansive Frontage Along Sunset
- CUP Allows For: 51 Token Arcade Games, Food, Beer/Wine
- One Of The Closest Venues To Dodger Stadium / Vin Scully Ave
- Ideal For Sports Bar Concept / Barcade / Restaurants