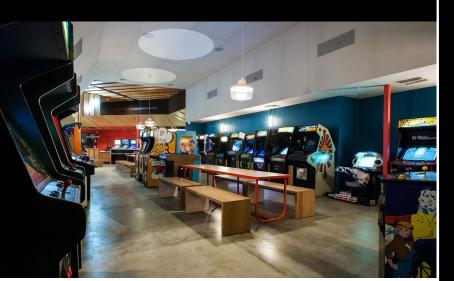

# 1391 W. SUNSET || ECHO PARK

This restaurant/barcade space in bustling Echo Park boasts a rare Conditional Use Permit (CUP) for token-operated arcade games, food, and beer and wine service. Recently remodeled, the venue blends modern charm with retro flair, unique vaulted ceilings, and sleek finishes. Located in the vibrant Echo Park, it thrives on high vehicle and foot traffic, drawing in locals, visitors, Dodgers fans, and the surrounding workforce. 1391 Sunset is the ultimate food and beverage destination, perfectly positioned as one of the closest spots to the main route leading straight to Dodger Stadium—Vin Scully Avenue. Set in a neighborhood renowned for its consistent year-over-year growth and exciting transformative developments, this space offers a prime opportunity to tap into strong demographics and endless possibilities. Whether you're launching a trendy hangout/eatery or an entertainment hotspot, this space is your key to success in one of LA's most exciting districts!

#### FEATURES

- 106 Interior Seats
- CUP Hours Of Operation: Sunday through Thursday –10:00 a.m-12:00a.m || Friday and Saturday–10:00 a.m. to 2:00 a.m
- Turnkey and Furnished
- High Visibility Signage and Expansive Frontage Along Sunset
- CUP Allows For: 51 Token Arcade Games, Food, Beer/Wine
- One Of The Closest Venues To Dodger Stadium / Vin Scully Ave
- Ideal For Sports Bar Concept / Barcade / Restaurants