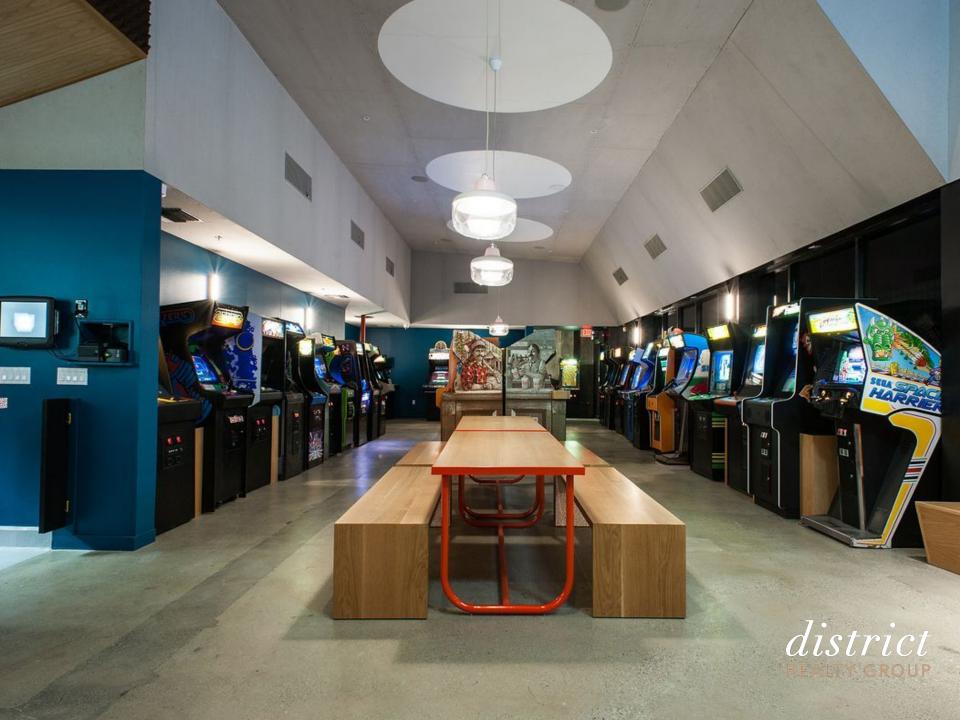

# 1391 W. SUNSET || ECHO PARK

This restaurant/barcade space in bustling Echo Park boasts a rare Conditional Use Permit (CUP) for token-operated arcade games, food, and beer and wine service. Recently remodeled, the venue blends modern charm with retro flair, unique vaulted ceilings, and sleek finishes. Located in the vibrant Echo Park, it thrives on high vehicle and foot traffic, drawing in locals, visitors, Dodgers fans, and the surrounding workforce. 1391 Sunset is the ultimate food and beverage destination, perfectly positioned as one of the closest spots to the main route leading straight to Dodger Stadium—Vin Scully Avenue. Set in a neighborhood renowned for its consistent year-over-year growth and exciting transformative developments, this space offers a prime opportunity to tap into strong demographics and endless possibilities. Whether you're launching a trendy hangout/eatery or an entertainment hotspot, this space is your key to success in one of LA's most exciting districts!

#### FEATURES

- 106 Interior Seats
- CUP Hours Of Operation: Sunday through Thursday –10:00 a.m-12:00a.m || Friday and Saturday–10:00 a.m. to 2:00 a.m
- Turnkey and Furnished
- High Visibility Signage and Expansive Frontage Along Sunset
- CUP Allows For: 51 Token Arcade Games, Food, Beer/Wine
- One Of The Closest Venues To Dodger Stadium / Vin Scully Ave
- Ideal For Sports Bar Concept / Barcade / Restaurants