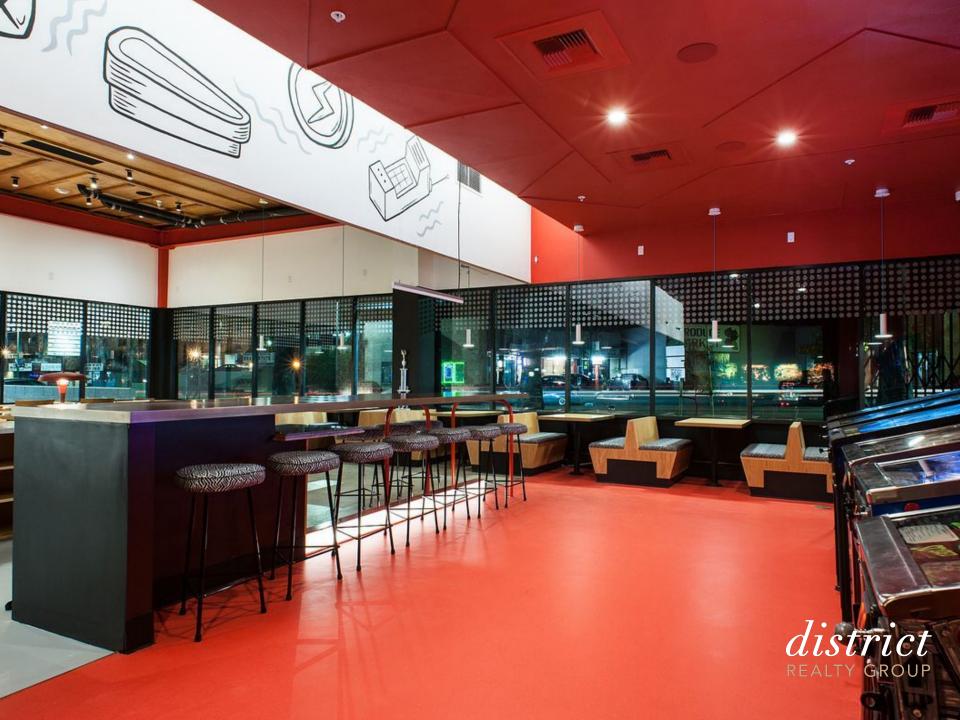

# 1391 W. SUNSET || ECHO PARK

This restaurant/barcade space in bustling Echo Park boasts a rare Conditional Use Permit (CUP) for token-operated arcade games, food, and beer and wine service. Recently remodeled, the venue blends modern charm with retro flair, unique vaulted ceilings, and sleek finishes. Located in the vibrant Echo Park, it thrives on high vehicle and foot traffic, drawing in locals, visitors, Dodgers fans, and the surrounding workforce. 1391 Sunset is the ultimate food and beverage destination, perfectly positioned as one of the closest spots to the main route leading straight to Dodger Stadium—Vin Scully Avenue. Set in a neighborhood renowned for its consistent year-over-year growth and exciting transformative developments, this space offers a prime opportunity to tap into strong demographics and endless possibilities. Whether you're launching a trendy hangout/eatery or an entertainment hotspot, this space is your key to success in one of LA's most exciting districts!

#### FEATURES

- 106 Interior Seats
- CUP Hours Of Operation: Sunday through Thursday –10:00 a.m-12:00a.m || Friday and Saturday–10:00 a.m. to 2:00 a.m
- Turnkey and Furnished
- High Visibility Signage and Expansive Frontage Along Sunset
- CUP Allows For: 51 Token Arcade Games, Food, Beer/Wine
- One Of The Closest Venues To Dodger Stadium / Vin Scully Ave
- Ideal For Sports Bar Concept / Barcade / Restaurants