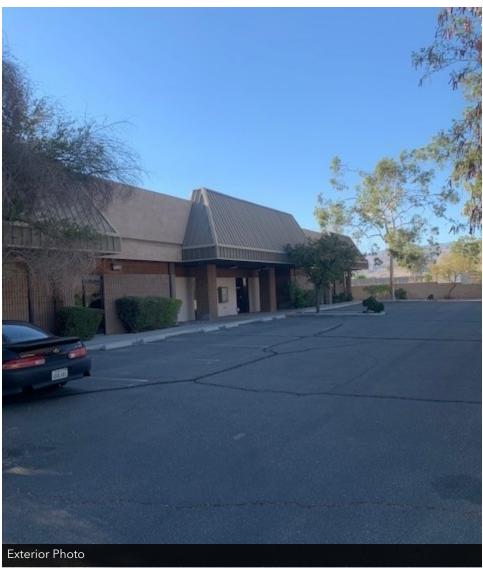

## PROPERTY OVERVIEW

MG Lease

LOCATION OVERVIEW NEC of Calle San Raphael and Gene Autry Trail. Close proximity to the Palm Springs International Airport.

#### PROPERTY HIGHLIGHTS

- Nicely built out with ample reception area and entry way
- Large Open Entryway
- Large Atrium Room
- Large Center Stage Room
- Kitchen, kids playroom and nursery area
- Could be converted to warehouse