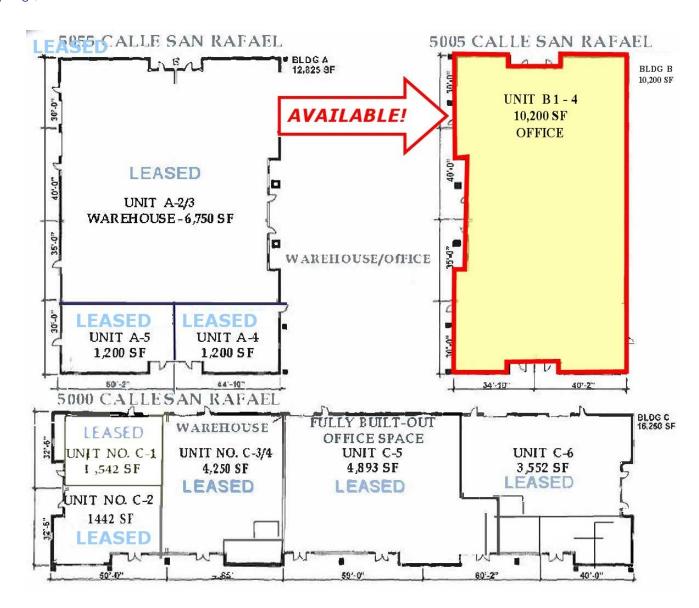

#### **OFFERING SUMMARY**

| Available SF:  | Suite B 1-4 -10,200 SF<br>\$1.35 SF/month (MG) |  |  |
|----------------|------------------------------------------------|--|--|
| Lease Rate:    |                                                |  |  |
| Lot Size:      | 1.58 Acres                                     |  |  |
| Year Built:    | 1976                                           |  |  |
| Building Size: | 10,200 SF                                      |  |  |
| Zoning:        | C1                                             |  |  |