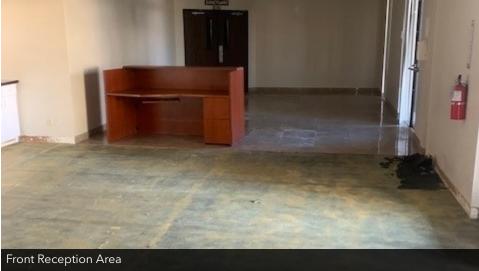

#### PROPERTY HIGHLIGHTS

- Nicely built out with ample reception area and entry way
- Large Open Entryway
- Large Atrium Room
- Large Center Stage Room
- Kitchen, kids playroom and nursery area
- Could be converted to warehouse