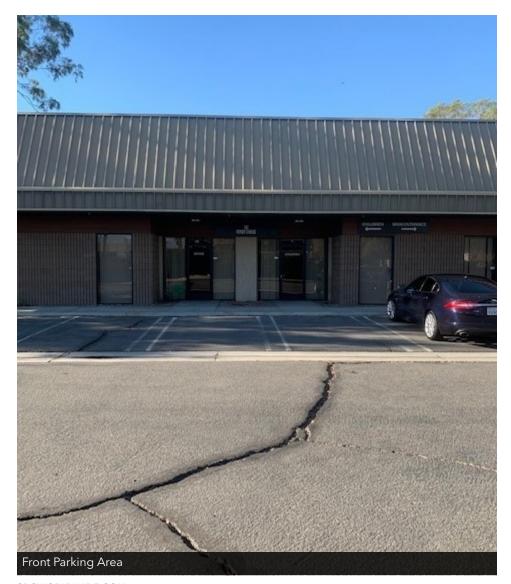

## PROPERTY OVERVIEW

MG Lease

LOCATION OVERVIEW NEC of Calle San Raphael and Gene Autry Trail. Close proximity to the Palm Springs International Airport.