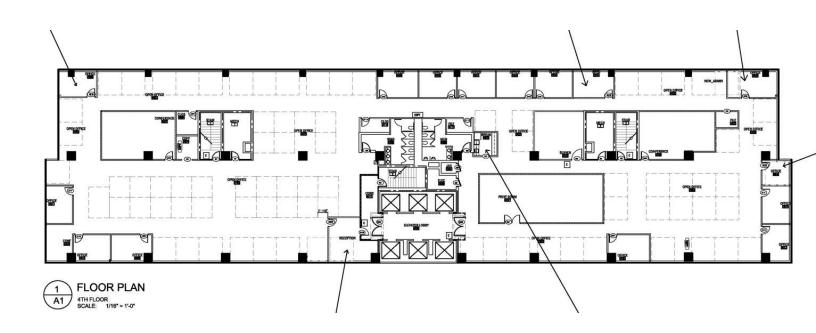

Philip Currie, SIOR, CCIM

4th Floor: 20,195 SF

Philip Currie, SIOR, CCIM

Fifth Floor Plan Scale: 3/32" = 1'-0"

Suite 550 & 565

Philip Currie, SIOR, CCIM