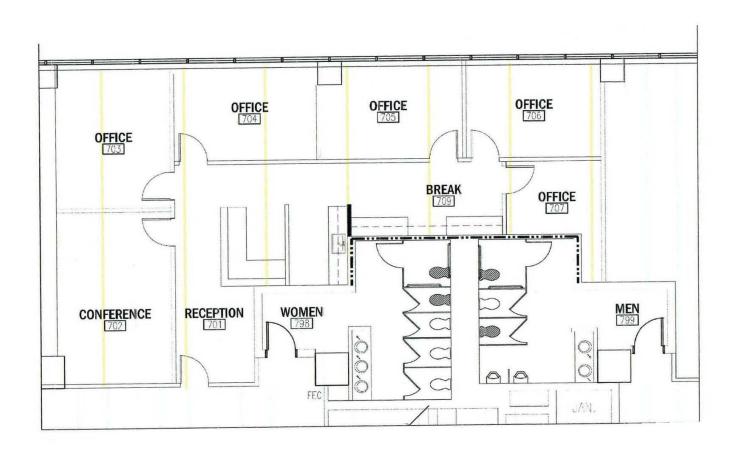

# Suite 610 & Suite 650

Philip Currie, SIOR, CCIM

Suite 705: 1,705 SF

Philip Currie, SIOR, CCIM

12th Floor: 20,195 SF

Philip Currie, SIOR, CCIM

14th Floor: 20,195 SF

Philip Currie, SIOR, CCIM