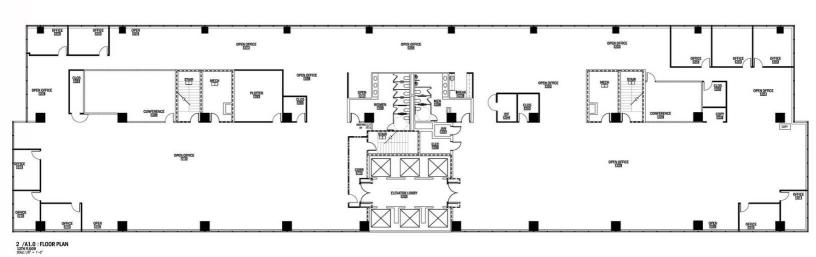

# Suite 610 & Suite 650

Philip Currie, SIOR, CCIM

Suite 705: 1,705 SF

Philip Currie, SIOR, CCIM

12th Floor: 20,195 SF

Philip Currie, SIOR, CCIM

14th Floor: 20,195 SF

Philip Currie, SIOR, CCIM