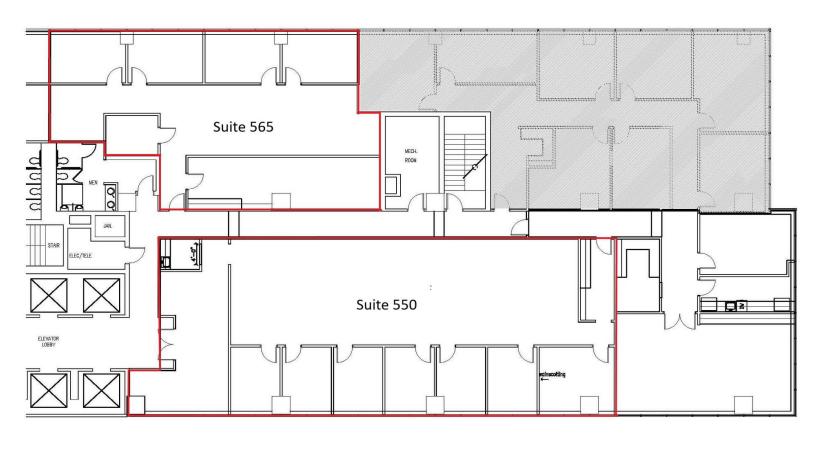

| SPACES     | LEASE RATE    | SPACE SIZE |
|------------|---------------|------------|
| 16th Floor | \$22.50 SF/yr | 20,195 SF  |
| 14th Floor | \$22.50 SF/yr | 20,195 SF  |
| 12th Floor | \$22.50 SF/yr | 20,195 SF  |
| 10th Floor | \$22.50 SF/yr | 20,195 SF  |
| Suite 705  | \$22.50 SF/yr | 1,705 SF   |
| Suite 665  | \$22.50 SF/yr | 2,342 SF   |
| Suite 650  | \$22.50 SF/yr | 5,927 SF   |
| Suite 610  | \$22.50 SF/yr | 4,260 SF   |
| Suite 565  | \$22.50 SF/yr | 2,163 SF   |
| Suite 550  | \$22.50 SF/yr | 3,493 SF   |
| 4th Floor  | \$22.50 SF/yr | 20,195 SF  |

Philip Currie, SIOR, CCIM

4th Floor: 20,195 SF

Philip Currie, SIOR, CCIM

Fifth Floor Plan Scale: 3/32" = 1'-0"

Suite 550 & 565

Philip Currie, SIOR, CCIM