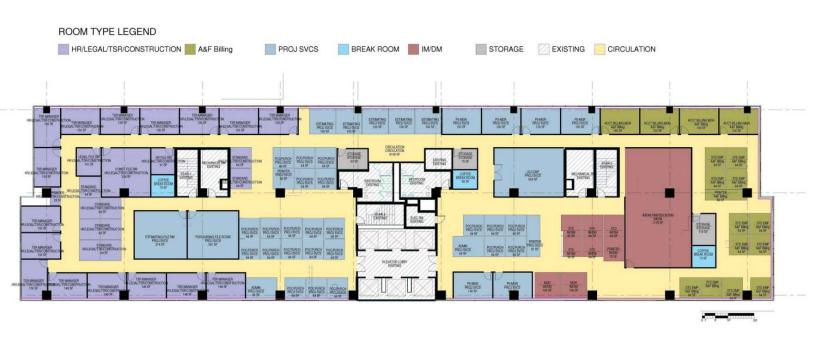

Philip Currie, SIOR, CCIM

4th Floor: 20,195 SF

Philip Currie, SIOR, CCIM

Fifth Floor Plan Scale: 3/32" = 1'-0"

Suite 550 & 565

Philip Currie, SIOR, CCIM