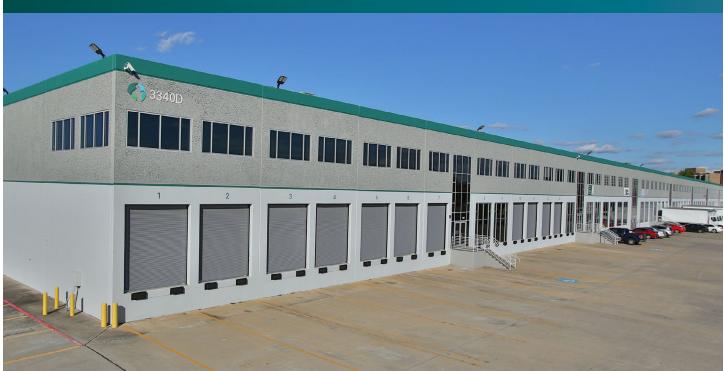

# Prologis IAH Logistics 4

3340-D Greens Road, Suite 300 Houston, TX 77032 USA

### FACILITY

- 6,500 SF available
- 2,421 SF of office
- 24' clear height
- 3 dock-high doors / 1 drive-in ramp

### **ADVANTAGES AND AMENITIES**

- Cross-dock configuration
- Column-free warehouse
- Fully sprinklered
- On-site trailer storage
- 200' shared truck court

Prologis Essentials: your single-source service for efficient move-in and operations at prologisessentials.com