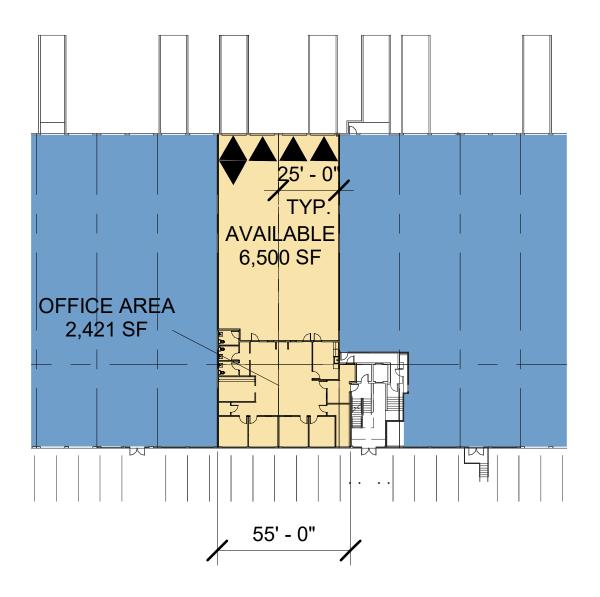

### FACILITY

- 6,500 SF available
- 2,421 SF of office
- 24' clear height
- 3 dock-high doors / 1 drive-in ramp