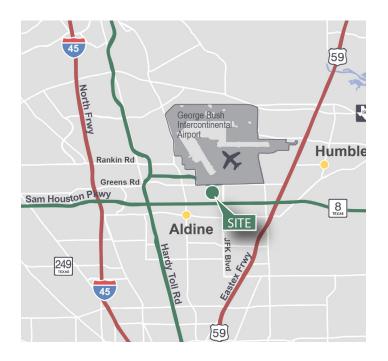

## LOCATION

- Immediate access to Bush Intercontinental Airport domestic and international air freight
- Only minutes to major thoroughfares including Beltway 8, US 59, I-45 and Hardy Toll Road