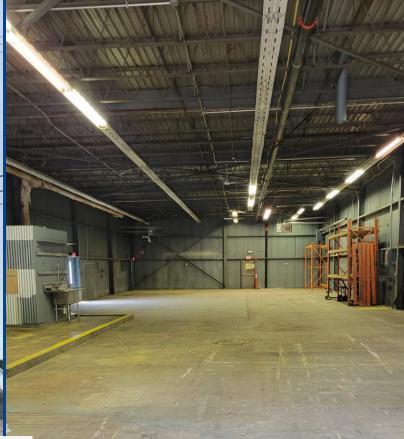

## Property Overview

- 91 Shelton Avenue is adjacent to Science Park, a growing research campus near the campus of Yale University
- Partial stand alone building, 6,075 SF with loading dock and overhead doors. Landlord pays electric, tenant pays gas. Rental rate TBD
- Single floor spaces available up to 25,000 square feet
- Ground floor rooms available for \$675/month utilities included. Approximately 440 SF each and some can be combined for a larger space.
- 660 SF room with roll up door on ground floor. \$750/ mo utilities included
- Minimum 6 month lease