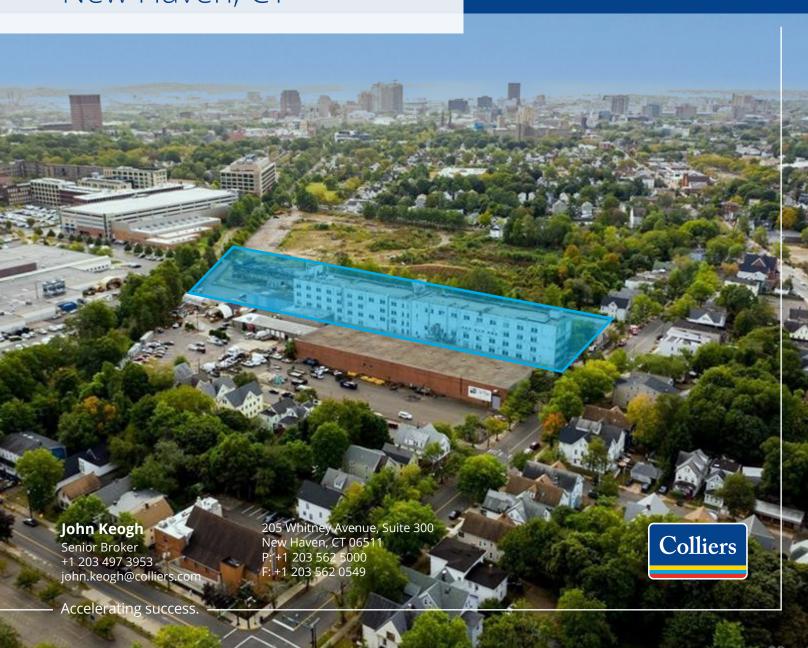

## For Lease

91 Shelton Avenue New Haven, CT

## Property Overview

- 91 Shelton Avenue is adjacent to Science Park, a growing research campus near the campus of Yale University
- Partial stand alone building, 6,075 SF with loading dock and overhead doors. Landlord pays electric, tenant pays gas. Rental rate TBD
- Single floor spaces available up to 25,000 square feet
- Ground floor rooms available for \$675/month utilities included. Approximately 440 SF each and some can be combined for a larger space.
- 660 SF room with roll up door on ground floor. \$750/ mo utilities included
- Minimum 6 month lease