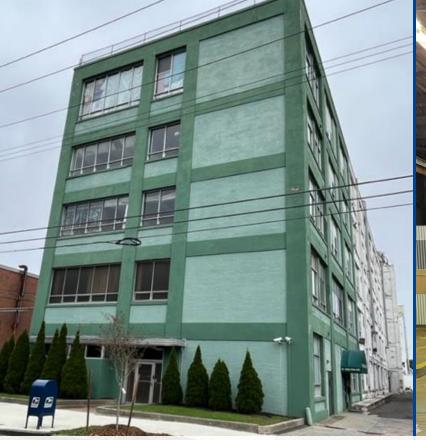

## Property Overview

- 91 Shelton Avenue is adjacent to Science Park, a growing research campus near the campus of Yale University
- Partial stand alone building, 6,075 SF with loading dock and overhead doors. Landlord pays electric, tenant pays gas. Rental rate TBD
- Single floor spaces available up to 25,000 square feet
- Ground floor rooms available for \$675/month utilities included. Approximately 440 SF each and some can be combined for a larger space.
- 660 SF room with roll up door on ground floor. \$750/ mo utilities included
- Minimum 6 month lease