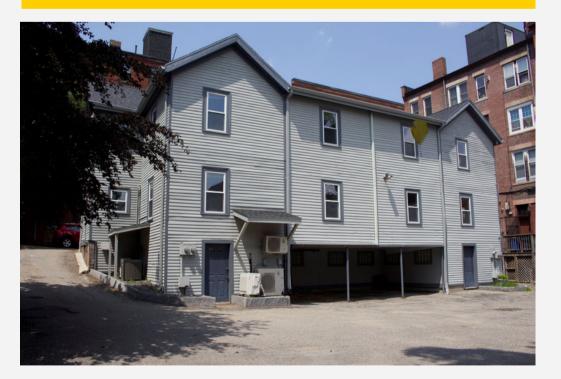

## HIGHLIGHTS

**PROPERTY DESCRIPITION** 

5,600 SF OFFICE BUILDING

11 PARKING SPACES

MINUTES TO BROOKLINE VILLAGE MBTA STOP

> AVAILABLE NOW

Outstanding and unique opportunity to own or lease a 5,600 SF Stand Alone Office Building in the Heart of Brookline Village. 4 Davis Court is an excellent opportunity for any business to occupy a well maintained 3 story building with private offices, large conference room, open space, kitchenette, and its own onsite parking lot. The property Just steps away from the MBTA Green line with direct access to Boston.