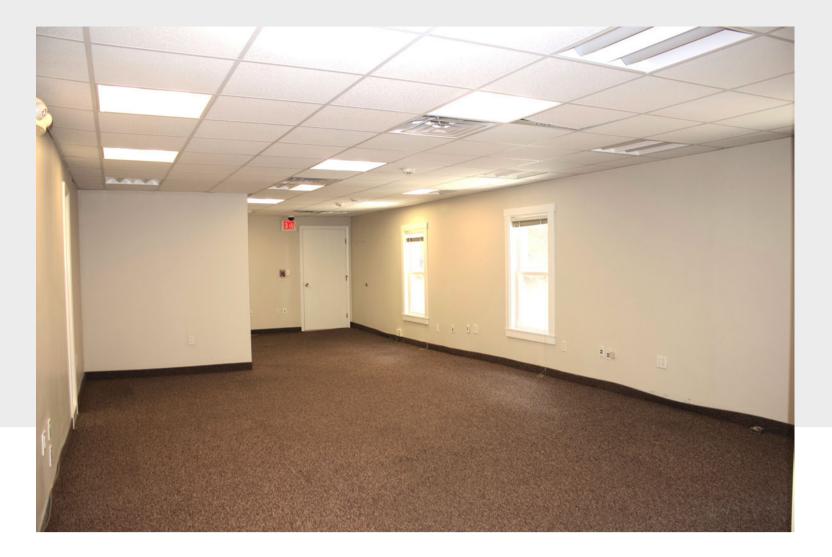

## HIGHLIGHTS

**PROPERTY DESCRIPITION** 

5,600 SF OFFICE BUILDING

11 PARKING SPACES

MINUTES TO BROOKLINE VILLAGE MBTA STOP

> AVAILABLE NOW

Outstanding and unique opportunity to own or lease a 5,600 SF Stand Alone Office Building in the Heart of Brookline Village. 4 Davis Court is an excellent opportunity for any business to occupy a well maintained 3 story building with private offices, large conference room, open space, kitchenette, and its own onsite parking lot. The property Just steps away from the MBTA Green line with direct access to Boston.