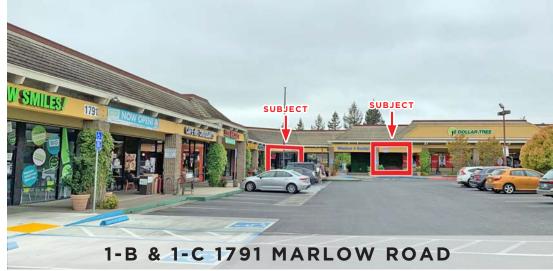

#### **USER SPACES**

- **1B**: 1,715+/- sf
- 1C: 1.450+/- sf (next to Dollar Tree: 3.000 customers/day)

#### RATE

1791 Marlow Road

- 1-B: \$1.25/SFT/NNN/MO.
   CAM cost is \$.85 psft/NNN/Month; plus utilities
- 1-C: \$1.65 SFT/NNN/MO.
   CAM/NNN cost is \$.85 PSFT/MO.; plus utilities

150,000 CUSTOMERS/MONTH SHOP AT SAFEWAY