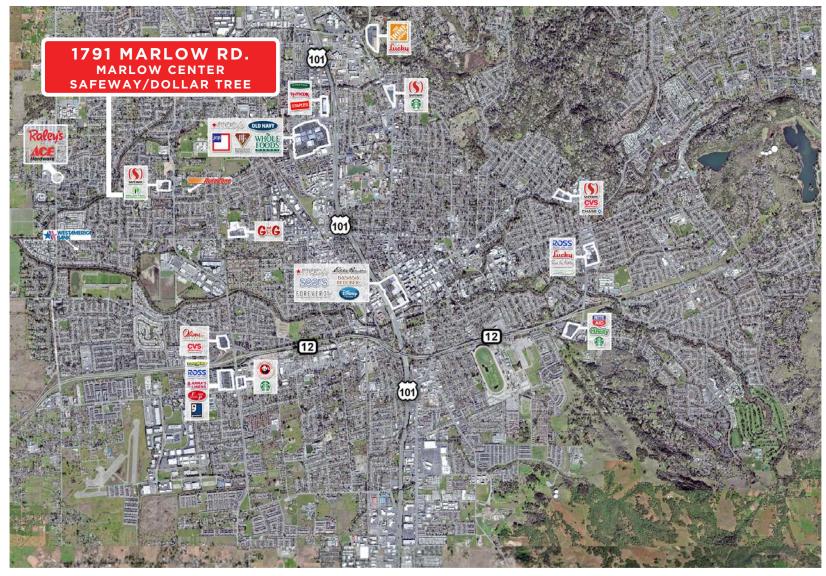

# VICINITY AERIAL

SAFEWAY MARLOW CENTER 1791 MARLOW ROAD SANTA ROSA, CA

1,450 SQFT SPACE NEXT TO DOLLAR TREE FOR LEASE

PRESENTED BY:

# VICINITY AERIAL MAP

SAFEWAY MARLOW CENTER 1791 MARLOW ROAD SANTA ROSA, CA

1,450 SQFT SPACE NEXT TO DOLLAR TREE FOR LEASE

PRESENTED BY: