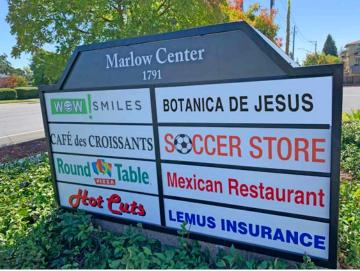

1,450 SQFT SPACE NEXT TO **DOLLAR TREE FOR LEASE** 

| STE  | TENANT                      | SQFT      | SINCE |
|------|-----------------------------|-----------|-------|
| 1793 | Dollar Tree                 | 14,700+/- | -     |
| 1A   | Marlow Nails                | -         | 1993  |
| 1B   | AVAILABLE                   | 1,715+/-  | 2021  |
| 1C   | AVAILABLE                   | 1,450+/-  | -     |
| 1D   | Dentist                     | -         | 2015  |
| 2    | Cell Phone Repair           | -         | 1997  |
| 3    | Palm Beach Tan              | -         | 2000  |
| 4    | Thai/Asian Restaurant       | -         | 2000  |
| 5    | H&R Block                   | -         | 1996  |
| 6    | Mexican Restaurant          | -         | 2001  |
| 7/8  | Cafe des Croissant & Coffee | -         | 2000  |
| 9    | Orthodontist                | -         | 1985  |
| 10   | L3 Soccer                   | -         | 2020  |
| 11   | Botanic de Jesus            | -         | 2021  |
| 12   | Hot Cuts Hair Salon         | -         | 1985  |
| 13   | Round Table Pizza           | -         | 1985  |
| 15   | Lemus Insurance             | -         | 2009  |
| -    | Other Shops                 | 23,700+/- |       |