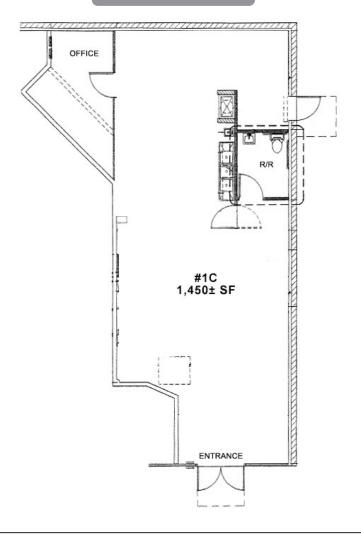

#### **USER SPACES**

- **1B**: 1,715+/- sf
- 1C: 1.450+/- sf (next to Dollar Tree: 3.000 customers/day)

PRESENTED BY:

SAFEWAY MARLOW CENTER 1791 MARLOW ROAD SANTA ROSA, CA

1,450 SQFT SPACE NEXT TO DOLLAR TREE FOR LEASE

SUITE 1-B 1,715+/- SF

SUITE 1-C 1,450+/- SF

SAFEWAY MARLOW CENTER 1791 MARLOW ROAD SANTA ROSA, CA