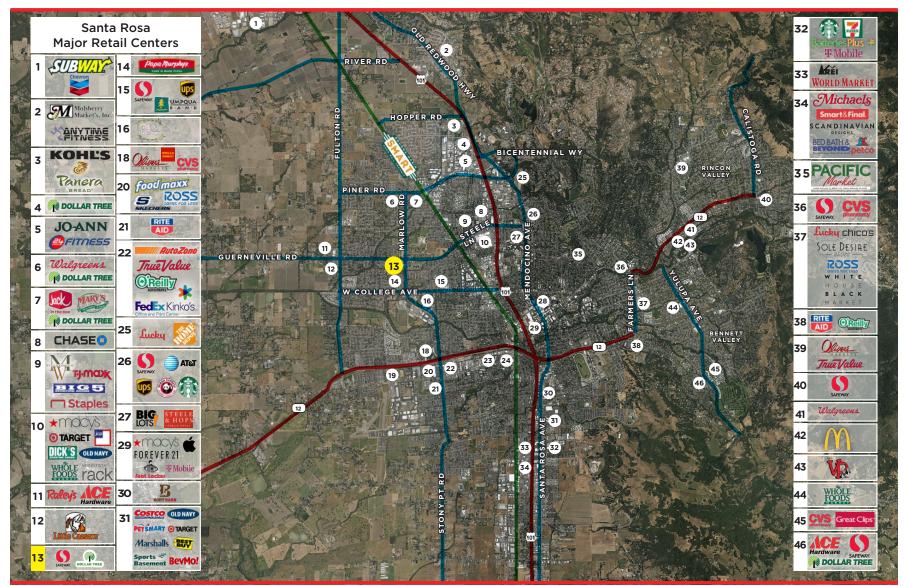

## RETAIL COMPETITION

SAFEWAY MARLOW CENTER 1791 MARLOW ROAD SANTA ROSA, CA

1,450 SQFT SPACE NEXT TO DOLLAR TREE FOR LEASE

PRESENTED BY:

# RETAIL COMPETITION

SAFEWAY MARLOW CENTER 1791 MARLOW ROAD SANTA ROSA, CA

1,450 SQFT SPACE NEXT TO DOLLAR TREE FOR LEASE

PRESENTED BY: