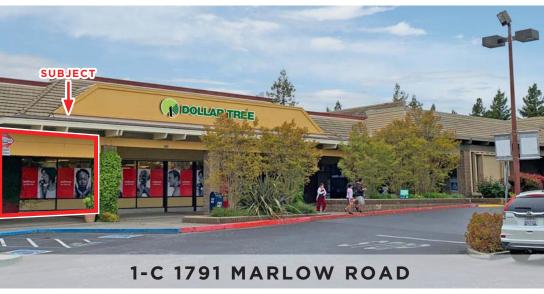

#### **USER SPACES**

- **1B**: 1,715+/- sf
- 1C: 1.450+/- sf (next to Dollar Tree: 3.000 customers/day)

Dollar Tree traffic approximately 3,000 customers per day.

The space offers very good street access & visibility, abundant parking and signage.

Customer draw to this Center is approximately 150,000 customers per month as reported by Safeway and Rite Aid.