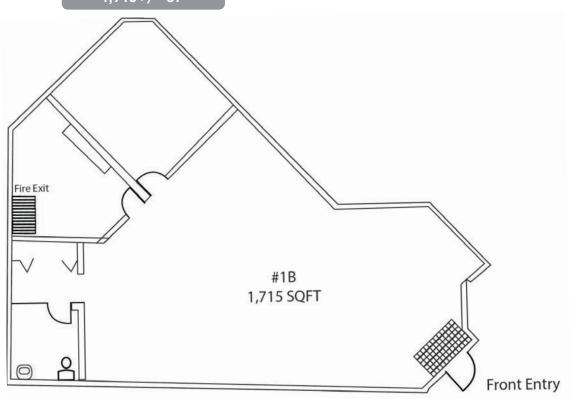

#### **USER SPACES**

- **1B**: 1,715+/- sf
- 1C: 1.450+/- sf (next to Dollar Tree: 3.000 customers/day)

PRESENTED BY:

SAFEWAY MARLOW CENTER 1791 MARLOW ROAD SANTA ROSA, CA

1,450 SQFT SPACE NEXT TO DOLLAR TREE FOR LEASE

SUITE 1-B 1,715+/- SF

SUITE 1-C 1,450+/- SF

SAFEWAY MARLOW CENTER 1791 MARLOW ROAD SANTA ROSA, CA