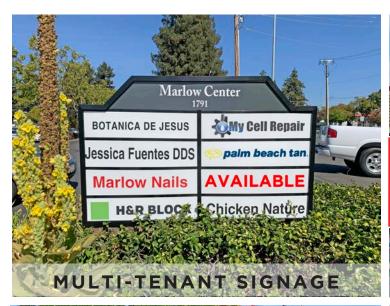

1,450 SQFT SPACE NEXT TO **DOLLAR TREE FOR LEASE** 

| STE  | TENANT                      | SQFT      | SINCE |
|------|-----------------------------|-----------|-------|
| 1793 | Dollar Tree                 | 14,700+/- | -     |
| 1A   | Marlow Nails                | -         | 1993  |
| 1B   | AVAILABLE                   | 1,715+/-  | 2021  |
| 1C   | AVAILABLE                   | 1,450+/-  | -     |
| 1D   | Dentist                     | -         | 2015  |
| 2    | Cell Phone Repair           | -         | 1997  |
| 3    | Palm Beach Tan              | -         | 2000  |
| 4    | Thai/Asian Restaurant       | -         | 2000  |
| 5    | H&R Block                   | -         | 1996  |
| 6    | Mexican Restaurant          | -         | 2001  |
| 7/8  | Cafe des Croissant & Coffee | -         | 2000  |
| 9    | Orthodontist                | -         | 1985  |
| 10   | L3 Soccer                   | -         | 2020  |
| 11   | Botanic de Jesus            | -         | 2021  |
| 12   | Hot Cuts Hair Salon         | -         | 1985  |
| 13   | Round Table Pizza           | -         | 1985  |
| 15   | Lemus Insurance             | -         | 2009  |
| -    | Other Shops                 | 23,700+/- |       |