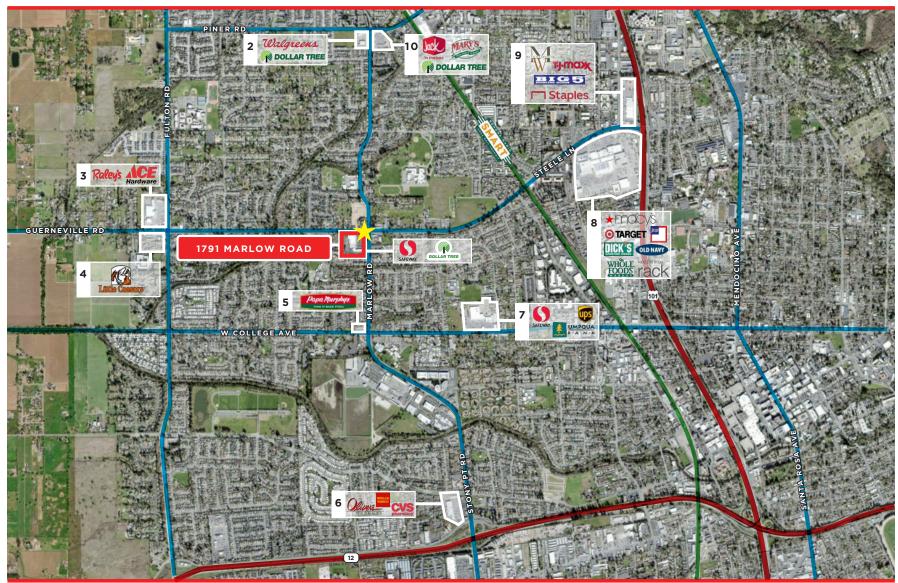

## RETAIL COMPETITION

SAFEWAY MARLOW CENTER 1791 MARLOW ROAD SANTA ROSA, CA

1,450 SQFT SPACE NEXT TO DOLLAR TREE FOR LEASE

PRESENTED BY:

# RETAIL COMPETITION

SAFEWAY MARLOW CENTER 1791 MARLOW ROAD SANTA ROSA, CA

1,450 SQFT SPACE NEXT TO DOLLAR TREE FOR LEASE

PRESENTED BY: