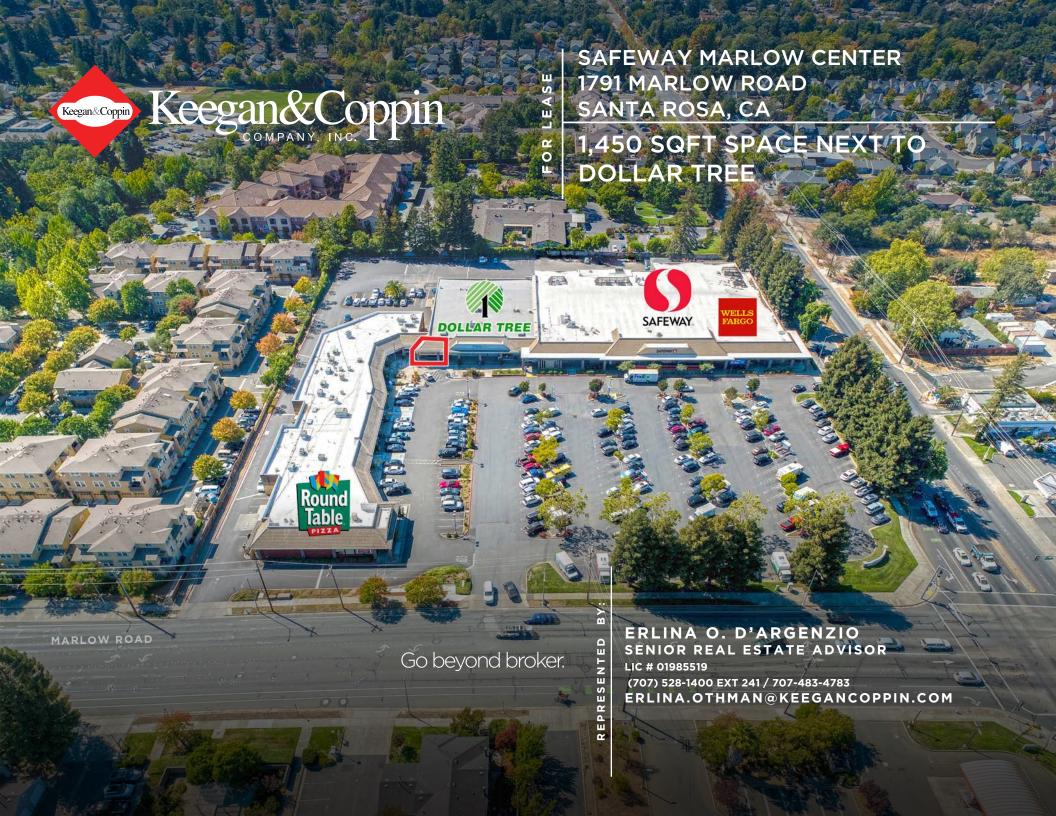

## PROPERTY DETAILS

SAFEWAY MARLOW CENTER 1791 MARLOW ROAD SANTA ROSA, CA

1,450 SQFT SPACE NEXT TO DOLLAR TREE FOR LEASE

## **HIGHLIGHTS**

- 150,000 Customers/Month Draw at Location
- 58,000+/- Cars/Day At Intersection
- 85,000 Business & Residential Customers Within 1-1/2 Miles
- 117,000 Residential Customers Within 3 Miles of Site
- Co-tenancy with Safeway, Round Table Pizza, H&R Block, since 1985 Wells Fargo, Orthodontist, Hair Salon, Nail Salon, Mexican & Chinese Foods, Cafe Des Croissant, iPhone Repair Store, and Tanning Salon
- 360 On-site Parking
- Well Established Business District near Office Park

## **DESCRIPTION OF PREMISES**

Prior uses include Yogurt (10 years). Tile floors and FRP walls are food/health department improvements (no equipment). This opportunity is located in a high-traffic center anchored by a very successful Safeway Marketplace includes, Dollar Tree, Round Table Pizza, H&R Block, and Wells Fargo. The center is anchored by the Number #2 Volume/Sales Safeway in Sonoma County.

Dollar Tree traffic approximately 3,000 customers per day.

The space offers very good street access & visibility, abundant parking and signage.

Customer draw to this Center is approximately 150,000 customers per month as reported by Safeway and Rite Aid.

1,450 SQFT SPACE NEXT TO **DOLLAR TREE FOR LEASE** 

| STE  | TENANT                      | SQFT      | SINCE |
|------|-----------------------------|-----------|-------|
| 1793 | Dollar Tree                 | 14,700+/- | -     |
| 1A   | Marlow Nails                | -         | 1993  |
| 1B   | AVAILABLE                   | 1,715+/-  | 2021  |
| 1C   | AVAILABLE                   | 1,450+/-  | -     |
| 1D   | Dentist                     | -         | 2015  |
| 2    | Cell Phone Repair           | -         | 1997  |
| 3    | Palm Beach Tan              | -         | 2000  |
| 4    | Thai/Asian Restaurant       | -         | 2000  |
| 5    | H&R Block                   | -         | 1996  |
| 6    | Mexican Restaurant          | -         | 2001  |
| 7/8  | Cafe des Croissant & Coffee | -         | 2000  |
| 9    | Orthodontist                | -         | 1985  |
| 10   | L3 Soccer                   | -         | 2020  |
| 11   | Botanic de Jesus            | -         | 2021  |
| 12   | Hot Cuts Hair Salon         | -         | 1985  |
| 13   | Round Table Pizza           | -         | 1985  |
| 15   | Lemus Insurance             | -         | 2009  |
| -    | Other Shops                 | 23,700+/- |       |