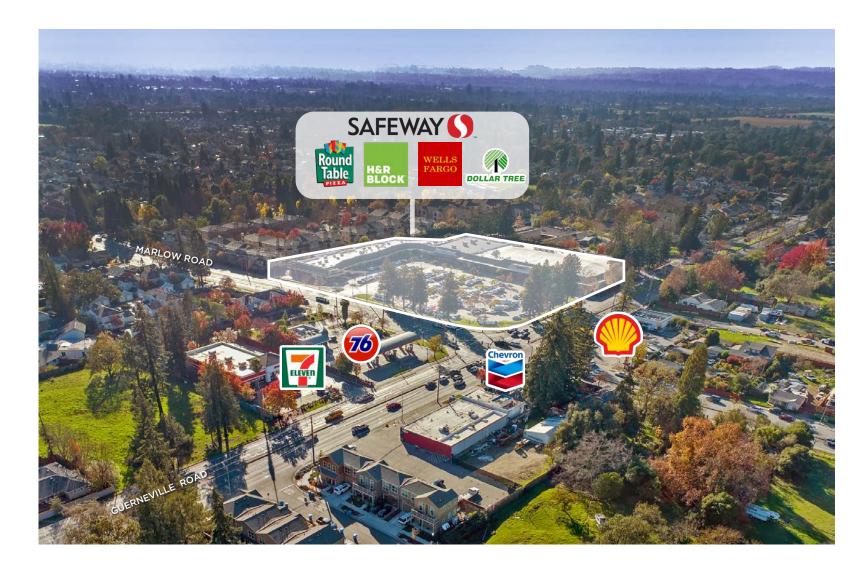

# VICINITY AERIAL

SAFEWAY MARLOW CENTER 1791 MARLOW ROAD SANTA ROSA, CA

1,450 SQFT SPACE NEXT TO DOLLAR TREE FOR LEASE

PRESENTED BY:

# VICINITY AERIAL MAP

SAFEWAY MARLOW CENTER 1791 MARLOW ROAD SANTA ROSA, CA

1,450 SQFT SPACE NEXT TO DOLLAR TREE FOR LEASE

PRESENTED BY: