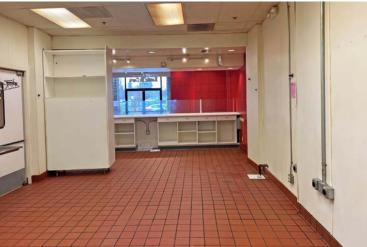

# PROPERTY PHOTOS

SAFEWAY MARLOW CENTER 1791 MARLOW ROAD SANTA ROSA, CA

1,450 SQFT SPACE NEXT TO DOLLAR TREE FOR LEASE

PRESENTED BY: