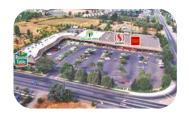

# VICINITY AERIAL

SAFEWAY MARLOW CENTER 1791 MARLOW ROAD SANTA ROSA, CA

1,450 SQFT SPACE NEXT TO DOLLAR TREE FOR LEASE

PRESENTED BY: