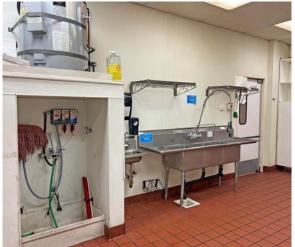

## PROPERTY PHOTOS

SAFEWAY MARLOW CENTER 1791 MARLOW ROAD SANTA ROSA, CA

1,450 SQFT SPACE NEXT TO DOLLAR TREE FOR LEASE

PRESENTED BY:

# PROPERTY PHOTOS

SAFEWAY MARLOW CENTER 1791 MARLOW ROAD SANTA ROSA, CA

1,450 SQFT SPACE NEXT TO DOLLAR TREE FOR LEASE

PRESENTED BY: