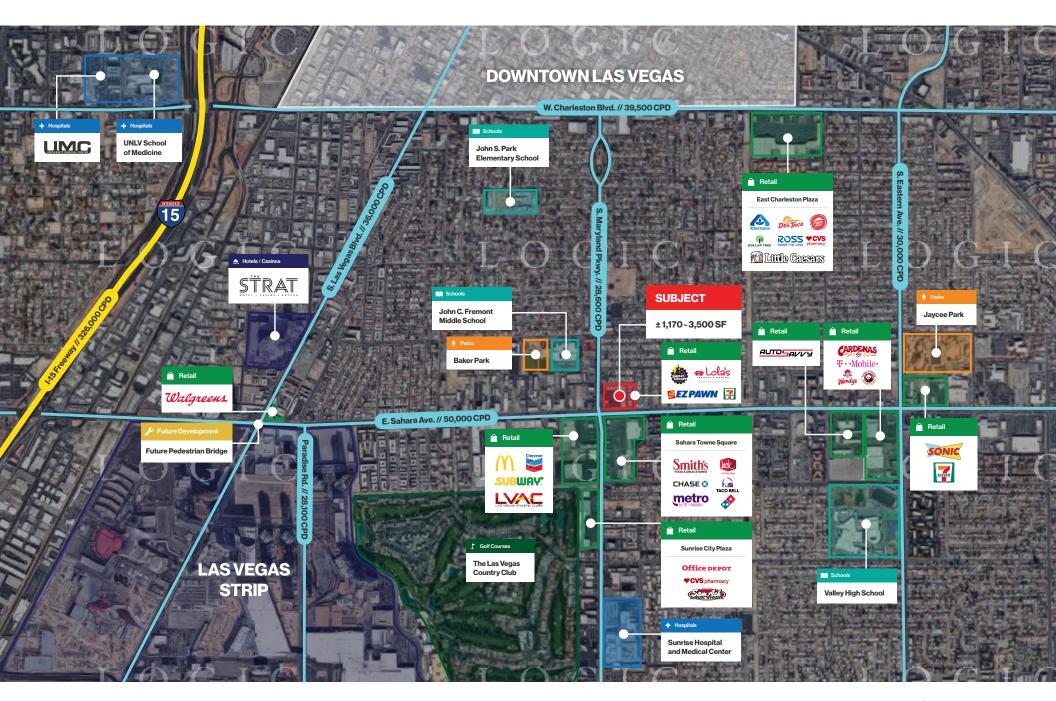

# **Property Highlights**

- ± 3,500 SF second generation restaurant space available
- Located at the signalized intersection of E. Sahara Ave. and S. Maryland Pkwy.
- Strong traffic counts exceeding ± 78,600 CPD
  - E. Sahara Ave.: ± 50,000 CPD
  - S. Maryland Pkwy.: ± 28,600 CPD

- In proximity to the Las Vegas County Club, The Las Vegas Strip, and Sunrise Hospital & Medical Center with ± 650 beds and ± 3,000 employees
- Join Planet Fitness, Cricket Wireless, Jackson Hewitt Tax Services, EZ Pawn, Miz Lola's and more