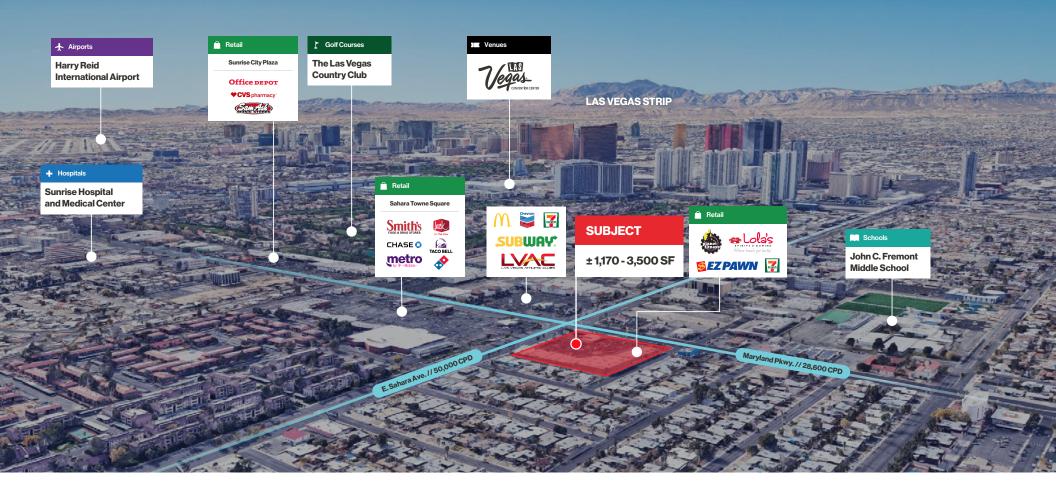

# **Property Highlights**

- ± 3,500 SF second generation restaurant space available
- Located at the signalized intersection of E. Sahara Ave. and S. Maryland Pkwy.
- Strong traffic counts exceeding ± 78,600 CPD
  - E. Sahara Ave.: ± 50,000 CPD
  - S. Maryland Pkwy.: ± 28,600 CPD

- In proximity to the Las Vegas County Club, The Las Vegas Strip, and Sunrise Hospital & Medical Center with ± 650 beds and ± 3,000 employees
- Join Planet Fitness, Cricket Wireless, Jackson Hewitt Tax Services, EZ Pawn, Miz Lola's and more