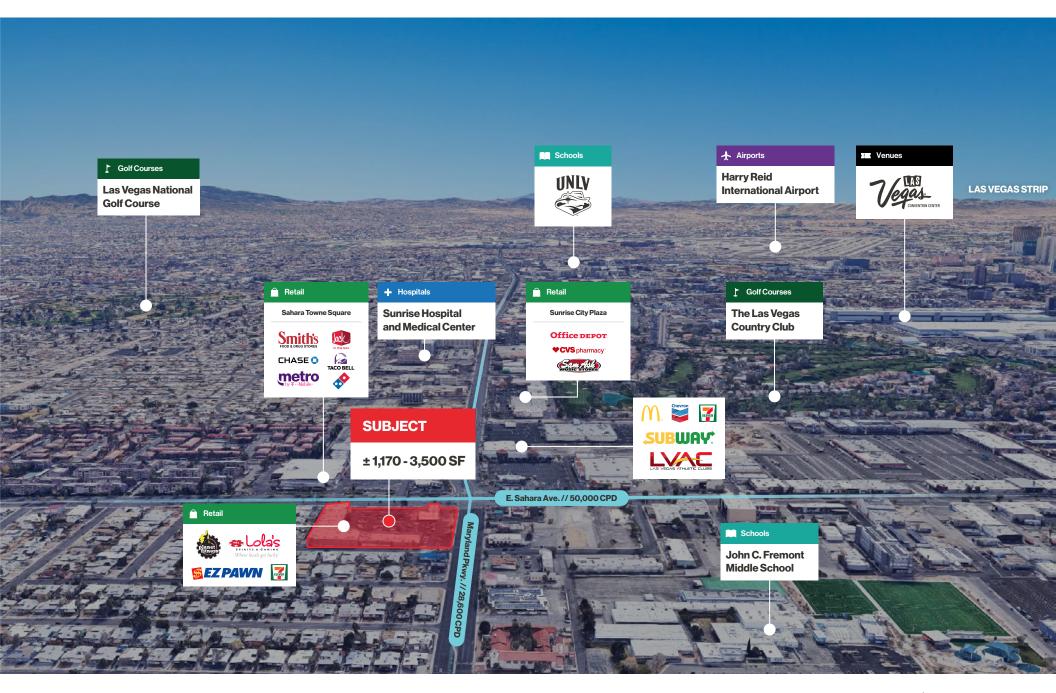

# **Property Highlights**

- ± 3,500 SF second generation restaurant space available
- Located at the signalized intersection of E. Sahara Ave. and S. Maryland Pkwy.
- Strong traffic counts exceeding ± 78,600 CPD
  - E. Sahara Ave.: ± 50,000 CPD
  - S. Maryland Pkwy.: ± 28,600 CPD

- In proximity to the Las Vegas County Club, The Las Vegas Strip, and Sunrise Hospital & Medical Center with ± 650 beds and ± 3,000 employees
- Join Planet Fitness, Cricket Wireless, Jackson Hewitt Tax Services, EZ Pawn, Miz Lola's and more