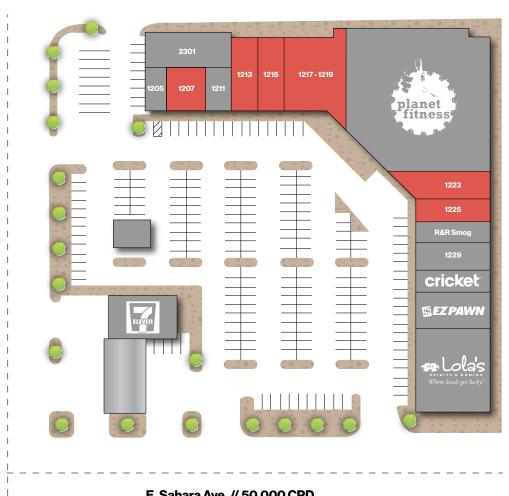

# Site Plan

| Suite       | Tenant                         | SF         |
|-------------|--------------------------------|------------|
| 2301        | Washtub Laundromat             | ±2,544 SF  |
| 1205        | Jackson Hewitt<br>Tax Services | ±1,367SF   |
| 1207 - 1209 | AVAILABLE                      | ± 1,170 SF |
| 224         | Express Auto Insurance         | ±579 SF    |
| 1213        | AVAILABLE                      | ± 1,680 SF |
| 1215        | AVAILABLE                      | ± 1,680 SF |
| 1217 - 1219 | AVAILABLE                      | ±3,500 SF  |
| 221         | Planet Fitness                 | ±17,822 SF |
| 1223        | AVAILABLE                      | ±2,635 SF  |
| 1225        | AVAILABLE                      | ± 1,415 SF |
| 1227        | R&R Smog                       | ±1,333 SF  |
| 1229        | Barbershop                     | ±1,680 SF  |
| 1231        | Cricket Cell                   | ± 1,175 SF |
| 1233 - 1237 | EZ Pawn                        | ±6,010 SF  |
| 1243        | Miz Lola's                     | ±4,744 SF  |

S. Maryland Pkwy. // 28,600 CPD

E. Sahara Ave. // 50,000 CPD

Ν A