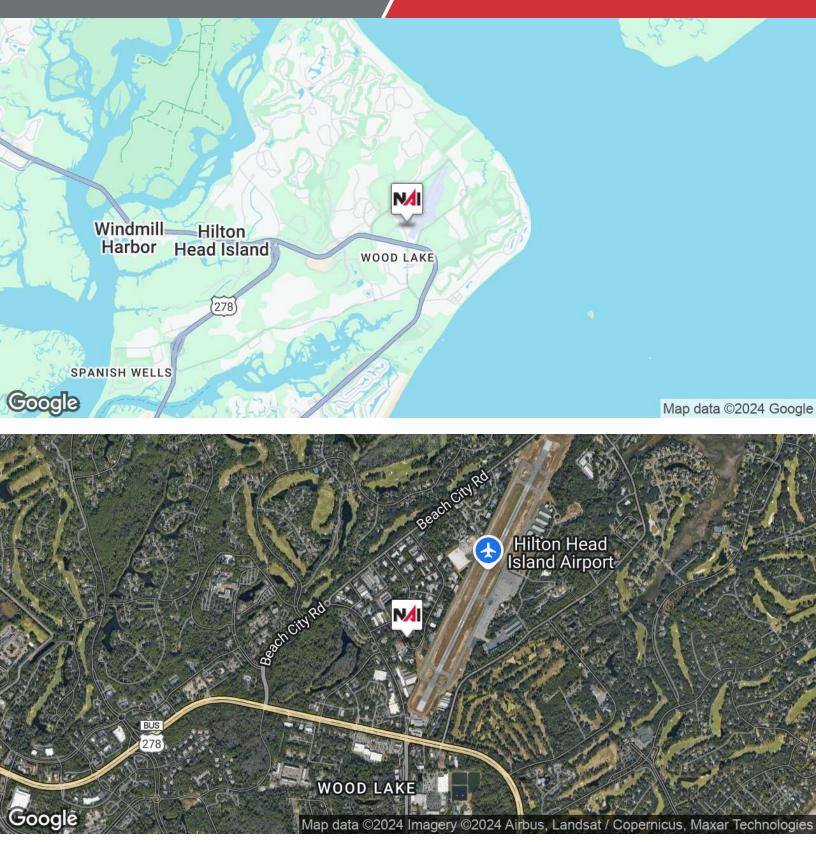

### Location Maps 1,785 +/- SF Showroom / Warehouse Space

We obtained the information above from sources we believe to be reliable. However, we have not verified its accuracy and make no guarantee, warranty or representation about it. It is submitted subject to the possibility of errors, omissions, change of price, rental or other sonditions, prior sale, lease or financing, or withdrawal without notice. We include projections, opinions, assumptions or estimates for example only, and they may not represent current or future performance of the property. You and your tax and legal advisors should conduct our own investigation of the property and transaction.