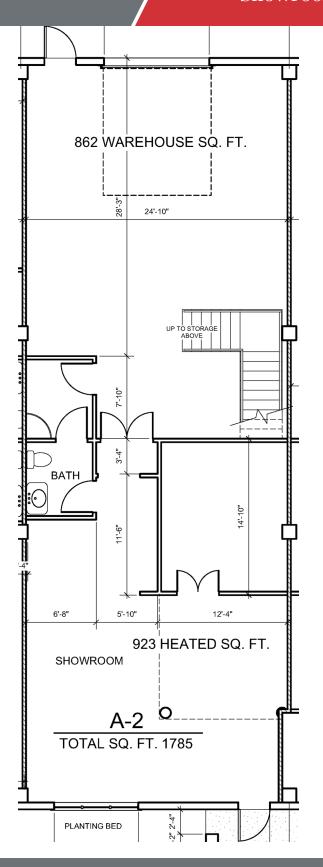

#### **Property Highlights**

- This building is located on the north end of Hilton Head Island.
- The layout consists of approximately 923 square feet of finished showroom, large meeting room, restroom and storage closet. The warehouse is approximately 862 square feet with an overhead door and includes a small area above the showroom for storage.
- Other tenants include; Speedi Sign, D&S Screens, and Hartough Golf. Tower Railings and G&D Granite occupy the rear building.

# Floor Plan

1,785 +/- SF Showroom / Warehouse Space

We obtained the information above from sources we believe to be reliable. However, we have not verified its accuracy and make no guarantee, warranty or representation about it. It is submitted subject to the possibility of errors, omissions, change of price, rental or other conditions, prior sale, lease or financing, or withdrawal without notice. We include projections, opinions, assumptions or estimates for example only, and they may not represent current or future performance of the property. You and your tax and legal advisors should conduct your own investigation of the property and transaction.