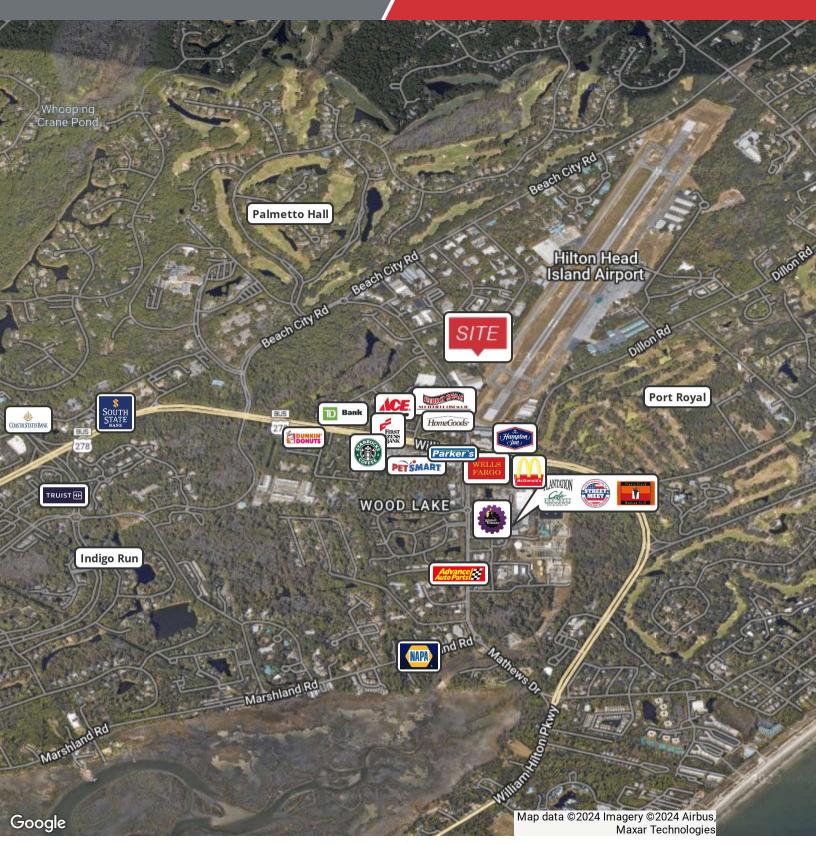

## Retailer Map 1,785 +/- SF Showroom / Warehouse Space

We obtained the information above from sources we believe to be reliable. However, we have not verified its accuracy and make no guarantee, warranty or representation about it. It is submitted subject to the possibility of errors, omissions, change of price, rental or other conditions, prior sale, lease or financing, or withdrawal without notice. We include projections, opinions, assumptions or estimates for example only, and they may not represent current or future performance of the property. You and your tax and legal advisors should conduct your own investigation of the property and transaction.