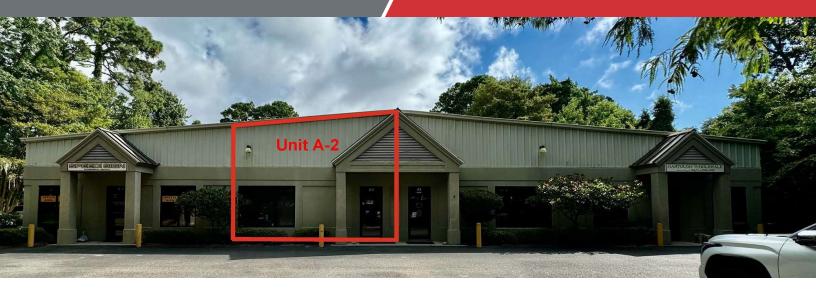

#### **Property Highlights**

- This building is located on the north end of Hilton Head Island.
- The layout consists of approximately 923 square feet of finished showroom, large meeting room, restroom and storage closet. The warehouse is approximately 862 square feet with an overhead door and includes a small area above the showroom for storage.
- Other tenants include; Speedi Sign, D&S Screens, and Hartough Golf. Tower Railings and G&D Granite occupy the rear building.

## Photos 1,785 +/- SF Showroom / Warehouse Space

We obtained the information above from sources we believe to be reliable. However, we have not verified its accuracy and make no guarantee, warranty or representation about it. It is submitted subject to the possibility of errors, omissions, change of price, rental or other conditions, prior sale, lease or financing, or withdrawal without notice. We include projections, opinions, assumptions or estimates for example only, and they may not represent current or future performance of the property. You and your tax and legal advisors should conduct your own investigation of the property and transaction.