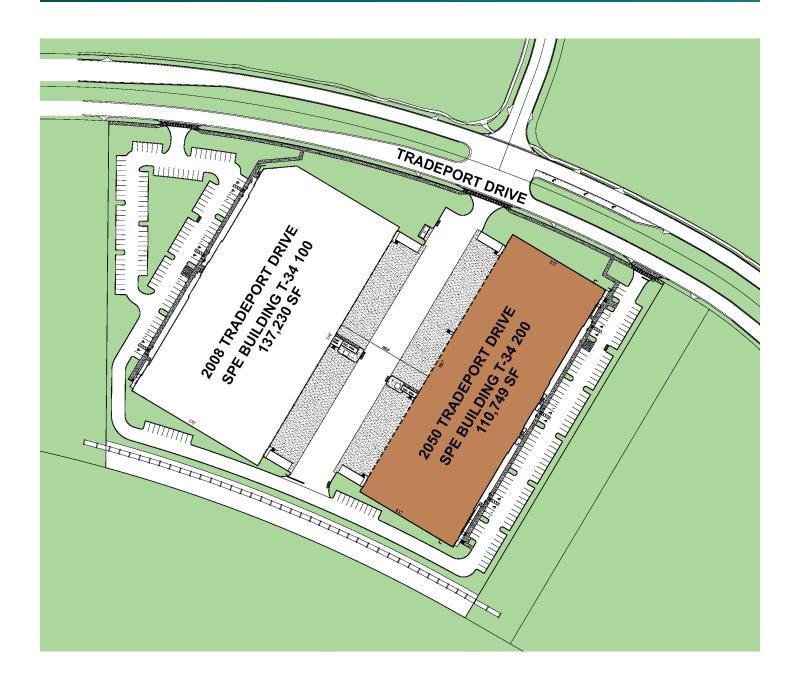

#### **SPEC BUILDING T-34 200**

- 110,749 SF available
- 6,940 SF of office
- Rear loading
- 36' clear height
- 200' building depth
- 50' x 56' column spacing
- 60' speed bay
- 30 9' x 10' dock doors
- Two 12' x 14' drive-in doors w/50' ramps
- 185' shared truck court
- 1.02 / 1,000 SF parking
- LED lighting in office and warehouse
- ESFR sprinkler system

Prologis Park at AIPO 2050 Tradeport Drive, Orlando, FL 32824