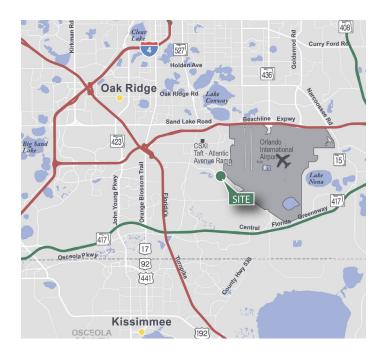

#### LOCATION

- South of the Beachline Expressway (SR 528) and adjacent to Orlando International Airport
- Excellent access to S. Orange Avenue, Orange Blossom Trail (US 441), Boggy Creek Road and Florida's Turnpike