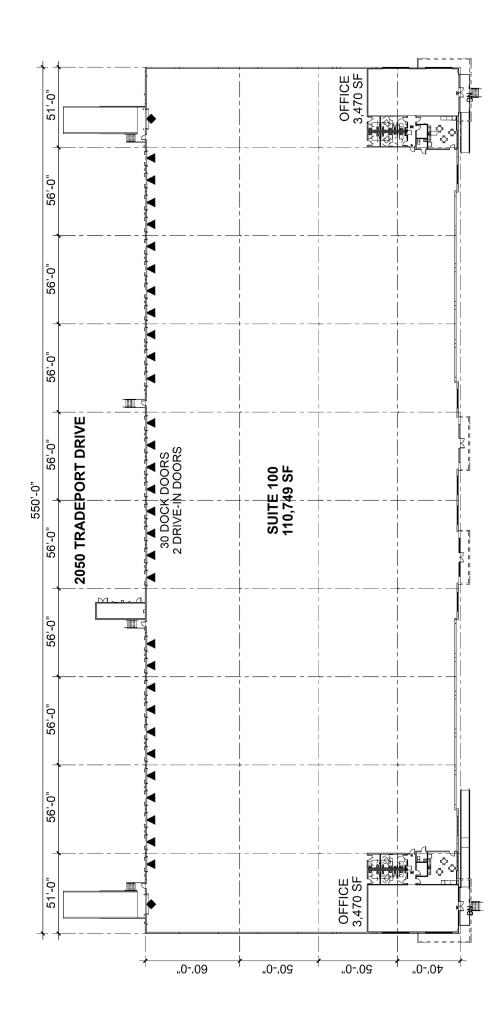

#### **SPEC BUILDING T-34 200**

- 110,749 SF available
- 6,940 SF of office
- Rear loading
- 36' clear height
- 200' building depth
- 50' x 56' column spacing
- 60' speed bay
- 30 9' x 10' dock doors
- Two 12' x 14' drive-in doors w/50' ramps
- 185' shared truck court
- 1.02 / 1,000 SF parking
- LED lighting in office and warehouse
- ESFR sprinkler system