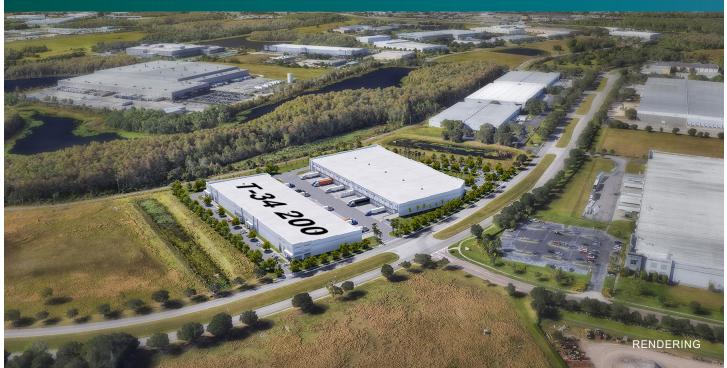

### 110,749 SF Industrial Space For Lease

## Prologis Park at AIPO

2050 Tradeport Drive Orlando, FL 32824 USA

#### **SPEC BUILDING T-34 200**

- 110,749 SF available
- 6,940 SF of office
- Rear loading
- 36' clear height
- 200' building depth
- 50' x 56' column spacing
- 60' speed bay
- 30 9' x 10' dock doors
- Two 12' x 14' drive-in doors w/50' ramps
- 185' shared truck court
- 1.02 / 1,000 SF parking
- LED lighting in office and warehouse
- ESFR sprinkler system