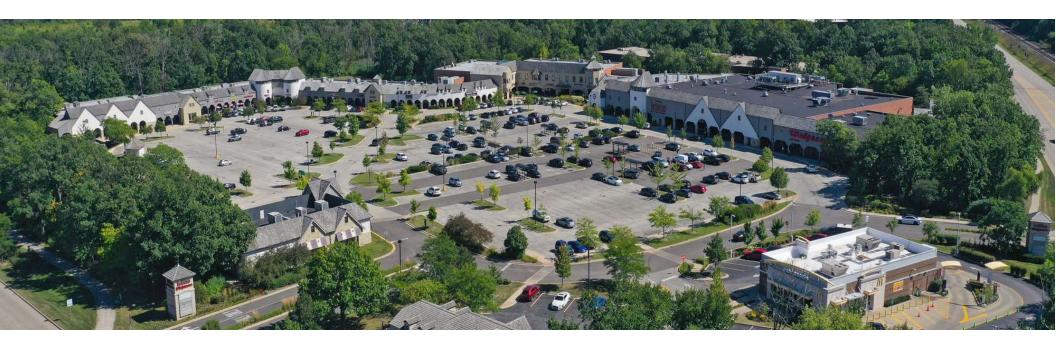

## **Property Overview**

Up to 6,000 SF available for lease at Bannockburn Green, a grocery anchored center in north suburban Bannockburn. The Heinen's anchored center is well located at the southeast corner of the signalized intersection at Half Day Road (Route-22) and Waukegan Road, which border the affluent communities of Deerfield, Lake Forest, Bannockburn and Highland Park. Bannockburn Green presents an opportunity to join Heinen's, McDonald's, Newport Coffee, Mattress Firm, Jersey Mike's, and Sports Clips, among several others. The property features a captive audience located within two (2) miles of both Deerfield High School and Lake Forest High School, combining for ~3,000 students and faculty. The center includes a 363 surface level parking lot, two (2) monument signs providing visibility and exposure to ~30,200 VPD, and flexible unit sizes. The center is conveniently located within one (1) mile of Interstate-94, Route-41, and the Lake Forest Metra Station.