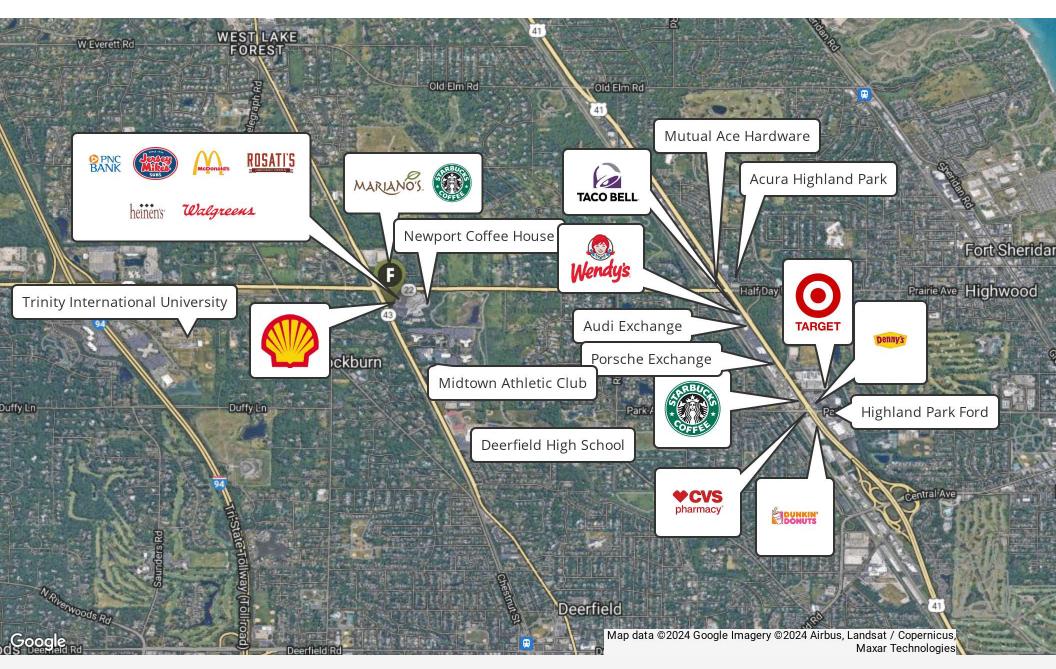

## **Property Overview**

Up to 6,000 SF available for lease at Bannockburn Green, a grocery anchored center in north suburban Bannockburn. The Heinen's anchored center is well located at the southeast corner of the signalized intersection at Half Day Road (Route-22) and Waukegan Road, which border the affluent communities of Deerfield, Lake Forest, Bannockburn and Highland Park. Bannockburn Green presents an opportunity to join Heinen's, McDonald's, Newport Coffee, Mattress Firm, Jersey Mike's, and Sports Clips, among several others. The property features a captive audience located within two (2) miles of both Deerfield High School and Lake Forest High School, combining for ~3,000 students and faculty. The center includes a 363 surface level parking lot, two (2) monument signs providing visibility and exposure to ~30,200 VPD, and flexible unit sizes. The center is conveniently located within one (1) mile of Interstate-94, Route-41, and the Lake Forest Metra Station.

## **Property Highlights**

- Opportunity to lease space at a Heinen's anchored center in the affluent North Shore
- Along with Heinen's, co-tenants including McDonald's, Jersey Mike's, Newport Coffee, and Sports Clips, among many others
- Conveniently located within one (1) mile of both Interstate-94 and Route-41
- Two (2) monument sign opportunities, featuring visibility and exposure to 30,000+ VPD