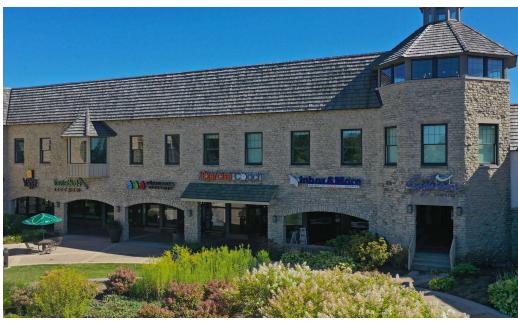

## **Property Overview**

Up to 6,000 SF available for lease at Bannockburn Green, a grocery anchored center in north suburban Bannockburn. The Heinen's anchored center is well located at the southeast corner of the signalized intersection at Half Day Road (Route-22) and Waukegan Road, which border the affluent communities of Deerfield, Lake Forest, Bannockburn and Highland Park. Bannockburn Green presents an opportunity to join Heinen's, McDonald's, Newport Coffee, Mattress Firm, Jersey Mike's, and Sports Clips, among several others. The property features a captive audience located within two (2) miles of both Deerfield High School and Lake Forest High School, combining for ~3,000 students and faculty. The center includes a 363 surface level parking lot, two (2) monument signs providing visibility and exposure to ~30,200 VPD, and flexible unit sizes. The center is conveniently located within one (1) mile of Interstate-94, Route-41, and the Lake Forest Metra Station.