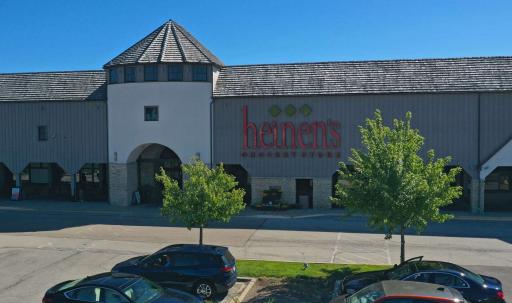

## **Property Overview**

Up to 6,000 SF available for lease at Bannockburn Green, a grocery anchored center in north suburban Bannockburn. The Heinen's anchored center is well located at the southeast corner of the signalized intersection at Half Day Road (Route-22) and Waukegan Road, which border the affluent communities of Deerfield, Lake Forest, Bannockburn and Highland Park. Bannockburn Green presents an opportunity to join Heinen's, McDonald's, Newport Coffee, Mattress Firm, Jersey Mike's, and Sports Clips, among several others. The property features a captive audience located within two (2) miles of both Deerfield High School and Lake Forest High School, combining for ~3,000 students and faculty. The center includes a 363 surface level parking lot, two (2) monument signs providing visibility and exposure to ~30,200 VPD, and flexible unit sizes. The center is conveniently located within one (1) mile of Interstate-94, Route-41, and the Lake Forest Metra Station.

## **Property Highlights**

- Opportunity to lease space at a Heinen's anchored center in the affluent North Shore
- Along with Heinen's, co-tenants including McDonald's, Jersey Mike's, Newport Coffee, and Sports Clips, among many others
- Conveniently located within one (1) mile of both Interstate-94 and Route-41
- Two (2) monument sign opportunities, featuring visibility and exposure to 30,000+ VPD