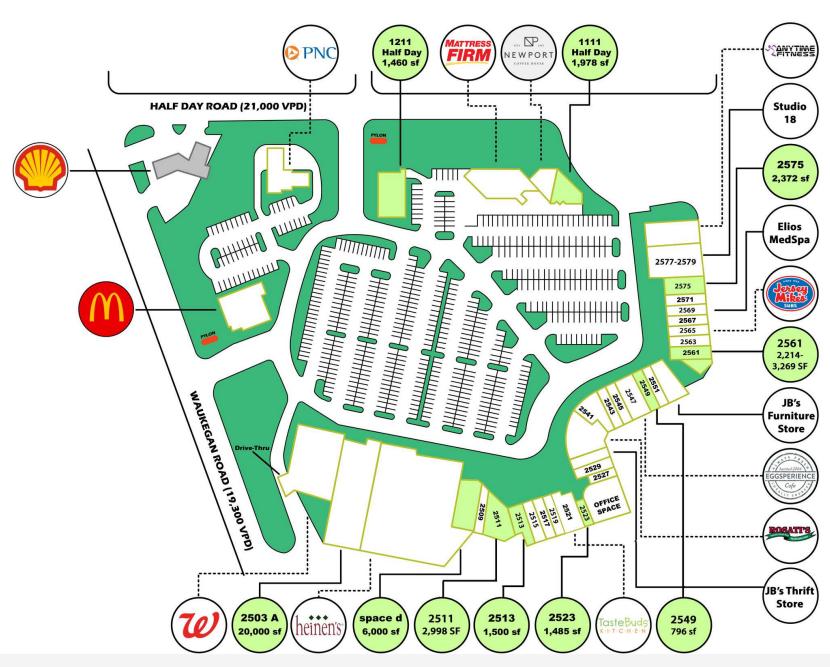

## **Offering Summary**

| Lease Rate:             | Negotiable         |
|-------------------------|--------------------|
| NNN's:                  | \$8.66 PSF         |
| Retail Space Available: | 796 - 6,000 SF     |
| Office Space Available: | 830 - 4,790 SF     |
| Building Size:          | 160,114 SF         |
| Year Built:             | 1985               |
| Zoning:                 | R                  |
| Market:                 | Northern Suburbs   |
| Traffic Count:          | Approx. 30,200 VPD |

## **Property Overview**

Up to 6,000 SF available for lease at Bannockburn Green, a grocery anchored center in north suburban Bannockburn. The Heinen's anchored center is well located at the southeast corner of the signalized intersection at Half Day Road (Route-22) and Waukegan Road, which border the affluent communities of Deerfield, Lake Forest, Bannockburn and Highland Park. Bannockburn Green presents an opportunity to join Heinen's, McDonald's, Newport Coffee, Mattress Firm, Jersey Mike's, and Sports Clips, among several others. The property features a captive audience located within two (2) miles of both Deerfield High School and Lake Forest High School, combining for ~3,000 students and faculty. The center includes a 363 surface level parking lot, two (2) monument signs providing visibility and exposure to ~30,200 VPD, and flexible unit sizes. The center is conveniently located within one (1) mile of Interstate-94, Route-41, and the Lake Forest Metra Station.

## **Property Highlights**

- Opportunity to lease space at a Heinen's anchored center in the affluent North Shore
- Along with Heinen's, co-tenants including McDonald's, Jersey Mike's, Newport Coffee, and Sports Clips, among many others
- Conveniently located within one (1) mile of both Interstate-94 and Route-41
- Two (2) monument sign opportunities, featuring visibility and exposure to 30,000+ VPD