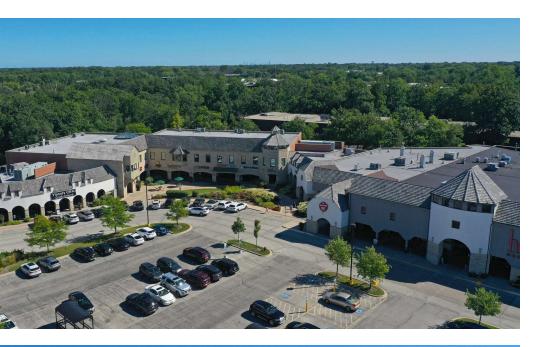

## **Property Overview**

Up to 6,000 SF available for lease at Bannockburn Green, a grocery anchored center in north suburban Bannockburn. The Heinen's anchored center is well located at the southeast corner of the signalized intersection at Half Day Road (Route-22) and Waukegan Road, which border the affluent communities of Deerfield, Lake Forest, Bannockburn and Highland Park. Bannockburn Green presents an opportunity to join Heinen's, McDonald's, Newport Coffee, Mattress Firm, Jersey Mike's, and Sports Clips, among several others. The property features a captive audience located within two (2) miles of both Deerfield High School and Lake Forest High School, combining for ~3,000 students and faculty. The center includes a 363 surface level parking lot, two (2) monument signs providing visibility and exposure to ~30,200 VPD, and flexible unit sizes. The center is conveniently located within one (1) mile of Interstate-94, Route-41, and the Lake Forest Metra Station.