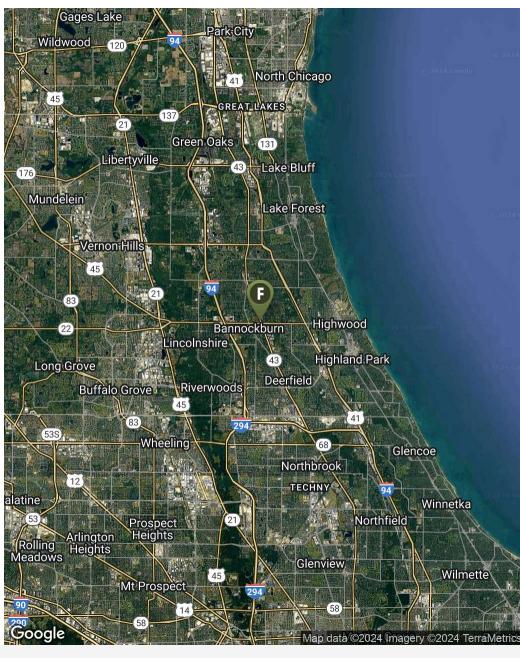

## **Property Overview**

Up to 6,000 SF available for lease at Bannockburn Green, a grocery anchored center in north suburban Bannockburn. The Heinen's anchored center is well located at the southeast corner of the signalized intersection at Half Day Road (Route-22) and Waukegan Road, which border the affluent communities of Deerfield, Lake Forest, Bannockburn and Highland Park. Bannockburn Green presents an opportunity to join Heinen's, McDonald's, Newport Coffee, Mattress Firm, Jersey Mike's, and Sports Clips, among several others. The property features a captive audience located within two (2) miles of both Deerfield High School and Lake Forest High School, combining for ~3,000 students and faculty. The center includes a 363 surface level parking lot, two (2) monument signs providing visibility and exposure to ~30,200 VPD, and flexible unit sizes. The center is conveniently located within one (1) mile of Interstate-94, Route-41, and the Lake Forest Metra Station.

## **Property Highlights**

- Opportunity to lease space at a Heinen's anchored center in the affluent North Shore
- Along with Heinen's, co-tenants including McDonald's, Jersey Mike's, Newport Coffee, and Sports Clips, among many others
- Conveniently located within one (1) mile of both Interstate-94 and Route-41
- Two (2) monument sign opportunities, featuring visibility and exposure to 30,000+ VPD