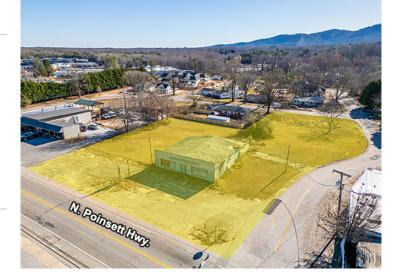

#### **PROPERTY FEATURES**

- Located in the path of growth just 9.5 miles from Downtown Greenville, SC Property located between Downtown Travelers Rest and N Hwy. 25 Bypass
- Only 0.7 miles to popular downtown Travelers Rest
- Can easily be rezoned for multifamily/mixed use +/-2,650 SF condemned building on site
- Multiple points of access from N. Poinsett Hwy., Hemlock Dr., & Thomas Dr.
- Parcels Included: Greenville County TMS Numbers 0497000503900, 0497000503800, 0497000504000, & 0497000500701
- Beautification of N. Poinsett Hwy. in progress including extension of The Swamp Rabbit Trail across the street from the property scheduled to be completed by the end of 2024
- Close proximity to Gateway Elementary School, Northwest Middle School, Travelers Rest High School, & Furman University