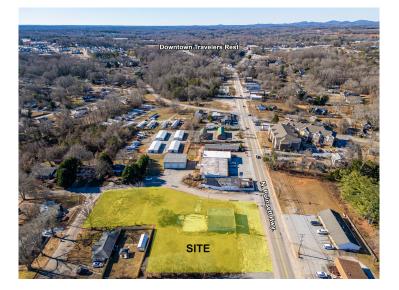

#### **PROPERTY FEATURES**

- Located in the path of growth just 9.5 miles from Downtown Greenville, SC Property located between Downtown Travelers Rest and N Hwy. 25 Bypass
- Only 0.7 miles to popular downtown Travelers Rest
- Can easily be rezoned for multifamily/mixed use +/-2,650 SF condemned building on site
- Multiple points of access from N. Poinsett Hwy., Hemlock Dr., & Thomas Dr.
- Parcels Included: Greenville County TMS Numbers 0497000503900, 0497000503800, 0497000504000, & 0497000500701
- Beautification of N. Poinsett Hwy. in progress including extension of The Swamp Rabbit Trail across the street from the property scheduled to be completed by the end of 2024
- Close proximity to Gateway Elementary School, Northwest Middle School, Travelers Rest High School, & Furman University