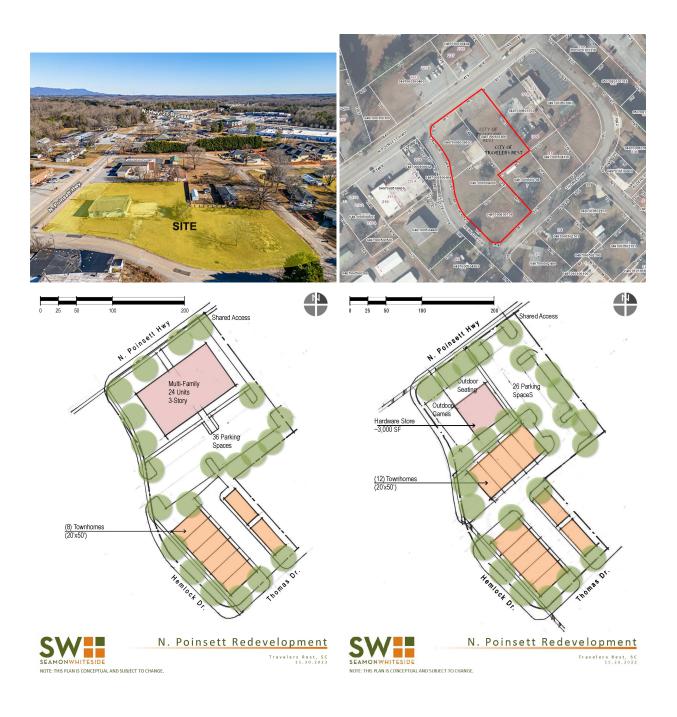

#### **PROPERTY FEATURES**

- Located in the path of growth just 9.5 miles from Downtown Greenville, SC Property located between Downtown Travelers Rest and N Hwy. 25 Bypass
- Only 0.7 miles to popular downtown Travelers Rest
- Can easily be rezoned for multifamily/mixed use +/-2,650 SF condemned building on site
- Multiple points of access from N. Poinsett Hwy., Hemlock Dr., & Thomas Dr.
- Parcels Included: Greenville County TMS Numbers 0497000503900, 0497000503800, 0497000504000, & 0497000500701
- Beautification of N. Poinsett Hwy. in progress including extension of The Swamp Rabbit Trail across the street from the property scheduled to be completed by the end of 2024
- Close proximity to Gateway Elementary School, Northwest Middle School, Travelers Rest High School, & Furman University