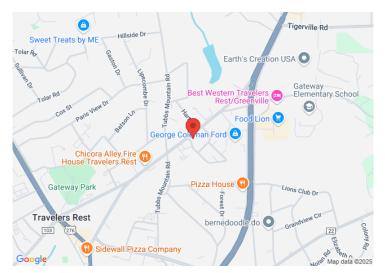

#### **PROPERTY FEATURES**

- Located in the path of growth just 9.5 miles from Downtown Greenville, SC Property located between Downtown Travelers Rest and N Hwy. 25 Bypass
- Only 0.7 miles to popular downtown Travelers Rest
- Can easily be rezoned for multifamily/mixed use +/-2,650 SF condemned building on site
- Multiple points of access from N. Poinsett Hwy., Hemlock Dr., & Thomas Dr.
- Parcels Included: Greenville County TMS Numbers 0497000503900, 0497000503800, 0497000504000, & 0497000500701
- Beautification of N. Poinsett Hwy. in progress including extension of The Swamp Rabbit Trail across the street from the property scheduled to be completed by the end of 2024
- Close proximity to Gateway Elementary School, Northwest Middle School, Travelers Rest High School, & Furman University