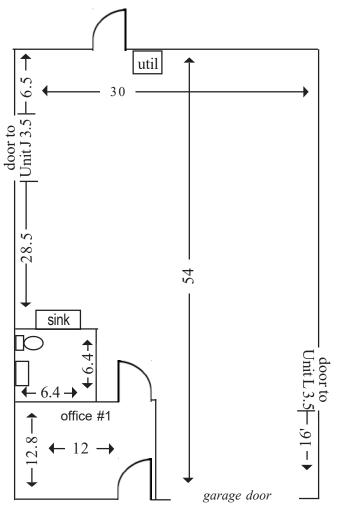

### Size & Specs\*

Overall approx.1600 sq. ft.

10'h x 12w' Overhead Bay Door (drive-in level)

12 ft. Ceilings (insulated metal roof)

New water heater installed 2019

All brick & block construction

5-Inch reinforced concrete floors

2 Dedicated parking spaces

Skylight in Warehouse

## AVAILABLE TO RENT WITH UNIT L FOR A TOTAL OF APPROX 3,300 SF

Amenities; Convenient access to B/W Parkway, Route 1, Route 200, Route 32, and I-95

Laurel is halfway between Washington, D.C., and Baltimore, Md.

Amtrak station 3/10ths of a mile on Lafayette

City of Laurel Zoning does NOT permit Automotive Facilities or Houses of Worship \*drawing not to scale . . . . . . . all measurements are approximate . . . . . . no outdoor storage allowed