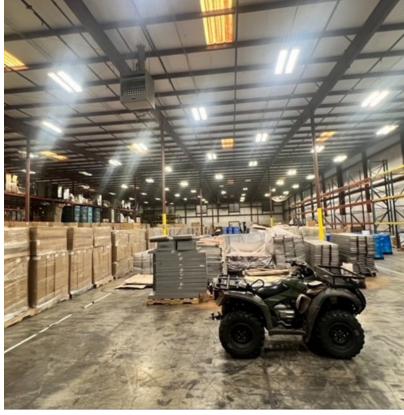

# Warehouse/distribution space, 3 miles to I-85

- Fully conditioned warehouse space
- Located at intersection of Mauldin Rd and Ridge Road, with easy access to I-85 and Donaldson Center
- Access to three shared dock-high doors; landlord willing to buildout additional
- Ideal for light manufacturing, light assembly, or distribution

#### **Details**

| Available sf    | 15,000 sf       |
|-----------------|-----------------|
| Lease rate      | \$13.00/sf, NNN |
| Building size   | 80,563 sf       |
| Lot size        | 10.5 acres      |
| Parking         | 1.15/1,000      |
| Fenced yard     | Yes             |
| Sprinklers      | ESFR            |
| Clear height    | 24'             |
| Column spacing  | 25' x 53'       |
| Dock-high doors | 3 (shared)      |
| Drive-in doors  | 2 (shared)      |
| Power           | Three phase     |
| Cooling         | 100%            |
|                 |                 |