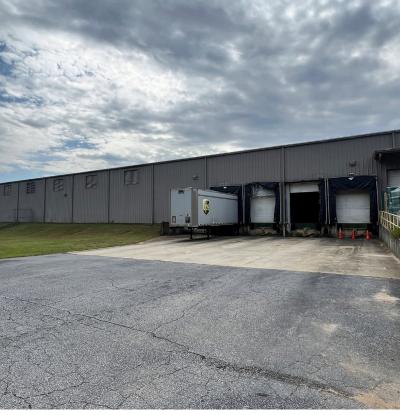

# Warehouse/distribution space, 3 miles to I-85

- Fully conditioned warehouse space
- Located at intersection of Mauldin Rd and Ridge Road, with easy access to I-85 and Donaldson Center
- Access to three shared dock-high doors; landlord willing to buildout additional
- Ideal for light manufacturing, light assembly, or distribution

#### **Details**

| Available sf    | 15,000 sf       |
|-----------------|-----------------|
| Lease rate      | \$13.00/sf, NNN |
| Building size   | 80,563 sf       |
| Lot size        | 10.5 acres      |
| Parking         | 1.15/1,000      |
| Fenced yard     | Yes             |
| Sprinklers      | ESFR            |
| Clear height    | 24'             |
| Column spacing  | 25' x 53'       |
| Dock-high doors | 3 (shared)      |
| Drive-in doors  | 2 (shared)      |
| Power           | Three phase     |
| Cooling         | 100%            |
|                 |                 |