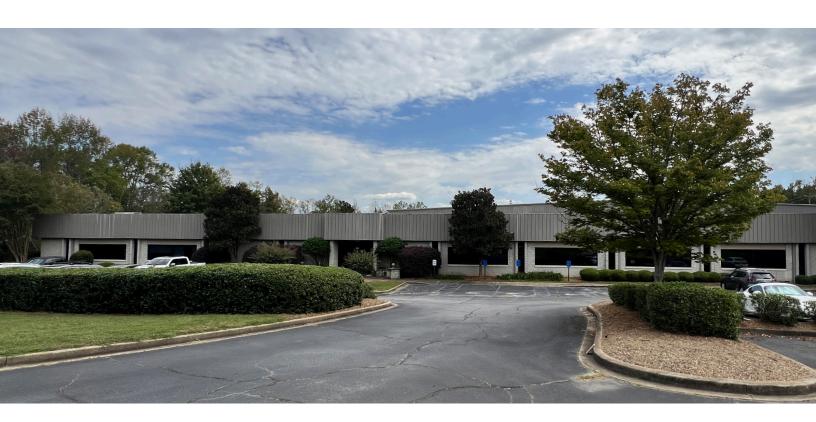

# Warehouse/distribution space, 3 miles to I-85

- Fully conditioned warehouse space
- Located at intersection of Mauldin Rd and Ridge Road, with easy access to I-85 and Donaldson Center
- Access to three shared dock-high doors; landlord willing to buildout additional
- Ideal for light manufacturing, light assembly, or distribution