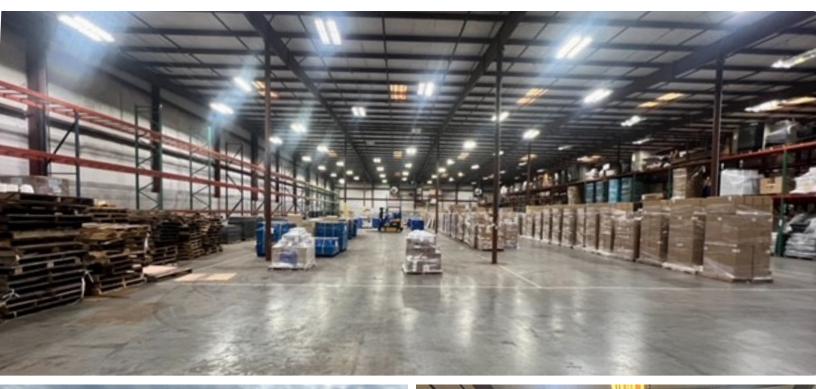

# Warehouse/distribution space, 3 miles to I-85

- Fully conditioned warehouse space
- Located at intersection of Mauldin Rd and Ridge Road, with easy access to I-85 and Donaldson Center
- Access to three shared dock-high doors; landlord willing to buildout additional
- Ideal for light manufacturing, light assembly, or distribution