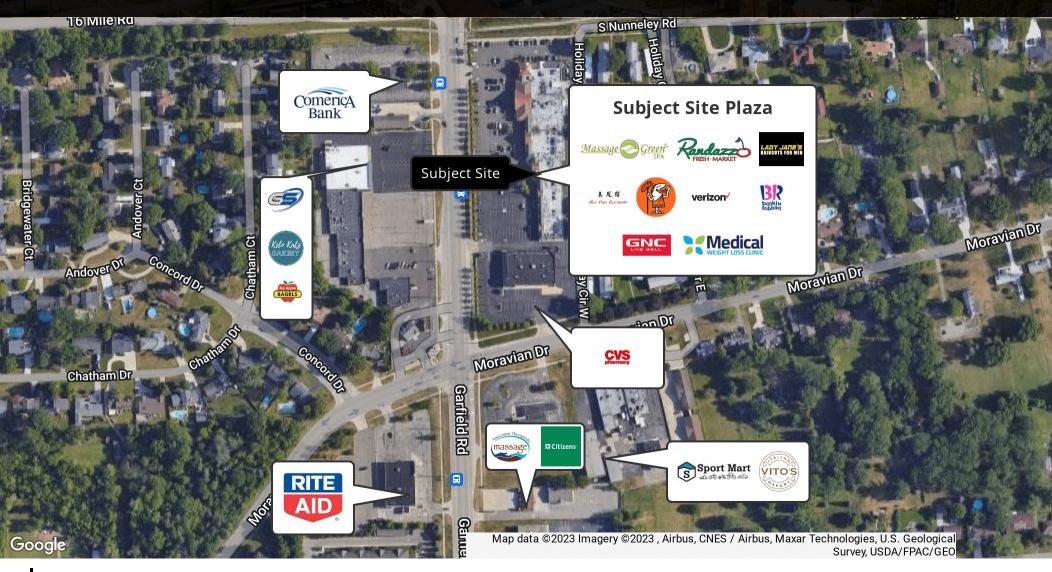

**AERIAL MAP** 

FOR LEASE

**GEORGE ABRO** 

PRINCIPAL (248)-781-8076

ALTITU DE

36570-36830 GARFIELD ROAD, CLINTON TOWNSHIP, MI 48035 1,200 - 1,340 SF AVAILABLE

**DEMOGRAPHICS MAP & REPORT** 

FOR LEASE

#### PROPERTY DESCRIPTION

This 59,463 Sf Neighborhood Shopping Center is Anchored by Randazzo's Marketplace and Cvs. This Center Has Great Visibility From All Directions, and Sees Nearly 95,000 Vehicles Per Day. Metro Parkway and Garfield Rd is Considered the Major Intersection in Clinton Township. Clinton Township is the Most Populated Township in Michigan With a Population of Over 105,000 People Within 3 Miles and 306,616 Within a 5 Mile Radius. The Major Tenants Within This Center Include Verizon Wireless, Gnc, Randazzo's Fresh Market and Cvs, and More.