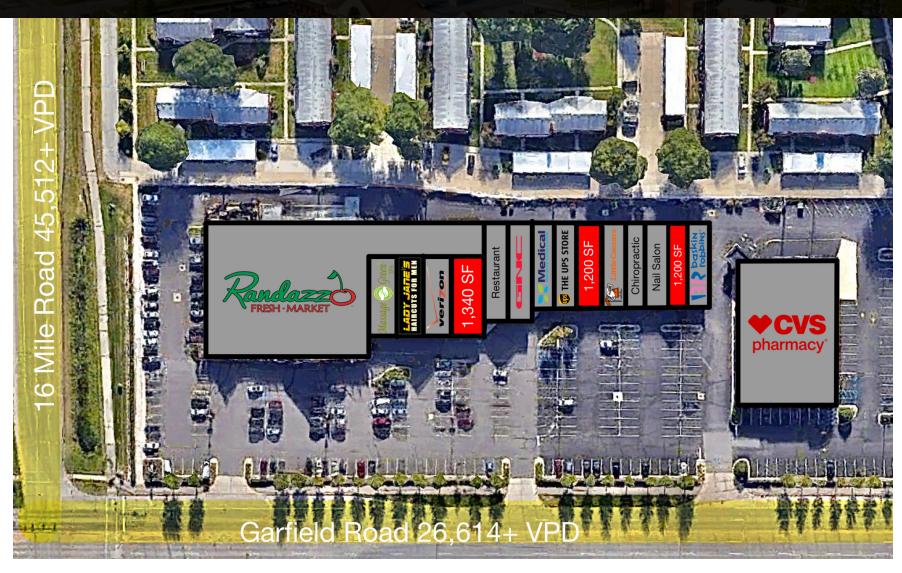

#### **GEORGE ABRO**

36570-36830 GARFIELD ROAD, CLINTON TOWNSHIP, MI 48035 1,200 - 1,340 SF AVAILABLE

SITE PLANS

FOR LEASE

**GEORGE ABRO** 

36570-36830 GARFIELD ROAD, CLINTON TOWNSHIP, MI 48035 1,200 - 1,340 SF AVAILABLE

#### PROPERTY DESCRIPTION

This 59,463 Sf Neighborhood Shopping Center is Anchored by Randazzo's Marketplace and Cvs. This Center Has Great Visibility From All Directions, and Sees Nearly 95,000 Vehicles Per Day. Metro Parkway and Garfield Rd is Considered the Major Intersection in Clinton Township. Clinton Township is the Most Populated Township in Michigan With a Population of Over 105,000 People Within 3 Miles and 306,616 Within a 5 Mile Radius. The Major Tenants Within This Center Include Verizon Wireless, Gnc, Randazzo's Fresh Market and Cvs, and More.