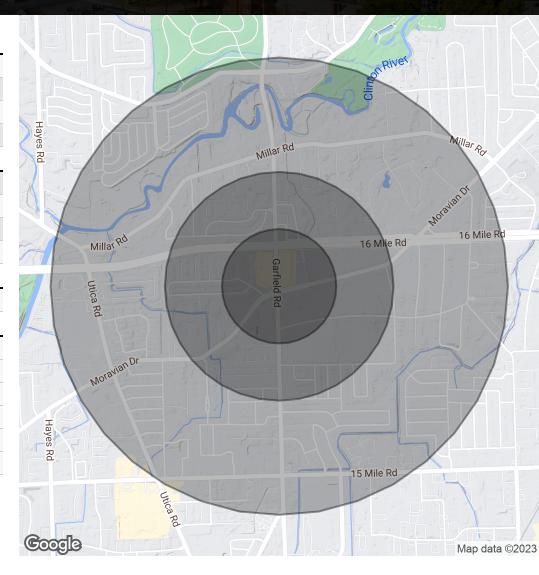

**AERIAL MAP** 

FOR LEASE

**GEORGE ABRO** 

PRINCIPAL (248)-781-8076

ALTITU DE

36570-36830 GARFIELD ROAD, CLINTON TOWNSHIP, MI 48035 1,200 - 1,340 SF AVAILABLE

**DEMOGRAPHICS MAP & REPORT** 

FOR LEASE

| POPULATION                                                     | 0.25 MILES | 0.5 MILES | 1 MILE    |
|----------------------------------------------------------------|------------|-----------|-----------|
| Total Population                                               | 592        | 2,132     | 9,500     |
| Average Age                                                    | 52.6       | 51.9      | 46.9      |
| Average Age (Male)                                             | 51.6       | 50.6      | 45.1      |
| Average Age (Female)                                           | 50.8       | 50.7      | 47.6      |
| HOUSEHOLDS & INCOME                                            | 0.25 MILES | 0.5 MILES | 1 MILE    |
| Total Households                                               | 263        | 945       | 4,289     |
| # of Persons per HH                                            | 2.3        | 2.3       | 2.2       |
| Average HH Income                                              | \$77,038   | \$82,585  | \$78,090  |
| Average House Value                                            | \$208,328  | \$211,321 | \$175,833 |
| ETHNICITY (%)                                                  | 0.25 MILES | 0.5 MILES | 1 MILE    |
| Hispanic                                                       | 1.4%       | 1.3%      | 0.9%      |
| RACE                                                           | 0.25 MILES | 0.5 MILES | 1 MILE    |
| Total Population - White                                       | 539        | 1,912     | 7,729     |
| Total Population - Black                                       | 26         | 105       | 1,197     |
| Total Population - Asian                                       | 2          | 24        | 135       |
| Total Population - Hawaiian                                    | 0          | 0         | 0         |
| Total Population - American Indian                             | 0          | 0         | 0         |
| Total Population - Other                                       | 0          | 0         | 0         |
| * Designation during design of from 2000 ACC LIS Communication |            |           |           |

<sup>\*</sup> Demographic data derived from 2020 ACS - US Census