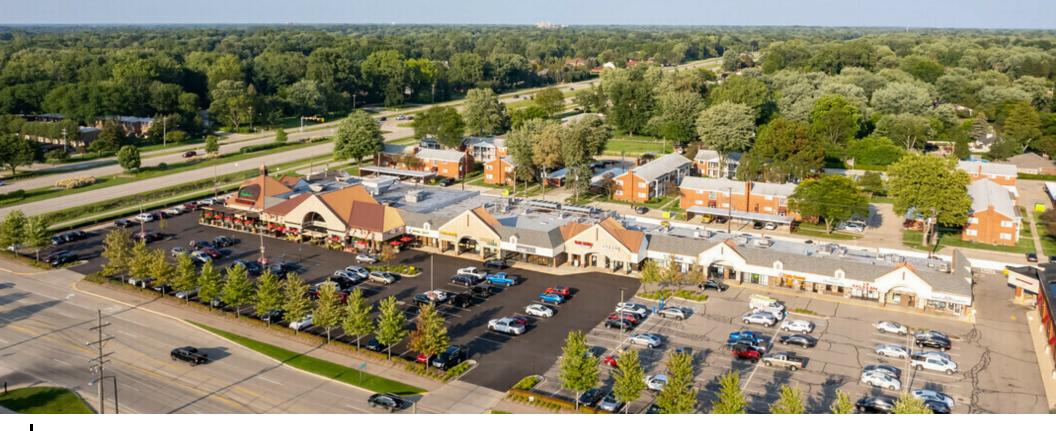

#### PROPERTY DESCRIPTION

This 59,463 Sf Neighborhood Shopping Center is Anchored by Randazzo's Marketplace and Cvs. This Center Has Great Visibility From All Directions, and Sees Nearly 95,000 Vehicles Per Day. Metro Parkway and Garfield Rd is Considered the Major Intersection in Clinton Township. Clinton Township is the Most Populated Township in Michigan With a Population of Over 105,000 People Within 3 Miles and 306,616 Within a 5 Mile Radius. The Major Tenants Within This Center Include Verizon Wireless, Gnc, Randazzo's Fresh Market and Cvs, and More.