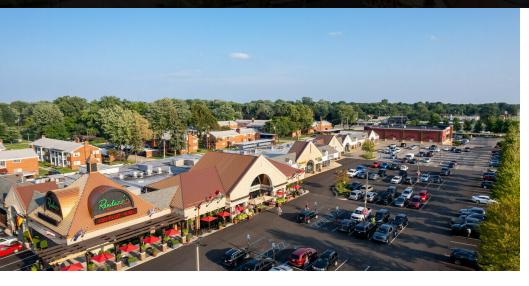

#### PROPERTY DESCRIPTION

This 59,463 Sf Neighborhood Shopping Center is Anchored by Randazzo's Marketplace and Cvs. This Center Has Great Visibility From All Directions, and Sees Nearly 95,000 Vehicles Per Day. Metro Parkway and Garfield Rd is Considered the Major Intersection in Clinton Township. Clinton Township is the Most Populated Township in Michigan With a Population of Over 105,000 People Within 3 Miles and 306,616 Within a 5 Mile Radius. The Major Tenants Within This Center Include Verizon Wireless, Gnc, Randazzo's Fresh Market and Cvs, and More.