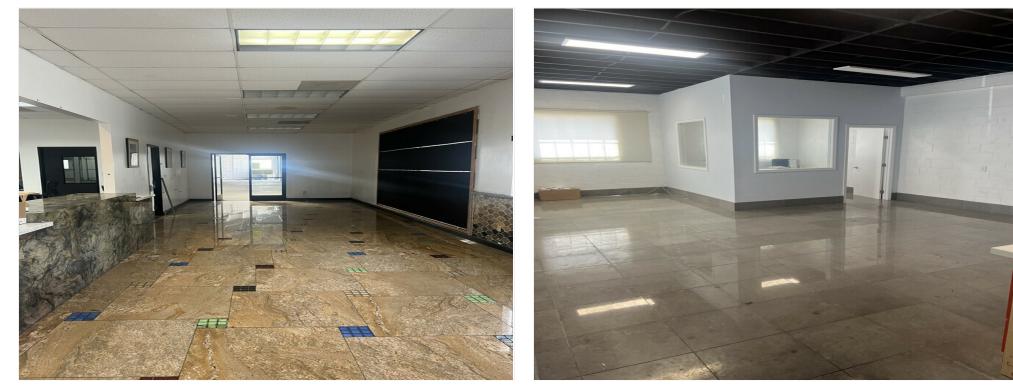

in the front and Chestnut Street in the back. Both warehouses can be combined or leased separately-Located directly across the street from Home Depot-Office and separate bathroom-Central air and heating-Block to bock from Orange Street to Chestnut Street-14' clear and up to 18' at peak-Loading dock and two separate drive ins-Gross lease: water and electricity are NOT included and will be divided based on sqft. leased

#### 1600 Orange St, Alhambra, CA 91803

#### Location



1600 Orange St, Alhambra, CA 91803

#### **Property Photos**





Building and warehouse

Layout

1600 Orange St, Alhambra, CA 91803

### Property Photos



Warehouse

Warehouse

1600 Orange St, Alhambra, CA 91803

### Property Photos



Loading dock

Showroom

1600 Orange St, Alhambra, CA 91803

### Property Photos



Office

Office

1600 Orange St, Alhambra, CA 91803

### Property Photos



Showroom

Yard

1600 Orange St, Alhambra, CA 91803

#### **Property Photos**



Мар

1600 Orange St, Alhambra, CA 91803



Kelvin You you.kelvin@gmail.com (213) 222-3279

REeBroker Group 2035 Corte Del Nogal Carlsbad, CA 92011