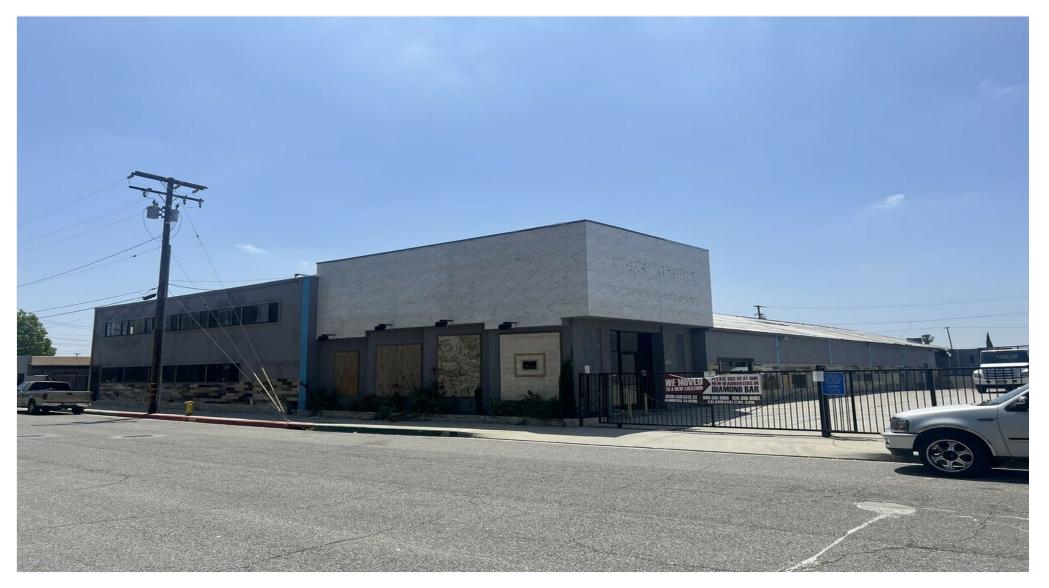

#### **Property Details**

This retail/warehouse multi-use facility, featuring dock high and ground high doors, enjoys a prime location directly across from the bustling Alhambra Home Depot. With over 1.4 million annual visits, this Home Depot ranks in the top 1.5% of the most trafficked locations in the United States among its 2,000 counterparts.

Highlights include a spacious 3,000 square foot showroom, well-appointed offices, and a predominantly column-free interior warehouse allowing for convenient loading from the front, side, and rear. Additionally, the side yard provides extra storage or parking capacity up to 30+/- vehicles. The property at 1600 Orange Street is combined with 1601 Chestnut Street in the rear. Both warehouses can be combined or leased separately.

This retail/warehouse multi use facility with dock high and ground high doors is in an extremely attractive and highly visible location located directly across the street from the Alhambra Home Depot. With over 1.4M annual visits, this Home Depot location is in the top 1.5% of the most trafficked locations in all of the United States (2,000 locations). Large 3,000 sf built out showroom, offices and a large mostly column free interior warehouse that loads to the front, side and rear. Side yard has extra storage or parking capacity. -Property is attached with 1601 Chestnut Street in the rear. Both warehouses can be combined or leased separately-Office and separate bathroom-Central air and heating-Block to bock from Orange Street to Chestnut Street-14' clear and up to 18' at peak-Loading dock and two separate drive ins-Gross lease: water and electricity are NOT included and will be divided based on sqft. leased