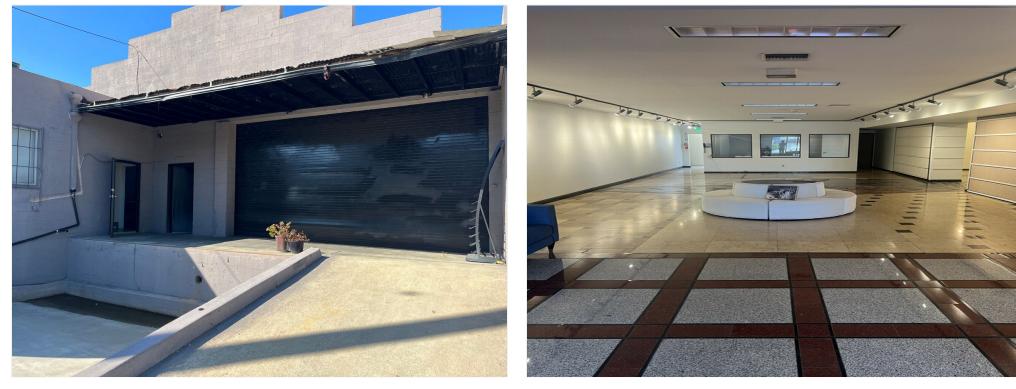

se: Industrial Lease Term: Negotiable

Property is attached with 1600 Orange Street in the front and Chestnut Street in the back. Both warehouses can be combined or leased separately-Located directly across the street from Home Depot-Office and separate bathroom-Central air and heating-Block to bock from Orange Street to Chestnut Street-14' clear and up to 18' at peak-Loading dock and two separate drive ins-Gross lease: water and electricity are NOT included and will be divided based on sqft. leased

#### 1600 Orange St, Alhambra, CA 91803

#### Location



1600 Orange St, Alhambra, CA 91803

#### **Property Photos**





Building and warehouse

Layout

1600 Orange St, Alhambra, CA 91803

### Property Photos



Warehouse

Warehouse

1600 Orange St, Alhambra, CA 91803

### Property Photos



Loading dock

Showroom

1600 Orange St, Alhambra, CA 91803

### Property Photos



Office

Office

1600 Orange St, Alhambra, CA 91803

### Property Photos



Showroom

Yard

1600 Orange St, Alhambra, CA 91803

#### **Property Photos**



Мар

1600 Orange St, Alhambra, CA 91803



Kelvin You you.kelvin@gmail.com (213) 222-3279

REeBroker Group 2035 Corte Del Nogal Carlsbad, CA 92011