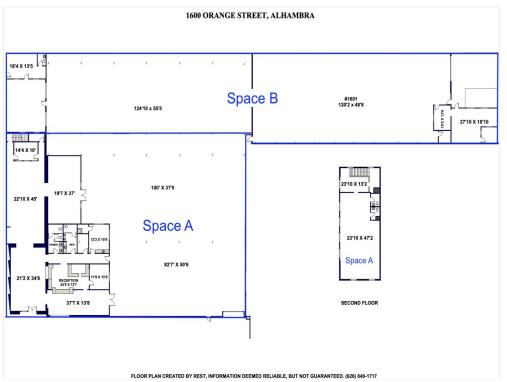

#### Listing spaces

1st Floor Ste A

| Space Available: | 16,948 SF      |
|------------------|----------------|
| Rental Rate:     | \$13.80 /SF/YR |
| Date Available:  | Now            |
| Service Type:    | Modified Gross |
| Office Size:     | 4,500 SF       |
| Space Type:      | Relet          |
| Space Use:       | Industrial     |
| Lease Term:      | Negotiable     |
|                  |                |

1st Floor Ste B

Space Available: 13,796 SF Rental Rate: \$13.20 /SF/YR Date Available: Now Service Type: Modified Gross Office Size: 248 SF Space Type: Relet Space Use: Industrial Lease Term: Negotiable

#### **Property Photos**

Building and warehouse

Layout

1600 Orange St, Alhambra, CA 91803