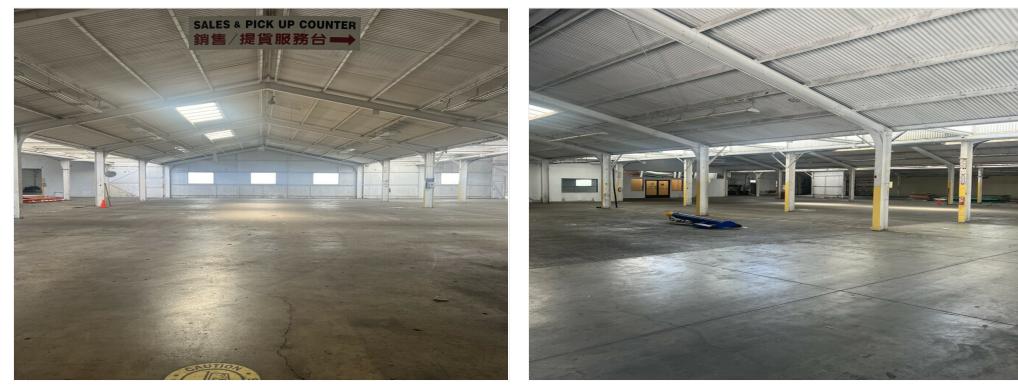

e: Now Service Type: Modified Gross Office Size: 248 SF Space Type: Relet Space Use: Industrial Lease Term: Negotiable

Property is attached with 1600 Orange Street in the front and Chestnut Street in the back. Both warehouses can be combined or leased separately-Located directly across the street from Home Depot-Office and separate bathroom-Central air and heating-Block to bock from Orange Street to Chestnut Street-14' clear and up to 18' at peak-Loading dock and two separate drive ins-Gross lease: water and electricity are NOT included and will be divided based on sqft. leased

#### 1600 Orange St, Alhambra, CA 91803

#### Location



1600 Orange St, Alhambra, CA 91803

#### **Property Photos**





Building and warehouse

Layout

1600 Orange St, Alhambra, CA 91803

### Property Photos



Warehouse

Warehouse

1600 Orange St, Alhambra, CA 91803

### Property Photos



Loading dock

Showroom

1600 Orange St, Alhambra, CA 91803

### Property Photos



Office

Office

1600 Orange St, Alhambra, CA 91803

### Property Photos



Showroom

Yard

1600 Orange St, Alhambra, CA 91803

#### **Property Photos**



Мар

1600 Orange St, Alhambra, CA 91803



Kelvin You you.kelvin@gmail.com (213) 222-3279

REeBroker Group 2035 Corte Del Nogal Carlsbad, CA 92011