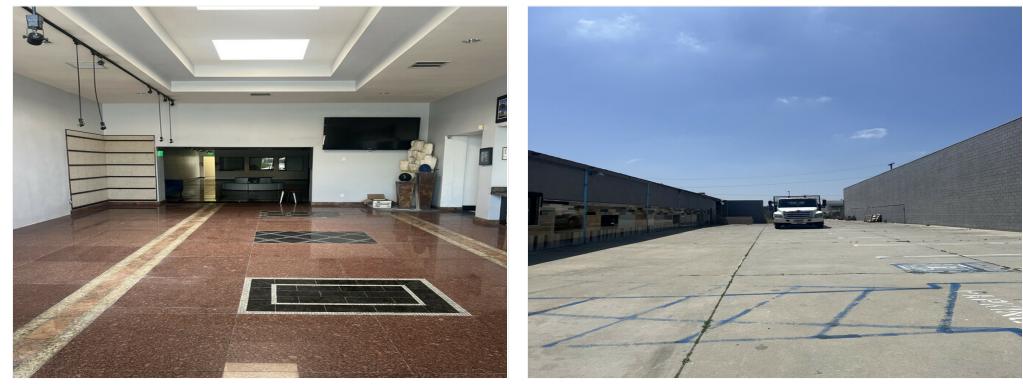

ned or leased separately-Located directly across the street from Home Depot-Office and separate bathroom-Central air and heating-Block to bock from Orange Street to Chestnut Street-14' clear and up to 18' at peak-Loading dock and two separate drive ins-Gross lease: water and electricity are NOT included and will be divided based on sqft. leased

#### 1600 Orange St, Alhambra, CA 91803

#### Location



1600 Orange St, Alhambra, CA 91803

#### **Property Photos**





Building and warehouse

Layout

1600 Orange St, Alhambra, CA 91803

### Property Photos



Warehouse

Warehouse

1600 Orange St, Alhambra, CA 91803

### Property Photos



Loading dock

Showroom

1600 Orange St, Alhambra, CA 91803

### Property Photos



Office

Office

1600 Orange St, Alhambra, CA 91803

### Property Photos



Showroom

Yard

1600 Orange St, Alhambra, CA 91803

#### **Property Photos**



Мар

1600 Orange St, Alhambra, CA 91803



Kelvin You you.kelvin@gmail.com (213) 222-3279

REeBroker Group 2035 Corte Del Nogal Carlsbad, CA 92011