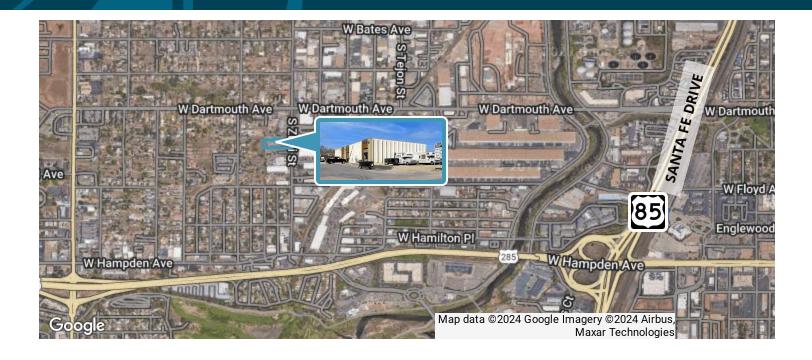

### **PROPERTY/AREA DETAILS**

Located just south of Dartmouth Avenue and west of South Santa Fe Drive, this functional property is ideal for tenants seeking ample parking/yard and easy southwest access. Unit A is available.