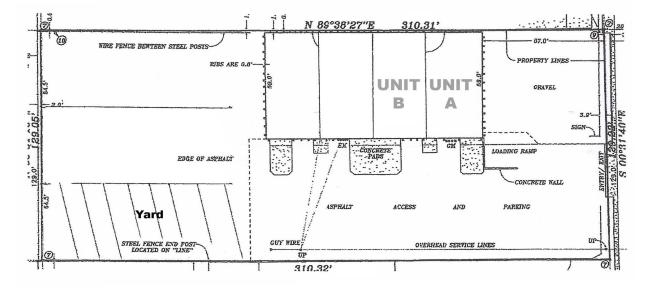

#### **PROPERTY OVERVIEW**

| Available SF: | 1,872 SF                        |
|---------------|---------------------------------|
| Building SF:  | 7,490 SF                        |
| Lot Size:     | 43,560 SF                       |
| Year Built:   | 1981                            |
| Clear Height: | 16'                             |
| Loading:      | 1 (10' x12') Drive-in Door/Unit |
| Zoning:       | I-2                             |
| Power:        | 3-Phase, 200 amp (TBV)          |
| Expenses:     | \$4.05/SF (Taxes & Insurance)   |
|               |                                 |

### **PROPERTY/AREA DETAILS**

Located just south of Dartmouth Avenue and west of South Santa Fe Drive, this functional property is ideal for tenants seeking ample parking/yard and easy southwest access. Unit A is available.