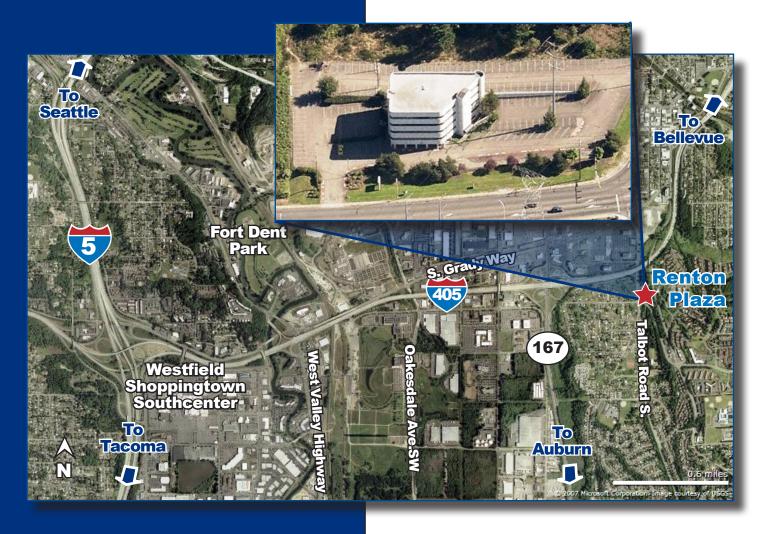

### Features

- Excellent location near I-405/SR-167 Interchange
- Abundant parking: 4.5 stalls per 1,000 square feet
- Competitive lease rates
- Close to retail amenities
- Quality office building with suites from 1,900 SF to 3,836 SF
- Small storage units available
- 5 minutes to Sea-Tac International Airport