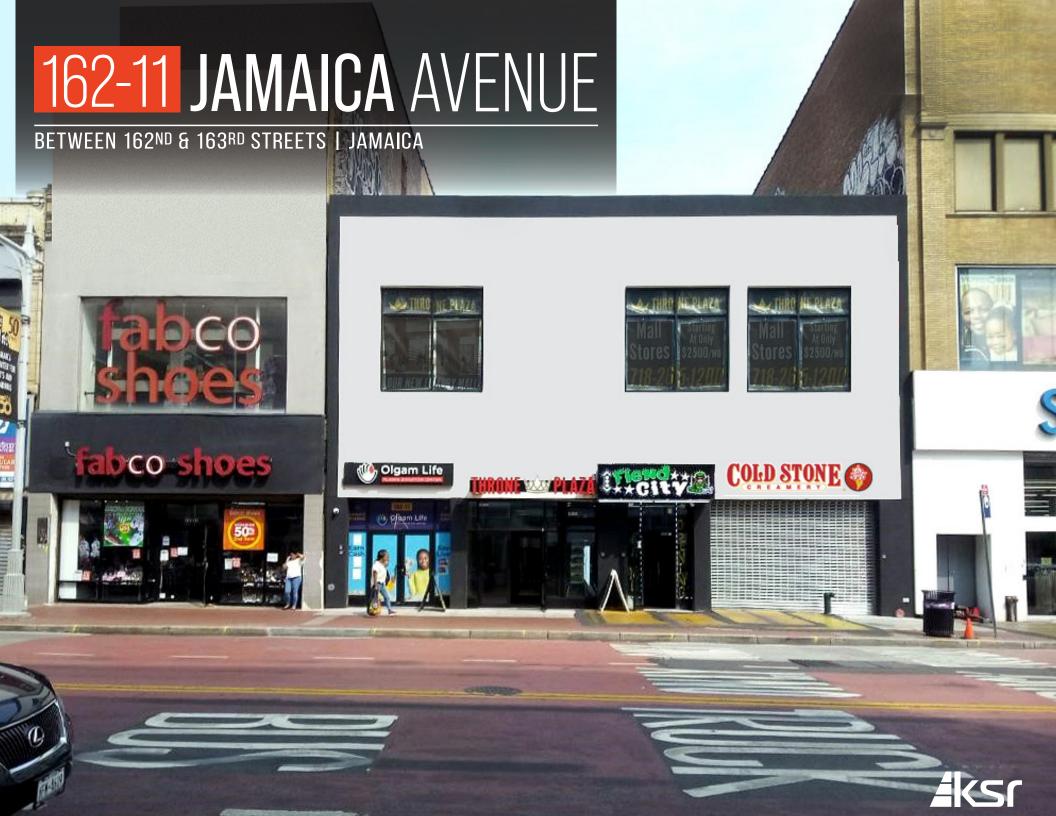

### 162-11 JAMAICA AVE

BETWEEN 162ND & 163RD STREETS | JAMAICA

#### **PROPERTY HIGHLIGHTS**

- Space is divisible
- New improvements include: Brand new facade, new windows, new passanger elevator installed
- Private driveway in the rear of building, ideal for tenant loading as well as customer parking
- Ability to install freight elevator in rear of building
- Neighbors include: Olgam Life Plasma Center, CityMD, Blink Fitness, Chase, Gamestop, Portabella, Jimmy Jazz, Chipotle, Sketchers, Taco Bell