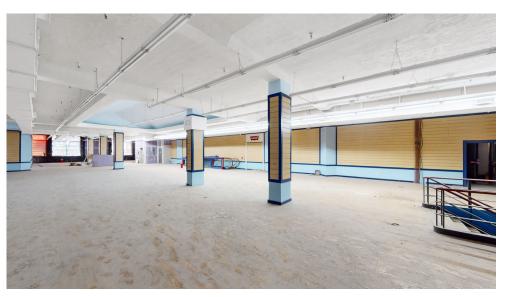

#### **PROPERTY HIGHLIGHTS**

- Space is divisible
- New improvements include: Brand new facade, new windows, new passanger elevator installed
- Private driveway in the rear of building, ideal for tenant loading as well as customer parking
- Ability to install freight elevator in rear of building
- Neighbors include: Olgam Life Plasma Center, CityMD, Blink Fitness, Chase, Gamestop, Portabella, Jimmy Jazz, Chipotle, Sketchers, Taco Bell

SIZE

Second Floor 8,300 SF **ASKING RENT** 

**Upon Request** 

**FRONTAGE** 

**POSSESSION** 

50' **Immediate** 

**TRANSPORTATION** 

, removal of listings from sale/lease and to any listing condition. Any square footage, dimensions, floor plans and,

# 162-11 JAMAICA AVENUE

BETWEEN 162ND & 163RD STREETS | JAMAICA

INTERIORS (CLICK PHOTOS FOR WALK-THROUGH VIDEO)