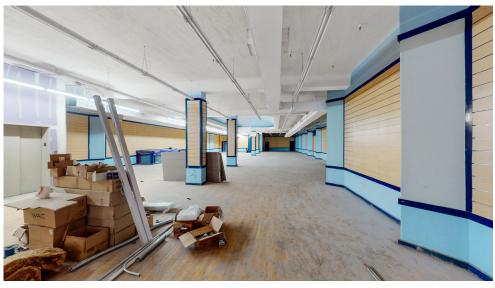

#### **PROPERTY HIGHLIGHTS**

- Space is divisible
- New improvements include: Brand new facade, new windows, new passanger elevator installed
- Private driveway in the rear of building, ideal for tenant loading as well as customer parking
- Ability to install freight elevator in rear of building
- Neighbors include: Olgam Life Plasma Center, CityMD, Blink Fitness, Chase, Gamestop, Portabella, Jimmy Jazz, Chipotle, Sketchers, Taco Bell

SIZE

Second Floor 8,300 SF **ASKING RENT** 

**Upon Request** 

**FRONTAGE** 

**POSSESSION** 

50' **Immediate** 

**TRANSPORTATION** 

, removal of listings from sale/lease and to any listing condition. Any square footage, dimensions, floor plans and,

# 162-11 JAMAICA AVENUE

BETWEEN 162ND & 163RD STREETS | JAMAICA

INTERIORS (CLICK PHOTOS FOR WALK-THROUGH VIDEO)