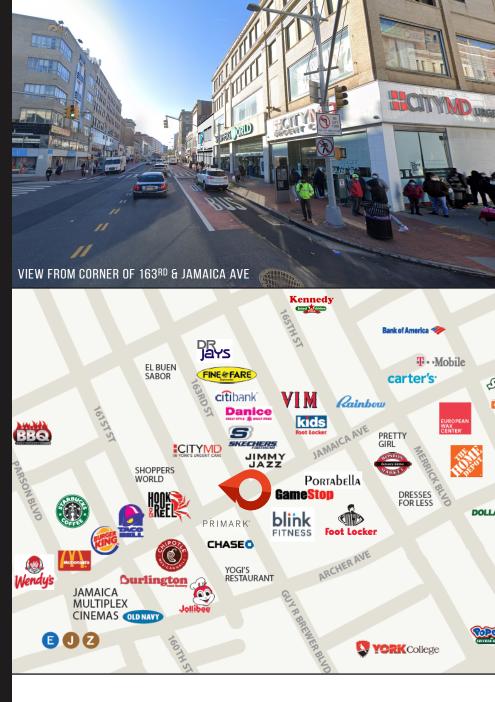

#### **PROPERTY HIGHLIGHTS**

- Space is divisible
- New improvements include: Brand new facade, new windows, new passanger elevator installed
- Private driveway in the rear of building, ideal for tenant loading as well as customer parking
- Ability to install freight elevator in rear of building
- Neighbors include: Olgam Life Plasma Center, CityMD, Blink Fitness, Chase, Gamestop, Portabella, Jimmy Jazz, Chipotle, Sketchers, Taco Bell

SIZE

Second Floor 8,300 SF **ASKING RENT** 

**Upon Request** 

**FRONTAGE** 

**POSSESSION** 

50' **Immediate** 

**TRANSPORTATION** 

, removal of listings from sale/lease and to any listing condition. Any square footage, dimensions, floor plans and,