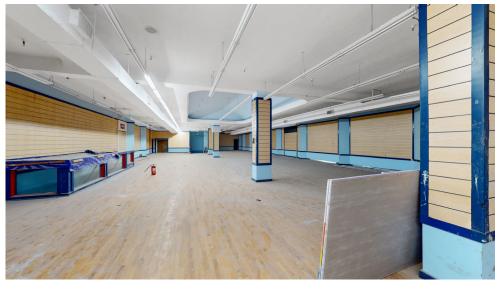

#### **PROPERTY HIGHLIGHTS**

- Space is divisible
- New improvements include: Brand new facade, new windows, new passanger elevator installed
- Private driveway in the rear of building, ideal for tenant loading as well as customer parking
- Ability to install freight elevator in rear of building
- Neighbors include: Olgam Life Plasma Center, CityMD, Blink Fitness, Chase, Gamestop, Portabella, Jimmy Jazz, Chipotle, Sketchers, Taco Bell

SIZE

Second Floor 8,300 SF **ASKING RENT** 

**Upon Request** 

**FRONTAGE** 

**POSSESSION** 

50' **Immediate** 

**TRANSPORTATION** 

, removal of listings from sale/lease and to any listing condition. Any square footage, dimensions, floor plans and,

# 162-11 JAMAICA AVENUE

BETWEEN 162ND & 163RD STREETS | JAMAICA

INTERIORS (CLICK PHOTOS FOR WALK-THROUGH VIDEO)