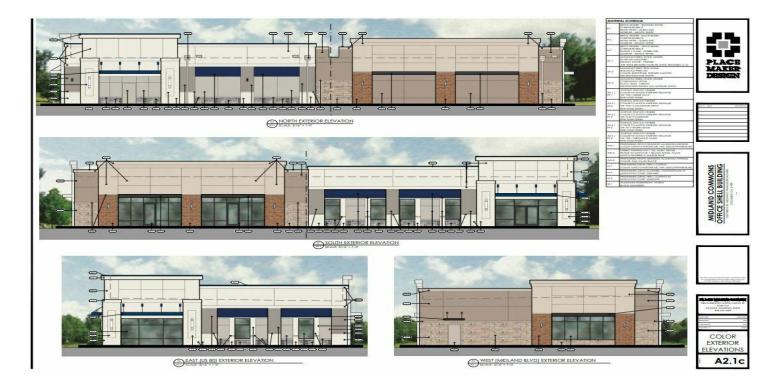

#### PROPERTY DESCRIPTION

Midland Commons is an 88-acre development located where US Hwy 80 & Georgia Hwy 85 intersect. This creates opportunities for retail, restaurant, and service retail businesses. Midland Commons will consist of retail shops and residential over retail condos, restaurants ranging from quick service to fine dining, service industry users, and more. The 48,000+ SF Publix Supermarket is a major attractor for residents living in the local communities, as well as those in the immediate surrounding area. This property is being built as a co-tenancy to a nationally recognized urgent care facility. The space available is 1,750 SF - 3,500 SF. This is an excellent location in this new Midland Commons development.