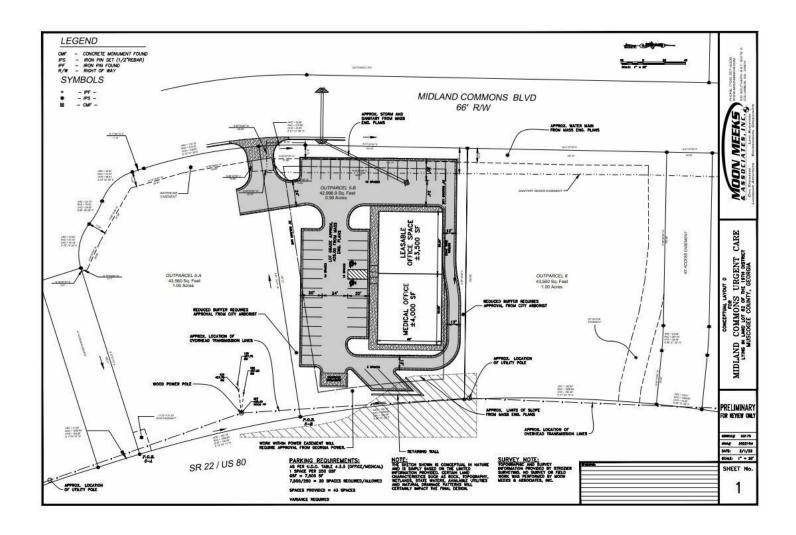

#### PROPERTY DESCRIPTION

Midland Commons is an 88-acre development located where US Hwy 80 & Georgia Hwy 85 intersect. This creates opportunities for retail, restaurant, and service retail businesses. Midland Commons will consist of retail shops and residential over retail condos, restaurants ranging from quick service to fine dining, service industry users, and more. The 48,000+ SF Publix Supermarket is a major attractor for residents living in the local communities, as well as those in the immediate surrounding area. This property is being built as a co-tenancy to a nationally recognized urgent care facility. The space available is 1,750 SF - 3,500 SF. This is an excellent location in this new Midland Commons development.