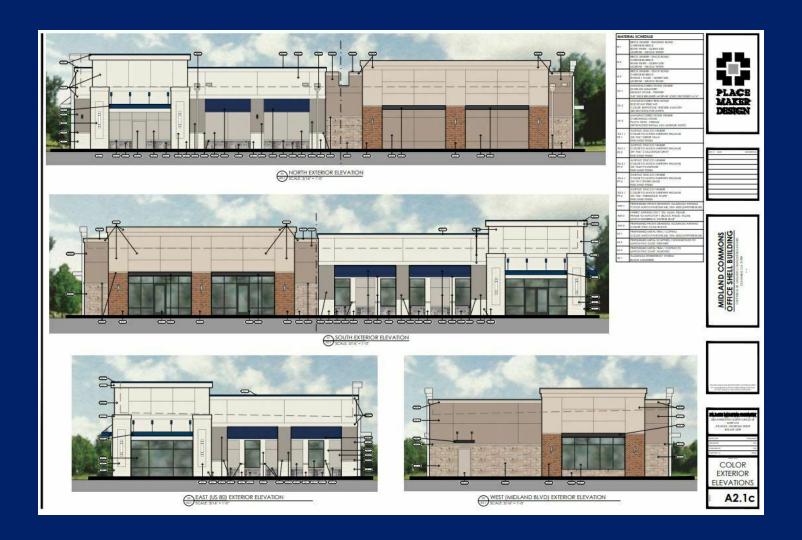

#### PROPERTY DESCRIPTION

Midland Commons is an 88-acre development located where US Hwy 80 & Georgia Hwy 85 intersect. This creates opportunities for retail, restaurant, and service retail businesses. Midland Commons will consist of retail shops and residential over retail condos, restaurants ranging from quick service to fine dining, service industry users, and more. The 48,000+ SF Publix Supermarket is a major attractor for residents living in the local communities, as well as those in the immediate surrounding area. This property is being built as a co-tenancy to a nationally recognized urgent care facility. The space available is 1,750 SF - 3,500 SF. This is an excellent location in this new Midland Commons development.