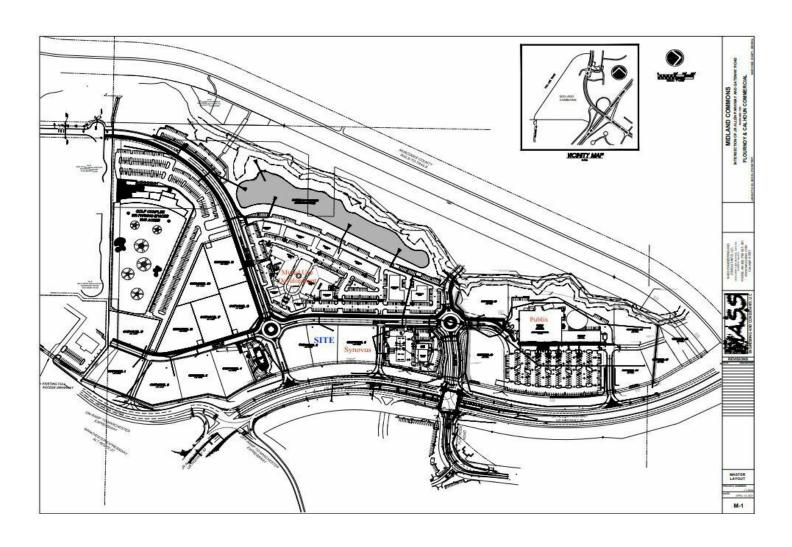

#### PROPERTY DESCRIPTION

Midland Commons is an 88-acre development located where US Hwy 80 & Georgia Hwy 85 intersect. This creates opportunities for retail, restaurant, and service retail businesses. Midland Commons will consist of retail shops and residential over retail condos, restaurants ranging from quick service to fine dining, service industry users, and more. The 48,000+ SF Publix Supermarket is a major attractor for residents living in the local communities, as well as those in the immediate surrounding area. This property is being built as a co-tenancy to a nationally recognized urgent care facility. The space available is 1,750 SF - 3,500 SF. This is an excellent location in this new Midland Commons development.