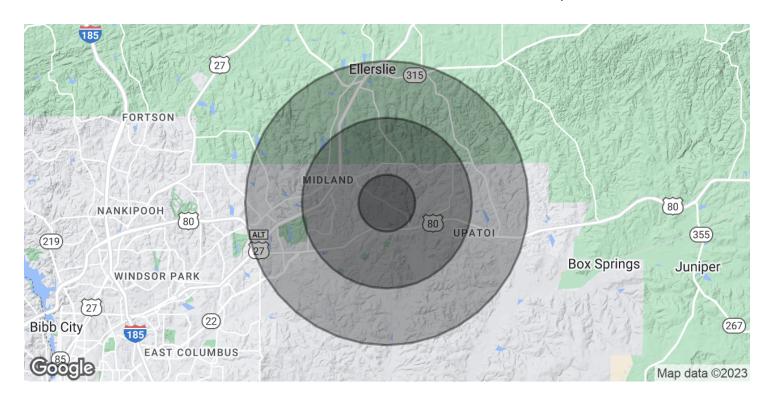

## MIDLAND COMMONS

Midland Commons Blvd. - Outparcel 5-B Midland, GA 31820

| POPULATION           | 1 MILE    | 3 MILES   | 5 MILES   |
|----------------------|-----------|-----------|-----------|
| Total Population     | 906       | 6,827     | 17,649    |
| Average Age          | 40.9      | 37.8      | 36.4      |
| Average Age (Male)   | 44.6      | 38.7      | 36.8      |
| Average Age (Female) | 34.8      | 37.9      | 37.4      |
| HOUSEHOLDS & INCOME  | 1 MILE    | 3 MILES   | 5 MILES   |
| Total Households     | 267       | 2,296     | 6,148     |
| # of Persons per HH  | 3.4       | 3         | 2.9       |
| Average HH Income    | \$138,139 | \$106,542 | \$100,449 |
| Average House Value  | \$293,571 | \$258,713 | \$243,811 |

<sup>\*</sup> Demographic data derived from 2020 ACS - US Census