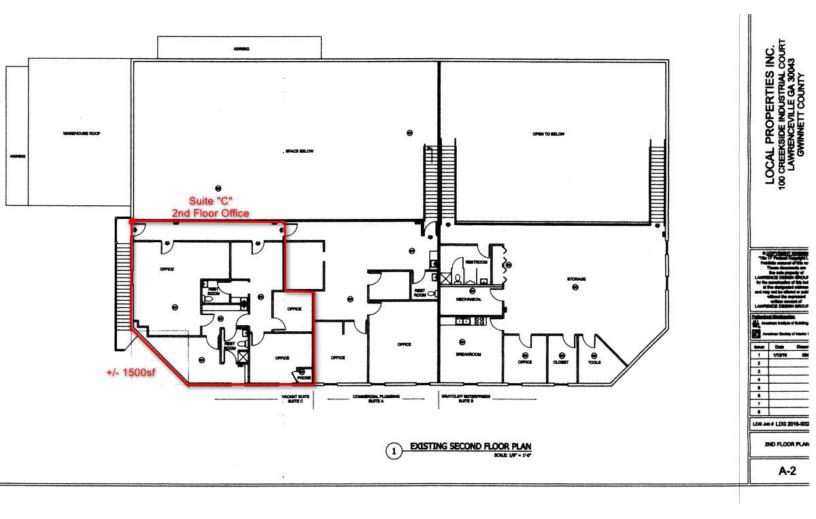

# FLOOR PLAN

**Clyde Purmort** Advisor cpurmort@kingindustrial.com 941.323.0763

Industrial • Commercial • Investment

Googles / Airbus, Landsat / Copernicus, Maxar Technologies, U.S. Geological Survey, USDA/FPAC/GEO

### **PROPERTY HIGHLIGHTS**

- Suite C: 1,500+/- SF Recently Renovated Second Floor Office Space
- Full Shower & Bathroom
- Key Pad Entry to Office Space