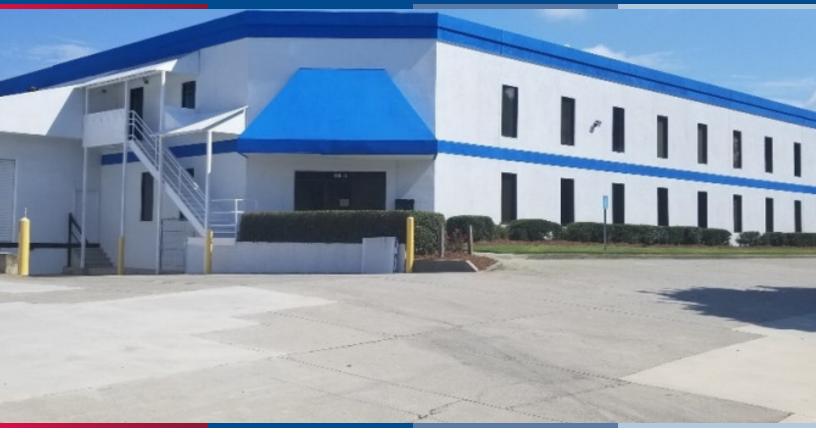

# **FOR LEASE 100 CREEKSIDE INDUSTRIAL COURT** Lawrenceville, GA 30043 1,500+/- SF OFFICE SPACE

### **PROPERTY HIGHLIGHTS**

- Suite C: 1,500+/- SF Recently Renovated Second Floor Office Space
- Full Shower & Bathroom
- Key Pad Entry to Office Space

### **BUILDING SUMMARY**

| Available SF  | 1,500 SF  |
|---------------|-----------|
| Building Size | 17,524 SF |
| Zoning        | M-1       |

**Clyde Purmort** Advisor cpurmort@kingindustrial.com 941.323.0763