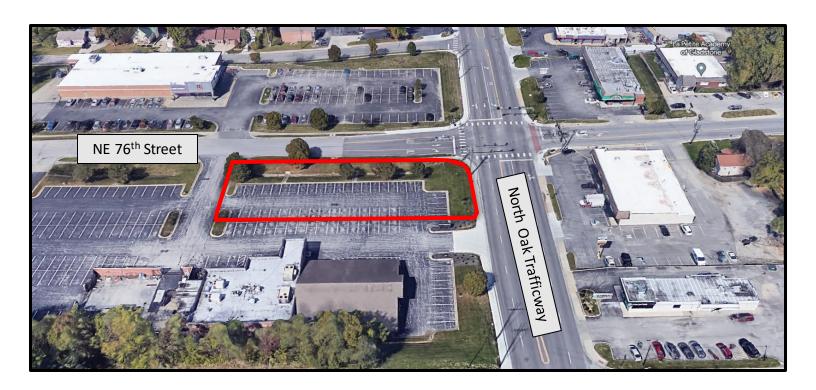

## Land for Lease | Hard Corner Next to Major Multifamily Development

7512 N Oak Trafficway Gladstone, MO 64118

Estimated 0.57 +/- Acres

## \$3,000 / Month

- 0.57 +/- Acres for Lease
- Adjacent to 220 Unit Luxury Apartment Development
- Shape and Dimensions of Parcel Negotiable
- Great Location for Drive Through or Coffee Shop
- Hard Corner of North Oak Trafficway High Traffice
- 3% Annual Increases

## **Property Information**

This parcel of land is directly located behind Christian Brothers Roofing. There is flexibility on the parcel size and dimensions. The parcel will need to be split from larger parcel.

## \$3,000 / Month – Subject to Annual Increases of 3% 0.57 +/- Acre Lot

- Hard Corner of N Oak Trafficway
- Shape and Dimension of Parcel Negotiable
- Commercial Zoning
- Utilities Onsite or Close By
- Great for Drive Through
- 220 Unit Multi-Family Development within Walking Distance