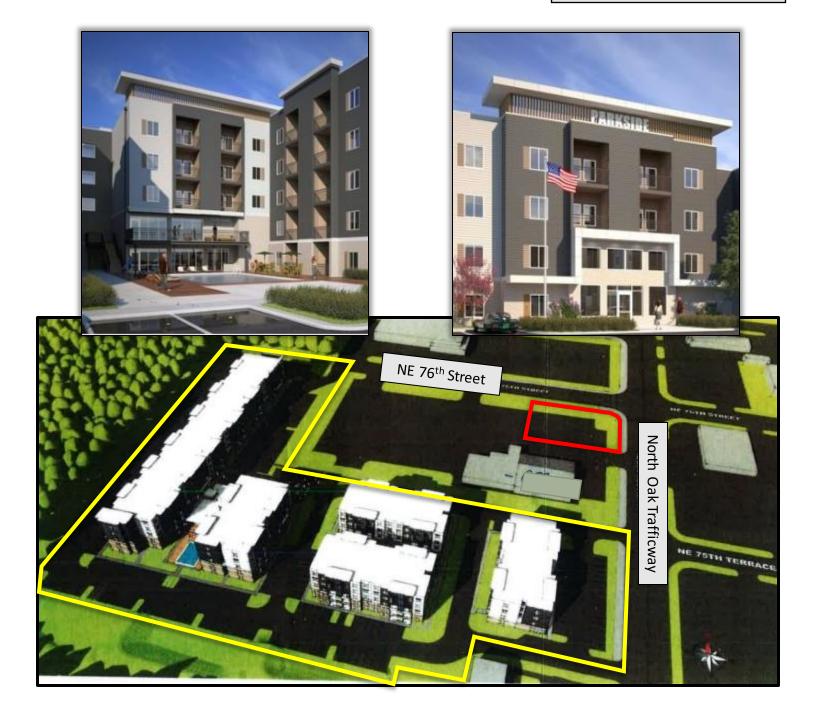

## \$3,000 / Month

- 0.57 +/- Acres for Lease
- Adjacent to 220 Unit Luxury Apartment Development
- Shape and Dimensions of Parcel Negotiable
- Great Location for Drive Through or Coffee Shop
- Hard Corner of North Oak Trafficway High Traffice
- 3% Annual Increases

## \$3,000 / Month – Subject to Annual Increases of 3% 0.57 +/- Acre Lot

- Hard Corner of N Oak Trafficway
- Shape and Dimension of Parcel Negotiable
- Commercial Zoning
- Utilities Onsite or Close By
- Great for Drive Through
- 220 Unit Multi-Family Development within Walking Distance

Next to 220 Unit Class A
Multi-Family
Development of Luxury
Style Apartments with
Community Amenities
and Retail / Office Space
for Lease