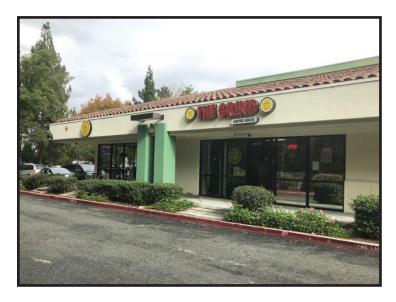

| PROPERTY FEATURES | <u>PROPERTY FEA</u> | <u>ATURES:</u> |
|-------------------|---------------------|----------------|
|-------------------|---------------------|----------------|

| SIZE:       | 1,152 sq. ft.                                |
|-------------|----------------------------------------------|
| APN:        | 244-50-001                                   |
| ZONING:     | "IP" (Industrial Park -<br>City of San Jose) |
| YEAR BUILT: | 2008                                         |
| TENANT DBA: | Lundy Deli Café                              |
| NOI:        | \$33,759                                     |
| PRICE:      | \$625,000                                    |
| CAP RATE:   | 5.40%                                        |
|             |                                              |