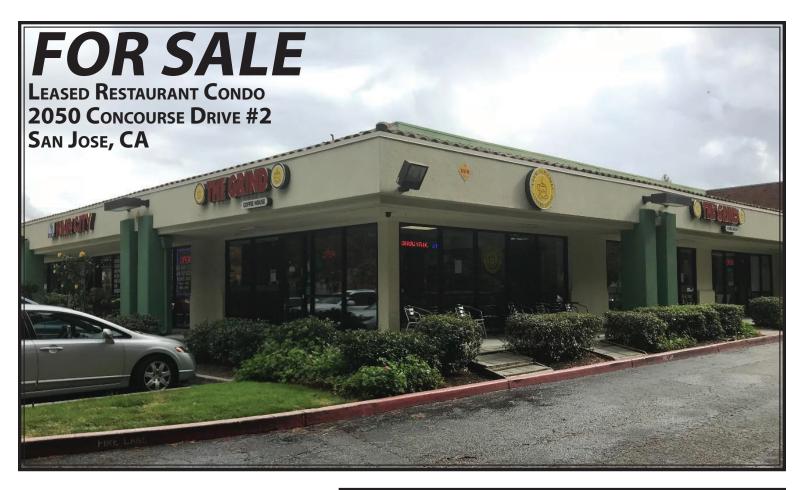

| PROPERTY FEATURES | <u>PROPERTY FEA</u> | <u>ATURES:</u> |
|-------------------|---------------------|----------------|
|-------------------|---------------------|----------------|

| SIZE:       | 1,152 sq. ft.                                |
|-------------|----------------------------------------------|
| APN:        | 244-50-001                                   |
| ZONING:     | "IP" (Industrial Park -<br>City of San Jose) |
| YEAR BUILT: | 2008                                         |
| TENANT DBA: | Lundy Deli Café                              |
| NOI:        | \$33,759                                     |
| PRICE:      | \$625,000                                    |
| CAP RATE:   | 5.40%                                        |
|             |                                              |