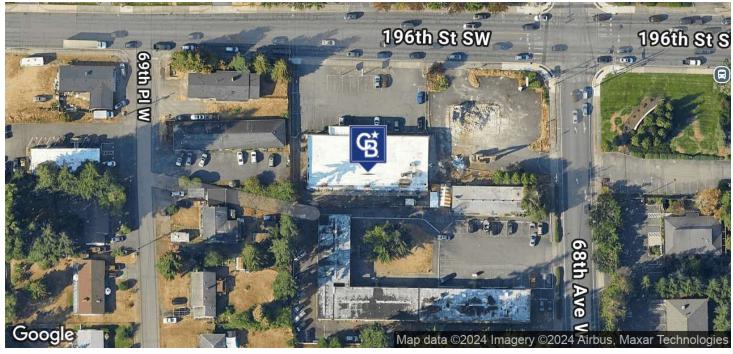

#### **PROPERTY OVERVIEW**

Rare endcap location on 196th near prime retail at Lynnwood Crossroads. High traffic area on the main route from downtown Edmonds to I-5/Light Rail and close to Edmonds College. This open floor plan retail/office space is situated in a high-traffic area, offering excellent visibility with a large pylon sign. Co-tenants include a flooring company and restaurant. Ideal for fitness, office, tutoring, coffee/tea, bar, or cafe.

### PROPERTY HIGHLIGHTS

- · Large dedicated pylon sign and building signage
- · Easy access with left in
- · Traffic counts: 14.133 VPD
- · Plentiful parking

Gretchen Hamm (206) 972-1651 gretchen@gretahamm.com