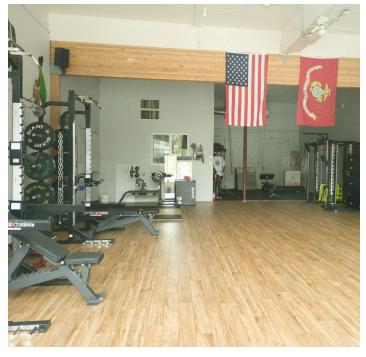

#### **PROPERTY OVERVIEW**

Rare endcap location on 196th near prime retail at Lynnwood Crossroads. High traffic area on the main route from downtown Edmonds to I-5/Light Rail and close to Edmonds College. This open floor plan retail/office space is situated in a high-traffic area, offering excellent visibility with a large pylon sign. Co-tenants include a flooring company and restaurant. Ideal for fitness, office, tutoring, coffee/tea, bar, or cafe.