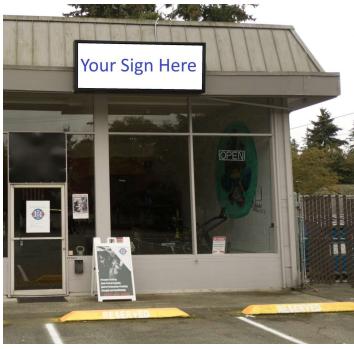

#### **PROPERTY OVERVIEW**

Rare endcap location on 196th near prime retail at Lynnwood Crossroads. High traffic area on the main route from downtown Edmonds to I-5/Light Rail and close to Edmonds College. This open floor plan retail/office space is situated in a high-traffic area, offering excellent visibility with a large pylon sign. Co-tenants include a flooring company and restaurant. Ideal for fitness, office, tutoring, coffee/tea, bar, or cafe.

### PROPERTY HIGHLIGHTS

- · Large dedicated pylon sign and building signage
- · Easy access with left in
- · Traffic counts: 14.133 VPD
- · Plentiful parking

Gretchen Hamm (206) 972-1651 gretchen@gretahamm.com