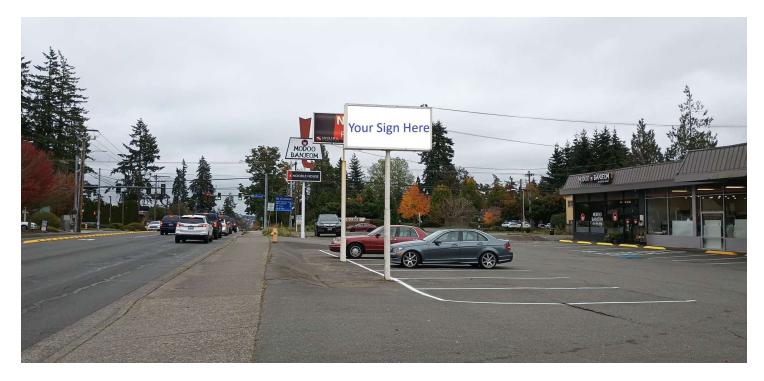

#### **PROPERTY OVERVIEW**

Rare endcap location on 196th near prime retail at Lynnwood Crossroads. High traffic area on the main route from downtown Edmonds to I-5/Light Rail and close to Edmonds College. This open floor plan retail/office space is situated in a high-traffic area, offering excellent visibility with a large pylon sign. Co-tenants include a flooring company and restaurant. Ideal for fitness, office, tutoring, coffee/tea, bar, or cafe.

### PROPERTY HIGHLIGHTS

- · Large dedicated pylon sign and building signage
- · Easy access with left in
- · Traffic counts: 14.133 VPD
- · Plentiful parking

Gretchen Hamm (206) 972-1651 gretchen@gretahamm.com