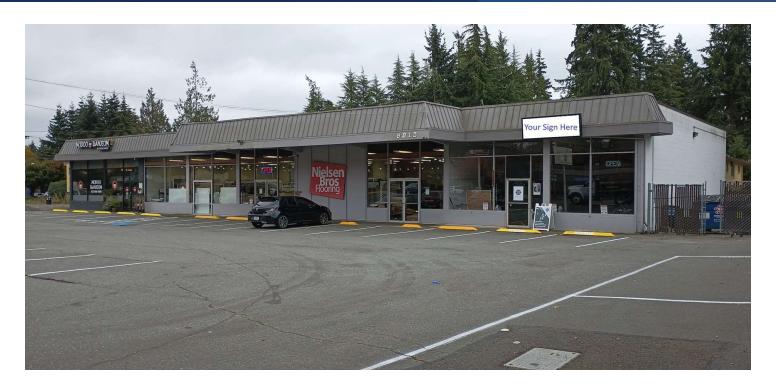

#### **PROPERTY OVERVIEW**

Rare endcap location on 196th near prime retail at Lynnwood Crossroads. High traffic area on the main route from downtown Edmonds to I-5/Light Rail and close to Edmonds College. This open floor plan retail/office space is situated in a high-traffic area, offering excellent visibility with a large pylon sign. Co-tenants include a flooring company and restaurant. Ideal for fitness, office, tutoring, coffee/tea, bar, or cafe.

### PROPERTY HIGHLIGHTS

- · Large dedicated pylon sign and building signage
- · Easy access with left in
- · Traffic counts: 14.133 VPD
- · Plentiful parking

Gretchen Hamm (206) 972-1651 gretchen@gretahamm.com