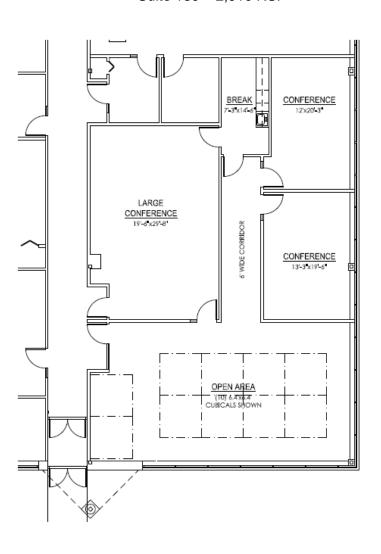

## Suite Availabilities – 41650 Gardenbrook, Building A

-Suite 130 – 2,386 RSF -Suite 180 – 2,910 RSF

Suite 130 - 2,386 RSF

15 X 15

15 X 15

15 X 15

16 X 19

17-6° X 19'-6°