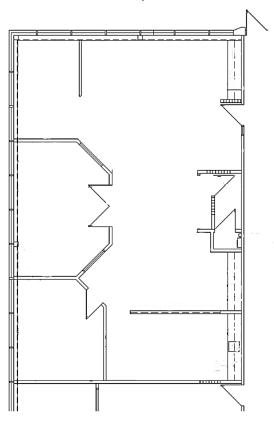

## Suite Availabilities – 41650 Gardenbrook, Building A

-Suite 130 – 2,386 RSF -Suite 180 – 2,910 RSF

Suite 130 - 2,386 RSF

15 X 15

15 X 15

15 X 15

16 X 19

17-6° X 19'-6°

1.CBB V/A TRIAM

Suite 180 - 2,910 RSF

CONTACT