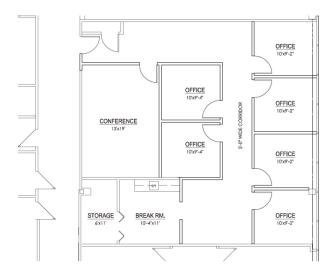

## Suite Availabilities – 41700 Gardenbrook, Building B

-Suite 130 – 1,753 RSF

-Suite 140 - 2,019 RSF

Suite 130 - 1,753 RSF

Suite 140 - 2,019 RSF

CONTACT