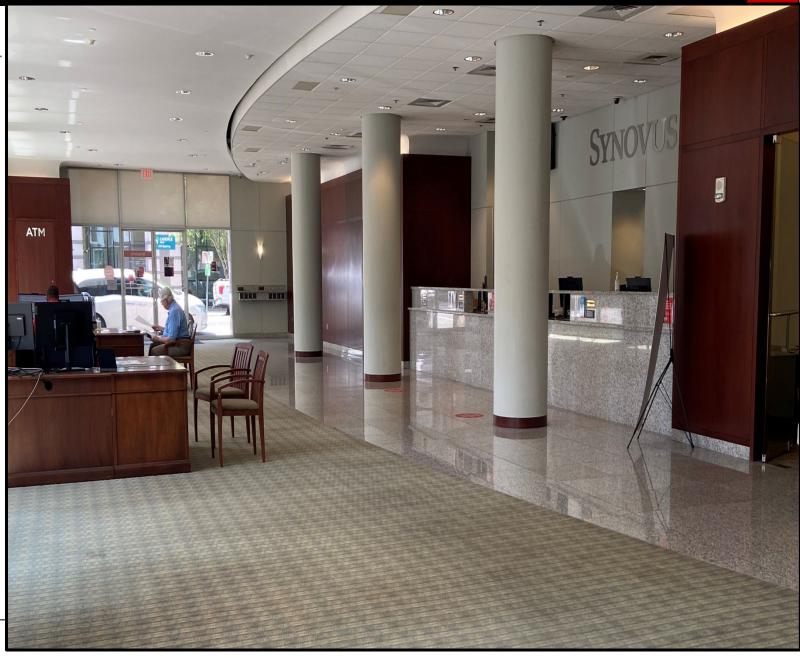

#### Main Level Highlights

- 5,238 SF± on ground floor
- Prime Corner Location with incredible visibility from Richard Arrington and 3<sup>rd</sup> Ave
- Full floor suite
- Fully built out bank branch including vault, teller line, and drive thru
- Private Offices along with large open area give multiple options for configuration.
- Top Building Signage available on attached 10 story tower.
- Attached parking garage with exclusive ground level parking available.