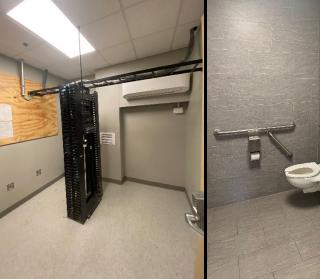

### Second Floor Highlights

- 8,850 SF±
- Fully built out suite with mix of private offices and large open area
- Full floor suite
- Private in suite bathrooms
- Large conference/training room
- Set up for plug and play networking with all wiring in place and server room with separate HVAC
- Security System
- LED lighting throughout
- Can be leased along with main level space for \$13.00 per square foot.