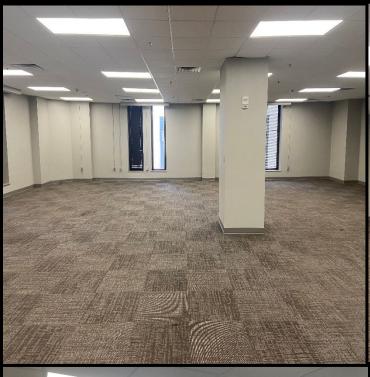

### Second Floor Highlights

- 8,850 SF±
- Fully built out suite with mix of private offices and large open area
- Full floor suite
- Private in suite bathrooms
- Large conference/training room
- Set up for plug and play networking with all wiring in place and server room with separate HVAC
- Security System
- LED lighting throughout
- Can be leased along with main level space for \$13.00 per square foot.