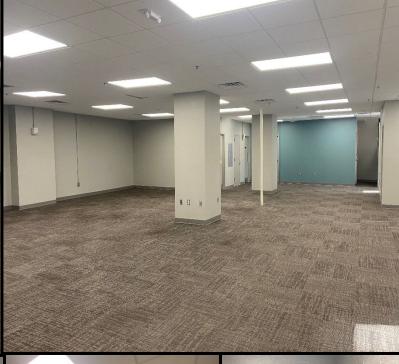

### Second Floor Highlights

- 8,850 SF±
- Fully built out suite with mix of private offices and large open area
- Full floor suite
- Private in suite bathrooms
- Large conference/training room
- Set up for plug and play networking with all wiring in place and server room with separate HVAC
- Security System
- LED lighting throughout
- Can be leased along with main level space for \$13.00 per square foot.