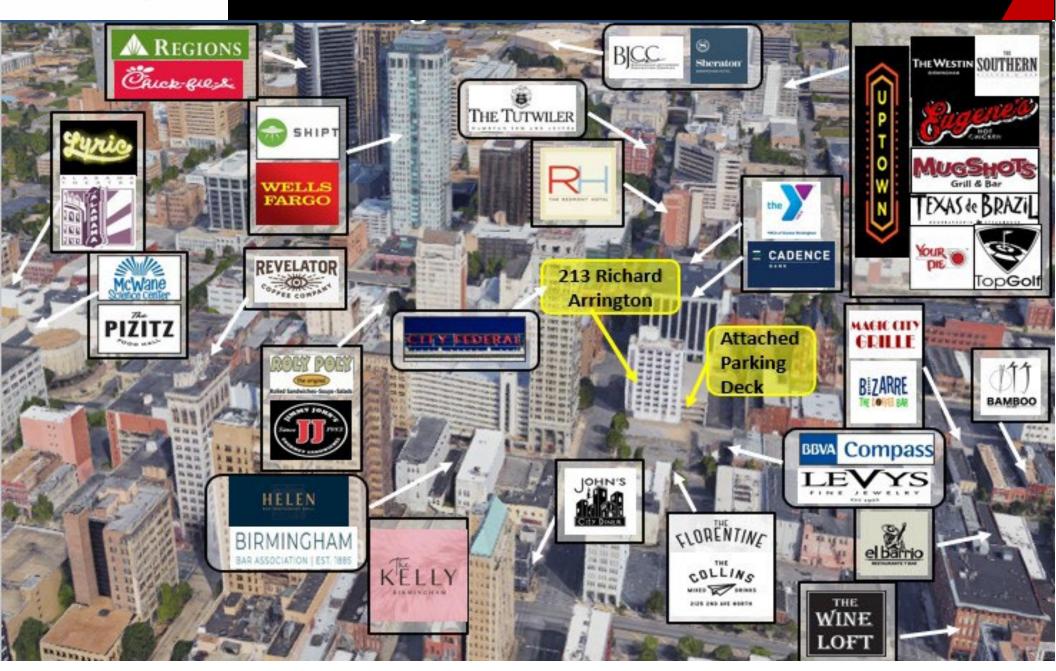

#### **Highly Visible Location**

Located at the corner of Richard Arrington Jr. Blvd N and 3rd Ave

#### **Ample Parking**

Building attached deck and street parking provide convenient options for patrons

### **Excellent Pedestrian Traffic**

Immediate area enjoys high foot traffic from surrounding residents, businesses, restaurants, hotels, entertainment venues, and places of worship

> For more information. please contact: