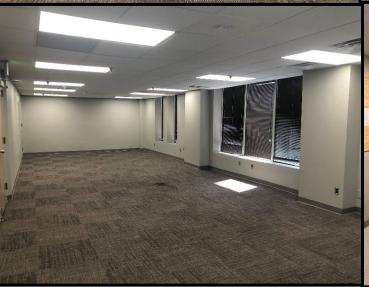

#### Main Level Highlights

- 5,238 SF± on ground floor
- Prime Corner Location with incredible visibility from Richard Arrington and 3<sup>rd</sup> Ave
- Full floor suite
- Fully built out bank branch including vault, teller line, and drive thru
- Private Offices along with large open area give multiple options for configuration.
- Top Building Signage available on attached 10 story tower.
- Attached parking garage with exclusive ground level parking available.