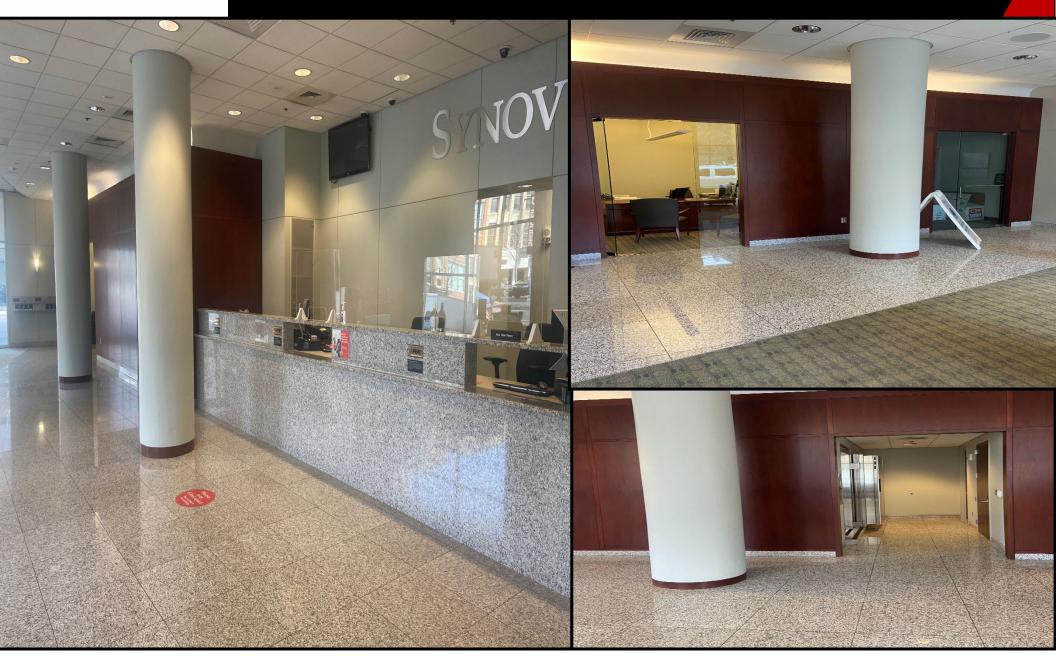

#### Main Level Highlights

- 5,238 SF± on ground floor
- Prime Corner Location with incredible visibility from Richard Arrington and 3<sup>rd</sup> Ave
- Full floor suite
- Fully built out bank branch including vault, teller line, and drive thru
- Private Offices along with large open area give multiple options for configuration.
- Top Building Signage available on attached 10 story tower.
- Attached parking garage with exclusive ground level parking available.