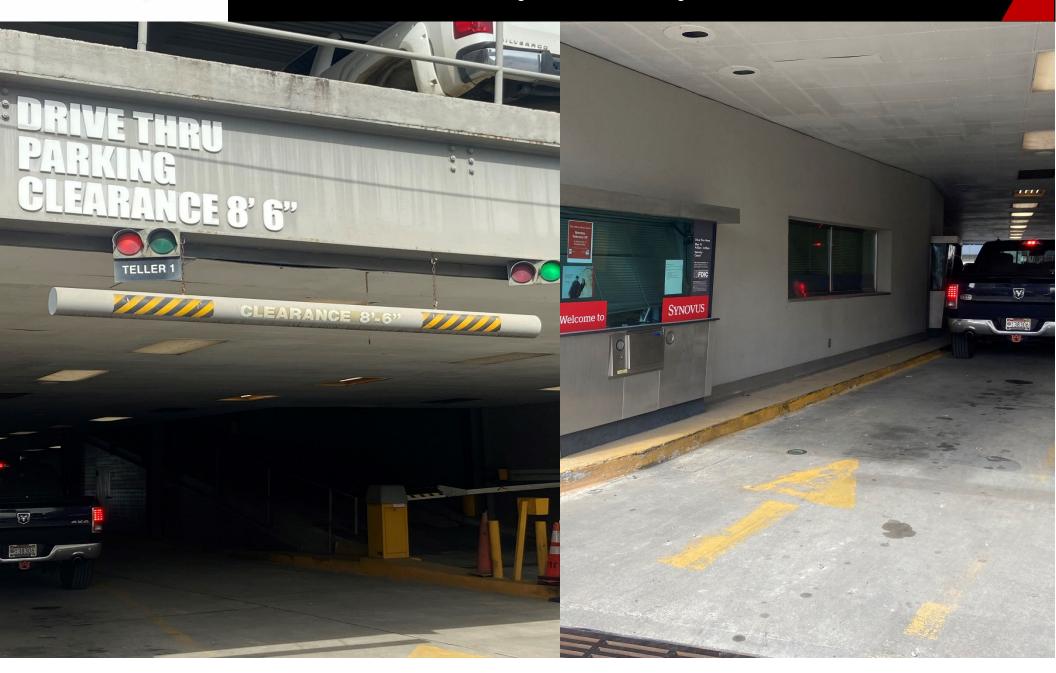

#### **Ample Parking**

Building attached deck and street parking provide convenient options for patrons

#### Main Level Highlights

- 5,238 SF± on ground floor
- Prime Corner Location with incredible visibility from Richard Arrington and 3<sup>rd</sup> Ave
- Full floor suite
- Fully built out bank branch including vault, teller line, and drive thru
- Private Offices along with large open area give multiple options for configuration.
- Top Building Signage available on attached 10 story tower.
- Attached parking garage with exclusive ground level parking available.