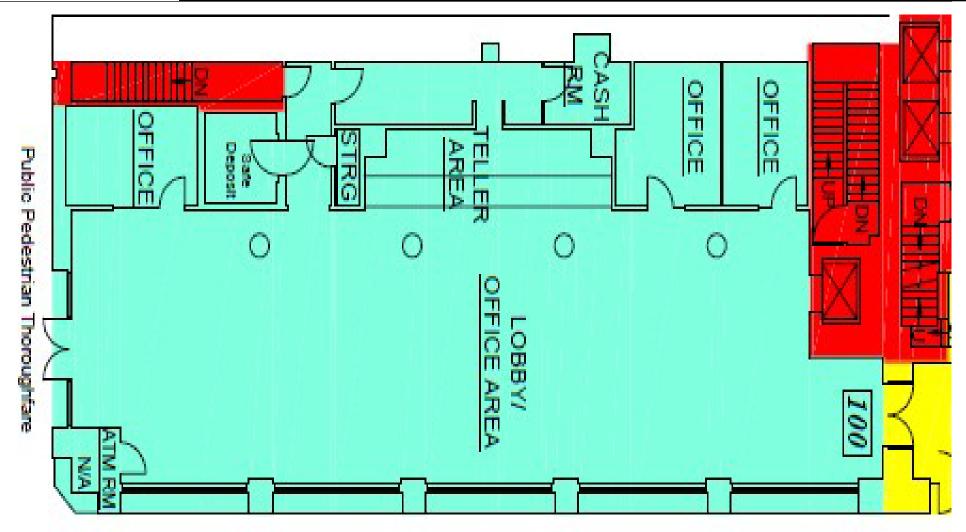

### Suite 100 Floorplan

Public Pedestrian Thoroughfare

RICHARD ARRINGTON BLVD NORTH

#### Main Level Highlights

- 5,238 SF± on ground floor
- Prime Corner Location with incredible visibility from Richard Arrington and 3<sup>rd</sup> Ave
- Full floor suite
- Fully built out bank branch including vault, teller line, and drive thru
- Private Offices along with large open area give multiple options for configuration.
- Top Building Signage available on attached 10 story tower.
- Attached parking garage with exclusive ground level parking available.