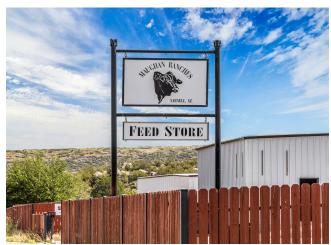

## **21845 S State Route 89**

\$750,000

RARE STATE ROUTE 89 COMMERCIAL LOCATION FOR SALE. Longstanding and beloved area business is selling their Yarnell, AZ location and providing an incredible opportunity for a new business to serve the Weaver Mountains and beyond. Extreme highway frontage. State Route 89 is a major artery from Phoenix / Wickenburg to the Prescott area. Property encompasses just over an acre of land, has full perimeter fencing and parking for 40+ vehicles. Two warehouse buildings are attached to a central retail showroom / office. The larger warehouse has 2 large roll-up doors, overhead crane and 2 commercial evaporative coolers. The smaller warehouse has a large roll-up door and loading ramp / dock. \*\* CLICK MORE FOR IMPORTANT ADDITIONAL INFORMATION \*\* Both warehouses are insulated. Huge covered hay barn building provides plenty of additional storage. Showroom / office has large counter for customer facing interaction and room for desks and display items. Dual ADA compliant restrooms. 2000 Ford flatbed delivery truck with 7.3 Power Stroke diesel conveys with sale. Private well! Amazing location! Highway pole signage! Easy access...