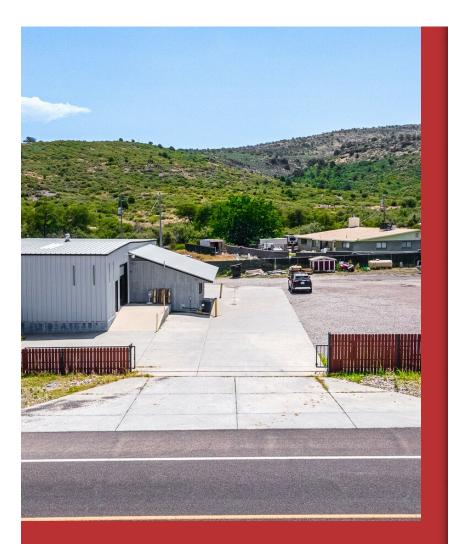

## **21845 S State Route 89**

\$750,000

RARE STATE ROUTE 89 COMMERCIAL LOCATION FOR SALE. Longstanding and beloved area business is selling their Yarnell, AZ location and providing an incredible opportunity for a new business to serve the Weaver Mountains and beyond. Extreme highway frontage. State Route 89 is a major artery from Phoenix / Wickenburg to the Prescott area. Property encompasses just over an acre of land, has full perimeter fencing and parking for 40+ vehicles. Two warehouse buildings are attached to a central retail showroom / office. The larger warehouse has 2 large roll-up doors, overhead crane and 2 commercial evaporative coolers. The smaller warehouse has a large roll-up door and loading ramp / dock. \*\* CLICK MORE FOR IMPORTANT ADDITIONAL INFORMATION \*\* Both warehouses are insulated. Huge covered hay barn building provides plenty of additional storage. Showroom / office has large counter for customer facing interaction and room for desks and display items. Dual ADA compliant restrooms. 2000 Ford flatbed delivery truck with 7.3 Power Stroke diesel conveys with sale. Private well! Amazing location! Highway pole signage! Easy access...