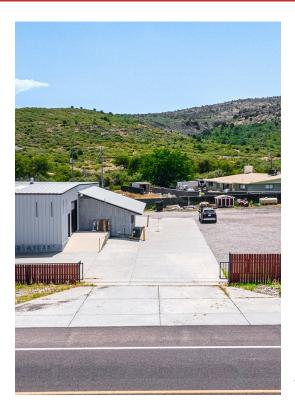

## **21845 S State Route 89**

\$750,000

RARE STATE ROUTE 89 COMMERCIAL LOCATION FOR SALE. Longstanding and beloved area business is selling their Yarnell, AZ location and providing an incredible opportunity for a new business to serve the Weaver Mountains and beyond. Extreme highway frontage. State Route 89 is a major artery from Phoenix / Wickenburg to the Prescott area. Property encompasses just over an acre of land, has full perimeter fencing and parking for 40+ vehicles. Two warehouse buildings are attached to a central retail showroom / office. The larger warehouse has 2 large roll-up doors, overhead crane and 2 commercial evaporative coolers. The smaller warehouse has a large roll-up door and loading ramp / dock. \*\* CLICK MORE FOR IMPORTANT ADDITIONAL INFORMATION \*\* Both warehouses are insulated. Huge covered hay barn building provides plenty of additional storage. Showroom / office has large counter for customer facing interaction and room for desks and display items. Dual ADA compliant restrooms. 2000 Ford flatbed delivery truck with 7.3 Power Stroke diesel conveys with sale. Private well! Amazing location! Highway pole signage! Easy access...