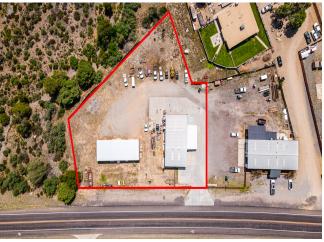

## **21845 S State Route 89**

\$750,000

RARE STATE ROUTE 89 COMMERCIAL LOCATION FOR SALE. Longstanding and beloved area business is selling their Yarnell, AZ location and providing an incredible opportunity for a new business to serve the Weaver Mountains and beyond. Extreme highway frontage. State Route 89 is a major artery from Phoenix / Wickenburg to the Prescott area. Property encompasses just over an acre of land, has full perimeter fencing and parking for 40+ vehicles. Two warehouse buildings are attached to a central retail showroom / office. The larger warehouse has 2 large roll-up doors, overhead crane and 2 commercial evaporative coolers. The smaller warehouse has a large roll-up door and loading ramp / dock. \*\* CLICK MORE FOR IMPORTANT ADDITIONAL INFORMATION \*\* Both warehouses are insulated. Huge covered hay barn building provides plenty of additional storage. Showroom / office has large counter for customer facing interaction and room for desks and display items. Dual ADA compliant restrooms. 2000 Ford flatbed delivery truck with 7.3 Power Stroke diesel conveys with sale. Private well! Amazing location! Highway pole signage! Easy access...