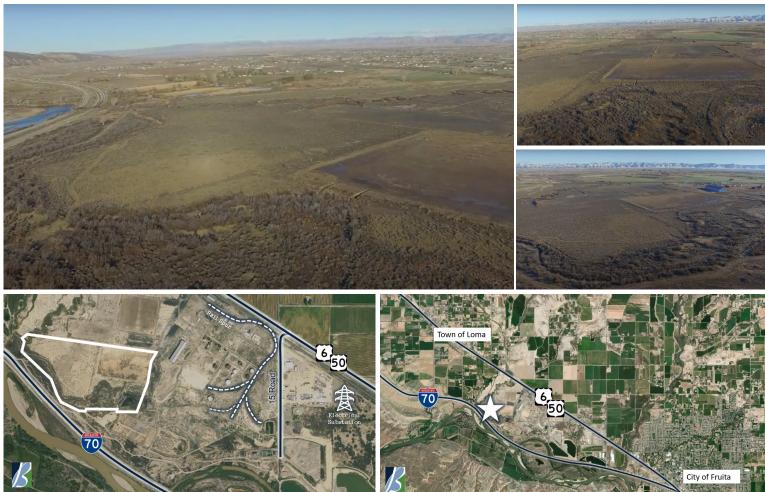

## FOR SALE 1165 15 Road | Loma Industrial Land

## **OVERVIEW:**

- 100+ acres of industrial land
- Access to rail and three-phase power
- Includes gravel reserves and water rights