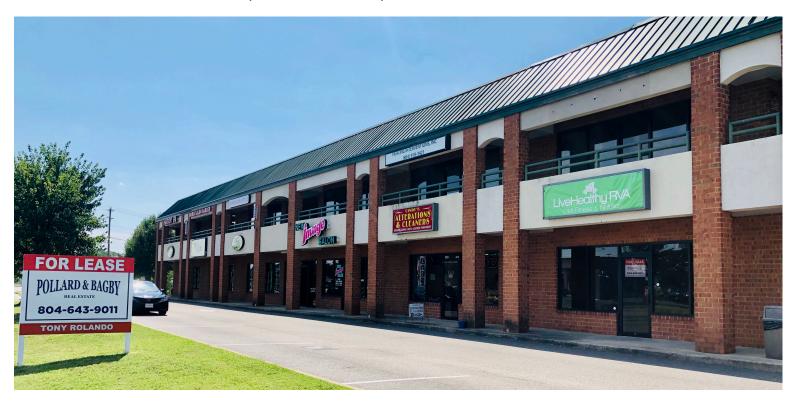

# GLENSIDE GREEN SHOPPING CENTER 3991 GLENSIDE DRIVE, RICHMOND, VA

## DESCRIPTION

The Glenside Green Shopping Center is conveniently located on Glenside Drive in Henrico County by the intersection of Staples Mill Road and Glenside, across from Wendys, and provides quick access to I-64.

The two-story all-brick shopping center provides excellent visibility and road frontage with 315' facing Glenside. Available is a first-floor corner suite with an open layout!

### PROPERTY FEATURES

- Space Available: 800 S.F. End Unit
- \$1,200 per month (\$18 PSF); Water & CAM, & Trash Removal Provided By L.L.
- Tenant Responsible for Electricity + R & M
- 53 Parking Spaces; Ratio of 4/1,000 SF
- Parcel ID: 773-748-1342; B-1 Zoning Retail or Office Availability
- VPD: Staples Mill Road: 38,000, Glenside Drive: 15,000