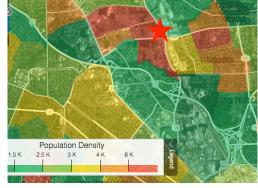

io of 4/1,000 SF
- Parcel ID: 773-748-1342; B-1 Zoning Retail or Office Availability
- VPD: Staples Mill Road: 38,000, Glenside Drive: 15,000



## **CONTACT INFORMATION**

#### **Tony Rolando**

Associate Broker, Commercial Leasing and Sales Manager O 804.643.9011 | tony@pollardandbagby.com

#### Pollard & Bagby, Inc.

Serving Richmond's Real Estate Market Since 1894 2 South 5th Street, P.O. Box 2488, Richmond, VA O 804.643.9011 | F 804.782.9897 | www.pollardandbagby.com

No warranty or representation is made as to the accuracy of the foregoing information. Terms of sale or lease and availability are subject to change or withdrawal without notice.

# **FOR LEASE**

GLENSIDE GREEN SHOPPING CENTER 3991 GLENSIDE DRIVE, RICHMOND, VA



# **PROPERTY PHOTOS**







# **DEMOGRAPHIC MAPS**