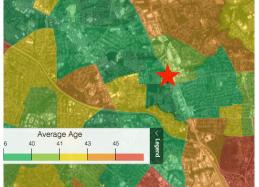

Ratio of 4/1,000 SF
- Parcel ID: 773-748-1342; B-1 Zoning Retail or Office Availability
- VPD: Staples Mill Road: 38,000, Glenside Drive: 15,000



## **CONTACT INFORMATION**

#### **Tony Rolando**

Associate Broker, Commercial Leasing and Sales Manager O 804.643.9011 | tony@pollardandbagby.com

#### Pollard & Bagby, Inc.

Serving Richmond's Real Estate Market Since 1894 2 South 5th Street, P.O. Box 2488, Richmond, VA O 804.643.9011 | F 804.782.9897 | www.pollardandbagby.com

No warranty or representation is made as to the accuracy of the foregoing information. Terms of sale or lease and availability are subject to change or withdrawal without notice.

# **FOR LEASE**

GLENSIDE GREEN SHOPPING CENTER 3991 GLENSIDE DRIVE, RICHMOND, VA



# **PROPERTY PHOTOS**







# **DEMOGRAPHIC MAPS**