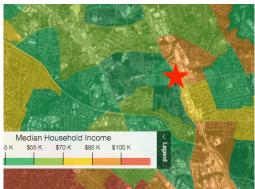

atio of 4/1,000 SF
- Parcel ID: 773-748-1342; B-1 Zoning Retail or Office Availability
- VPD: Staples Mill Road: 38,000, Glenside Drive: 15,000



## **CONTACT INFORMATION**

#### **Tony Rolando**

Associate Broker, Commercial Leasing and Sales Manager O 804.643.9011 | tony@pollardandbagby.com

#### Pollard & Bagby, Inc.

Serving Richmond's Real Estate Market Since 1894 2 South 5th Street, P.O. Box 2488, Richmond, VA O 804.643.9011 | F 804.782.9897 | www.pollardandbagby.com

No warranty or representation is made as to the accuracy of the foregoing information. Terms of sale or lease and availability are subject to change or withdrawal without notice.

# **FOR LEASE**

GLENSIDE GREEN SHOPPING CENTER 3991 GLENSIDE DRIVE, RICHMOND, VA



# **PROPERTY PHOTOS**







# **DEMOGRAPHIC MAPS**