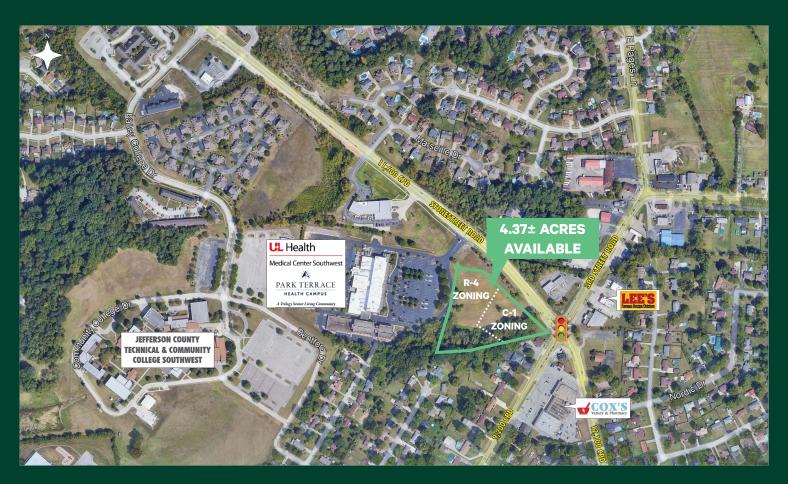

## **Property Features**

- + 4.37± acres for sale along Stonestreet Road
- + Zoned R4 & C1
- Located near the signalized intersection of Stonestreet Road and 3<sup>rd</sup> Street Road
- + Adjacent to U of L Health Medical Center Southwest, Trilogy Park Terrace Health Campus and Jefferson Community & Technical College Southwest Campus
- + Easy access to the Stonestreet Road & Gene Snyder Freeway interchange
- + Trade area includes Meijer, Walmart & Kroger as well as numerous restaurants and retail amenities