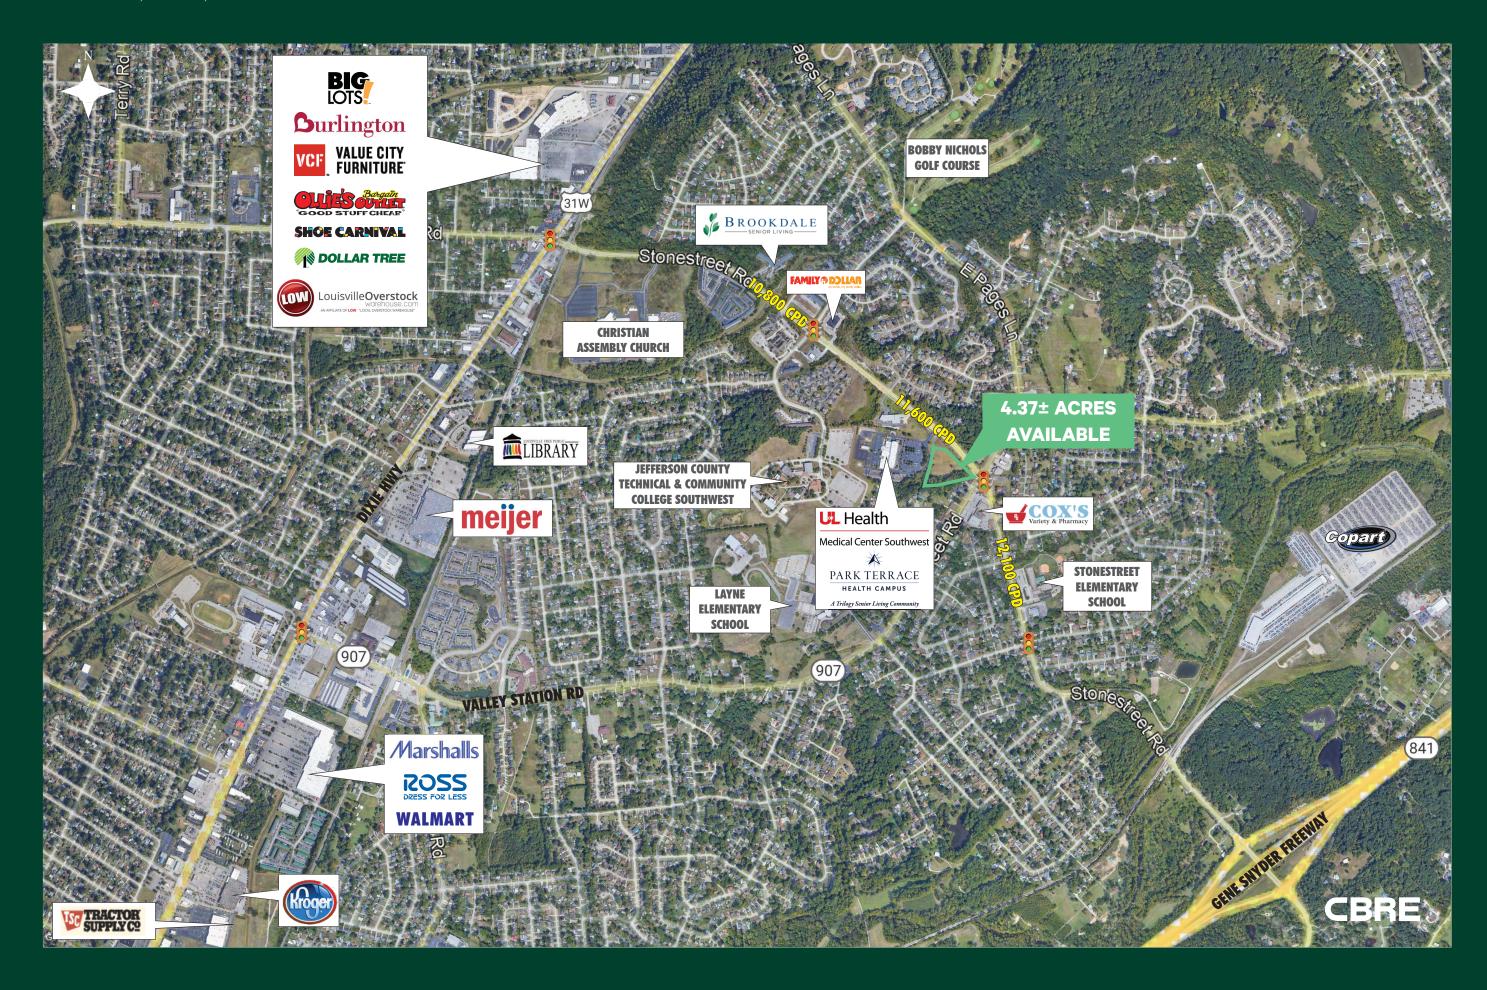

## **Property Features**

- + 4.37± acres for sale along Stonestreet Road
- + Zoned R4 & C1
- Located near the signalized intersection of Stonestreet Road and 3<sup>rd</sup> Street Road
- + Adjacent to U of L Health Medical Center Southwest, Trilogy Park Terrace Health Campus and Jefferson Community & Technical College Southwest Campus
- + Easy access to the Stonestreet Road & Gene Snyder Freeway interchange
- + Trade area includes Meijer, Walmart & Kroger as well as numerous restaurants and retail amenities