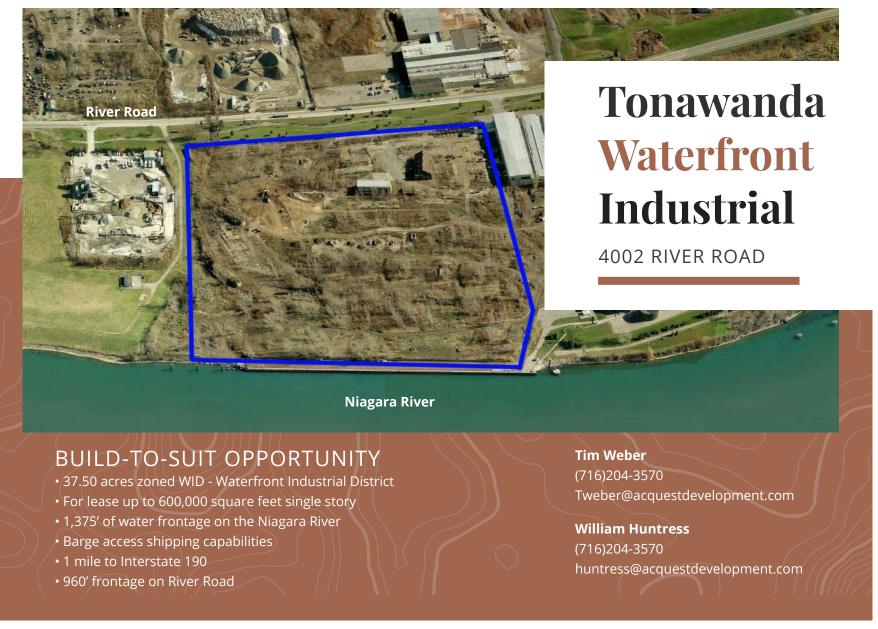

## **Waterfront Industrial Location**

## **DETAILS:**

**Site Acreage:** 37.50 acres

**Zoning:** Waterfront Industrial District (WID) **Building Size:** Up to 600,000 sq ft single story **Height:** Up to 50' height allowable by code

**Utilities:** Electric, natural gas, water & wastewater on-site.

Water frontage: 1,375' on the Niagara River

Additional Usage: Barge access shipping capabilities

Location of Site, 4002 River Road, Tonawanda, New York