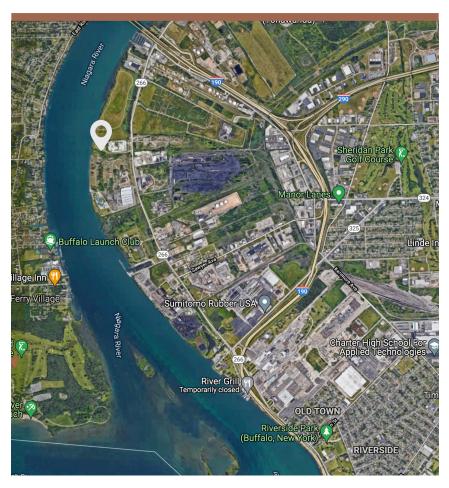

distribution, or use of the contents of this information is strictly prohibited, and that any misdirected or improperly received information must be returned to this company immediately.



## **Waterfront Industrial Location**

## **DETAILS:**

**Site Acreage:** 37.50 acres

**Zoning:** Waterfront Industrial District (WID) **Building Size:** Up to 600,000 sq ft single story **Height:** Up to 50' height allowable by code

**Utilities:** Electric, natural gas, water & wastewater on-site.

Water frontage: 1,375' on the Niagara River

Additional Usage: Barge access shipping capabilities

## **Permitted Uses:**

- Light Industrial and Assembly
- Warehousing and Storage of goods for distribution
- Wholesale Business and Storage
- Research Facilities
- Boat Storage Facility
- Business Offices



Location of Site, 4002 River Road, Tonawanda, New York