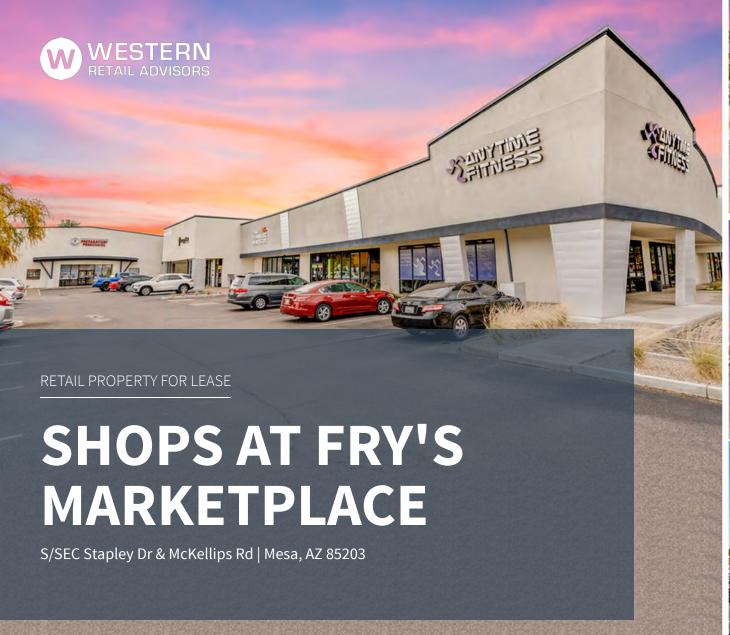

### **WESTERN RETAIL ADVISORS**

2555 E Camelback Rd, Suite 200 Phoenix, AZ 85016 602.778.3747 | w-retail.com

S/SEC Stapley Dr & McKellips Rd | Mesa, AZ

### **LOCATION DESCRIPTION**

S/SEC Stapley Dr & McKellips Rd - Mesa

### **PROPERTY HIGHLIGHTS**

- 2,266 SF Available Former Bank with Walk-Up ATM
- Ideal for Retail, Office or Medical Uses
- In-line Shop Space Available in Busy Fry's Marketplace Shopping Center
- Located 2 Miles South of the Loop 202
- Notable Tenants Include Banfield Pet Hospital, Taco Bell, Subway, Buffalo Wild Wings Go and Chipotle
- High Average Household Incomes within a Densely Populated Area
- Over 43K VPD at the Intersection