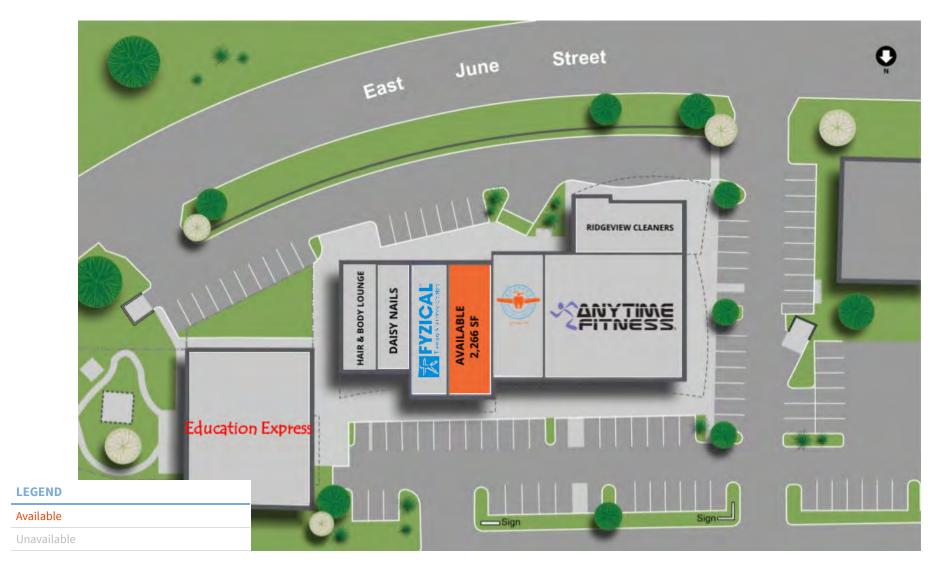

### **AVAILABLE SPACES**

| SUITE | TENANT                      | SIZE     | DESCRIPTION           | PLANS/PHOTOS     |
|-------|-----------------------------|----------|-----------------------|------------------|
| 100   | RIDGEVIEW CLEANERS          | 2,000 SF | -                     | -                |
| 103   | ANYTIME FITNESS             | 6,100 SF | -                     | -                |
| 107   | CHAFFE PEDIATRIC DENTISTRY  | 2,370 SF | -                     | -                |
| 110   | Available                   | 2,266 SF | RETAIL/OFFICE/MEDICAL | <u>View Here</u> |
| 112   | FYZICAL THERAPY             | 1,734 SF | -                     | -                |
| 115   | DAISY NAILS                 | 1,200 SF | -                     | -                |
| 116   | HAIR & BODY LOUNGE          | 1,200 SF | -                     | -                |
| 1241  | EDUCATION EXPRESS PRESCHOOL | 6,986 SF | -                     | -                |