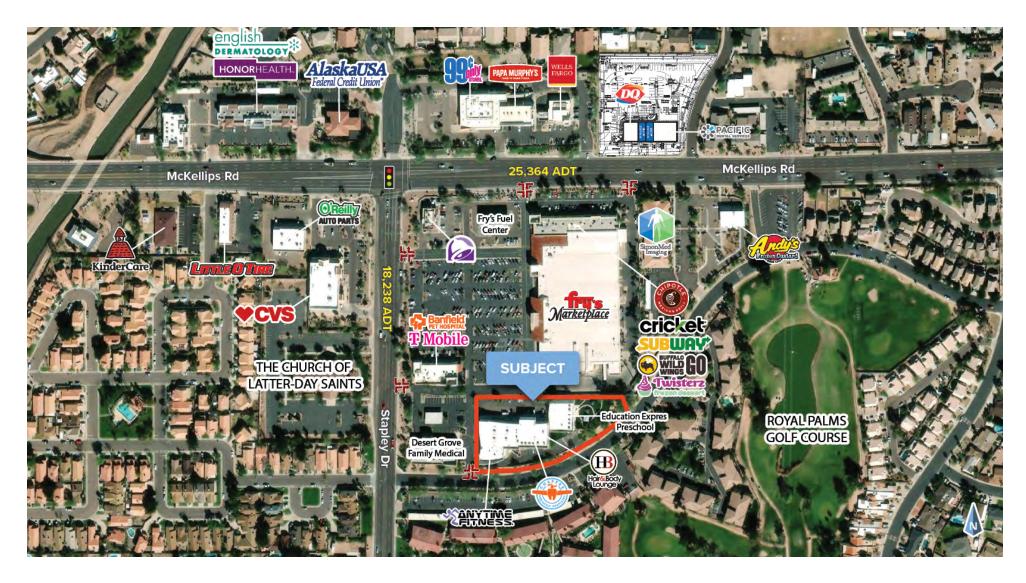

AREA CO-TENANTS

S/SEC Stapley Dr & McKellips Rd | Mesa, AZ

S/SEC Stapley Dr & McKellips Rd | Mesa, AZ

### **PROPERTY HIGHLIGHTS**

- 2,266 SF Available Former Bank with Walk-Up ATM
- Ideal for Retail, Office or Medical Uses
- In-line Shop Space Available in Busy Fry's Marketplace Shopping Center
- Located 2 Miles South of the Loop 202
- Notable Tenants Include Banfield Pet Hospital, Taco Bell, Subway, Buffalo Wild Wings Go and Chipotle
- High Average Household Incomes within a Densely Populated Area
- Over 43K VPD at the Intersection