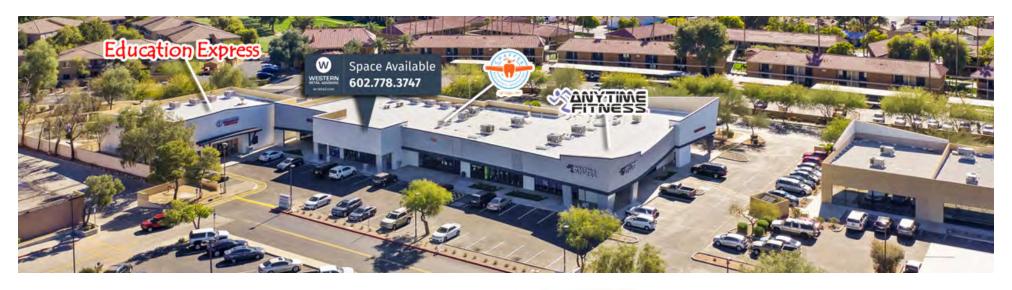

### **PROPERTY HIGHLIGHTS**

- 2,266 SF Available Former Bank with Walk-Up ATM
- Ideal for Retail, Office or Medical Uses
- In-line Shop Space Available in Busy Fry's Marketplace Shopping Center
- Located 2 Miles South of the Loop 202
- Notable Tenants Include Banfield Pet Hospital, Taco Bell, Subway, Buffalo Wild Wings Go and Chipotle
- High Average Household Incomes within a Densely Populated Area
- Over 43K VPD at the Intersection

### **AVAILABLE SPACES**

| SUITE | TENANT                      | SIZE     | DESCRIPTION           | PLANS/PHOTOS     |
|-------|-----------------------------|----------|-----------------------|------------------|
| 100   | RIDGEVIEW CLEANERS          | 2,000 SF | -                     | -                |
| 103   | ANYTIME FITNESS             | 6,100 SF | -                     | -                |
| 107   | CHAFFE PEDIATRIC DENTISTRY  | 2,370 SF | -                     | -                |
| 110   | Available                   | 2,266 SF | RETAIL/OFFICE/MEDICAL | <u>View Here</u> |
| 112   | FYZICAL THERAPY             | 1,734 SF | -                     | -                |
| 115   | DAISY NAILS                 | 1,200 SF | -                     | -                |
| 116   | HAIR & BODY LOUNGE          | 1,200 SF | -                     | -                |
| 1241  | EDUCATION EXPRESS PRESCHOOL | 6,986 SF | -                     | -                |