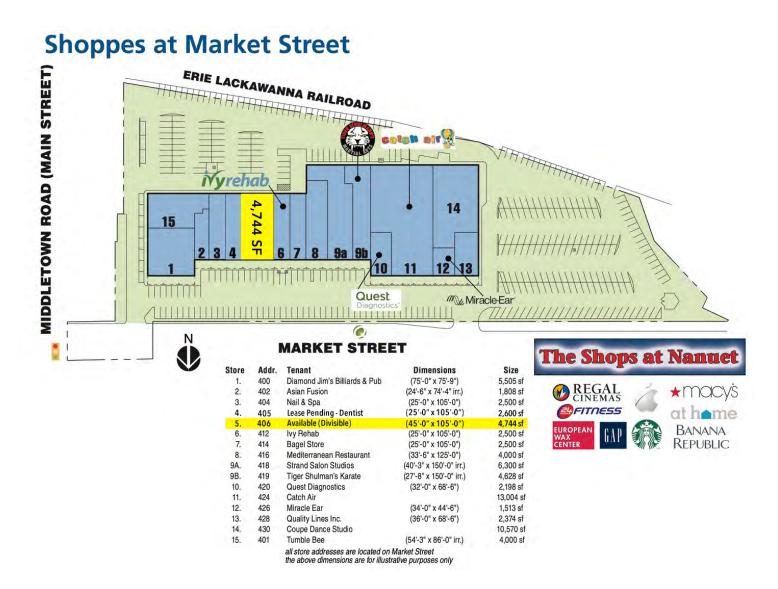

### **OFFERING SUMMARY**

Available SF: 4.744 SF

Lease Rate: Call For Details

### **NEIGHBORING TENANTS**

## **PROPERTY OVERVIEW**

Community Center In-Line Unit Available

### PROPERTY HIGHLIGHTS

- Available Immediately
- Up to 4,744 SF (Divisible)
- Excellent Retail Area
- Great for Retail or Medical
- Densely Populated Suburb
- Easy Access & Visibility
- 375 Parking Spaces
- Adjacent Anchored by Stop & Shop (1000' Away)
- Nearby to the NJ Public Pascack Valley Line and Simon Properties New Lifestyle Center
- Convenient Access to Route 59, Palisades Parkway & the NYS Thruway
- 13.200+ Vehicles Per Day