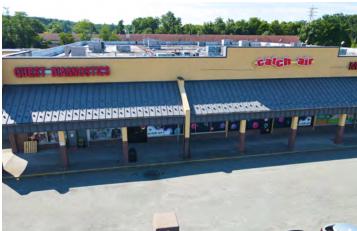

## **PROPERTY OVERVIEW**

Community Center In-Line Unit Available

### PROPERTY HIGHLIGHTS

- Available Immediately
- Up to 4,744 SF (Divisible)
- Excellent Retail Area
- Great for Retail or Medical
- Densely Populated Suburb
- Easy Access & Visibility
- 375 Parking Spaces
- Adjacent Anchored by Stop & Shop (1000' Away)
- Nearby to the NJ Public Pascack Valley Line and Simon Properties New Lifestyle Center
- Convenient Access to Route 59, Palisades Parkway & the NYS Thruway
- 13.200+ Vehicles Per Day