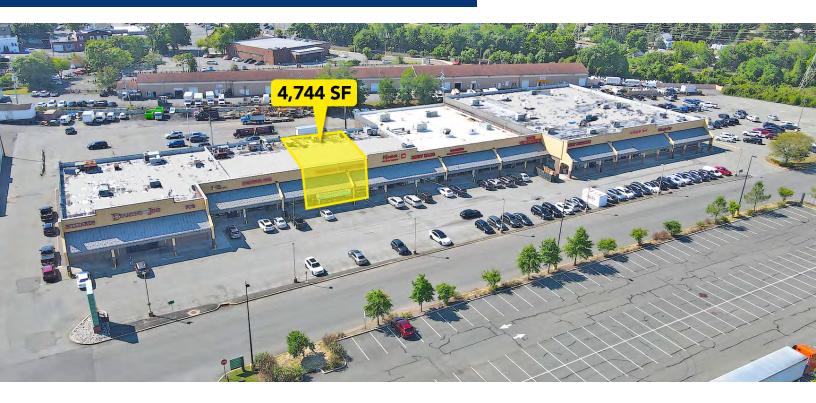

### **OFFERING SUMMARY**

Available SF: 4.744 SF

Lease Rate: Call For Details

## **PROPERTY OVERVIEW**

Community Center In-Line Unit Available

### PROPERTY HIGHLIGHTS

- Available Immediately
- Up to 4,744 SF (Divisible)
- Excellent Retail Area
- Great for Retail or Medical
- Densely Populated Suburb
- Easy Access & Visibility
- 375 Parking Spaces
- Adjacent Anchored by Stop & Shop (1000' Away)
- Nearby to the NJ Public Pascack Valley Line and Simon Properties New Lifestyle Center
- Convenient Access to Route 59, Palisades Parkway & the NYS Thruway
- 13.200+ Vehicles Per Day