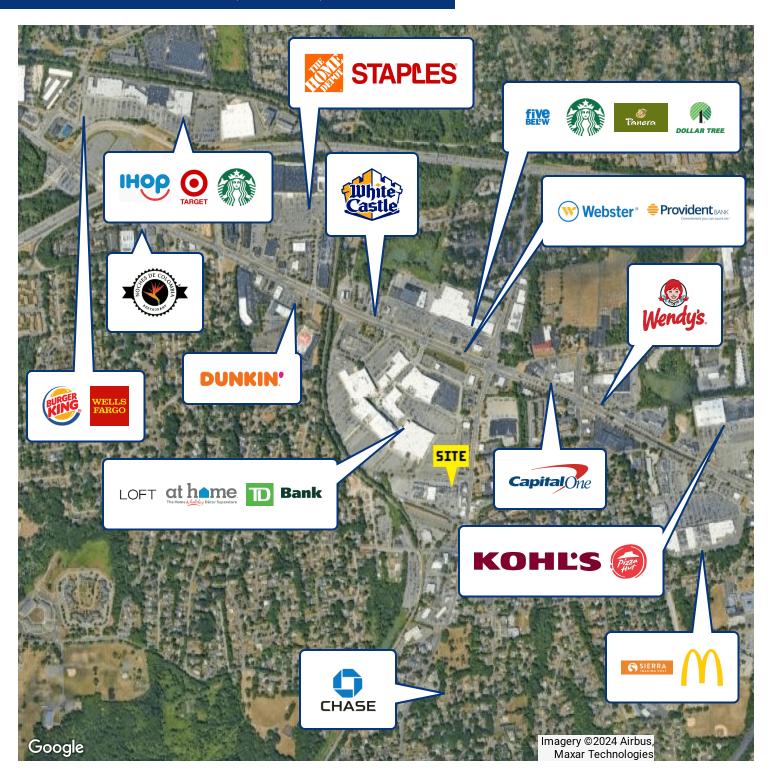

TY OVERVIEW**

Community Center In-Line Unit Available

### PROPERTY HIGHLIGHTS

- Available Immediately
- Up to 4,744 SF (Divisible)
- Excellent Retail Area
- Great for Retail or Medical
- Densely Populated Suburb
- Easy Access & Visibility
- 375 Parking Spaces
- Adjacent Anchored by Stop & Shop (1000' Away)
- Nearby to the NJ Public Pascack Valley Line and Simon Properties New Lifestyle Center
- Convenient Access to Route 59, Palisades Parkway & the NYS Thruway
- 13.200+ Vehicles Per Day

FOR MORE INFORMATION CONTACT:

### SCOTT MILICH





400-460 MARKET STREET, NANUET, NY 10954





FOR MORE INFORMATION CONTACT:

### SCOTT MILICH





400-460 MARKET STREET, NANUET, NY 10954











### FOR MORE INFORMATION CONTACT:

### **SCOTT MILICH**





400-460 MARKET STREET, NANUET, NY 10954



FOR MORE INFORMATION CONTACT:

### SCOTT MILICH





400-460 MARKET STREET, NANUET, NY 10954



### FOR MORE INFORMATION CONTACT:

### SCOTT MILICH





400-460 MARKET STREET, NANUET, NY 10954



FOR MORE INFORMATION CONTACT:

### **SCOTT MILICH**





400-460 MARKET STREET, NANUET, NY 10954



| POPULATION           | 1 MILE | 3 MILES | 5 MILES |
|----------------------|--------|---------|---------|
| Total Population     | 8,646  | 108,539 | 248,873 |
| Average Age          | 43     | 37      | 36      |
| Average Age (Male)   | 42     | 36      | 35      |
| Average Age (Female) | 45     | 38      | 37      |

| HOUSEHOLDS & INCOME | 1 MILE    | 3 MILES   | 5 MILES   |
|---------------------|-----------|-----------|-----------|
| Total Households    | 3,112     | 32,336    | 71,971