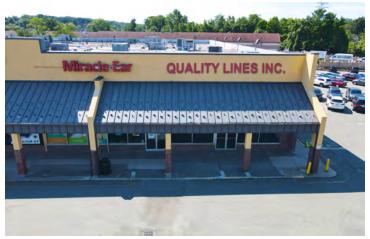

: 4.744 SF

Lease Rate: Call For Details

### **NEIGHBORING TENANTS**





























## **PROPERTY OVERVIEW**

Community Center In-Line Unit Available

### PROPERTY HIGHLIGHTS

- Available Immediately
- Up to 4,744 SF (Divisible)
- Excellent Retail Area
- Great for Retail or Medical
- Densely Populated Suburb
- Easy Access & Visibility
- 375 Parking Spaces
- Adjacent Anchored by Stop & Shop (1000' Away)
- Nearby to the NJ Public Pascack Valley Line and Simon Properties New Lifestyle Center
- Convenient Access to Route 59, Palisades Parkway & the NYS Thruway
- 13.200+ Vehicles Per Day

FOR MORE INFORMATION CONTACT:

### SCOTT MILICH





400-460 MARKET STREET, NANUET, NY 10954





FOR MORE INFORMATION CONTACT:

### SCOTT MILICH





400-460 MARKET STREET, NANUET, NY 10954











### FOR MORE INFORMATION CONTACT:

### **SCOTT MILICH**





400-460 MARKET STREET, NANUET, NY 10954



FOR MORE INFORMATION CONTACT:

### SCOTT MILICH





400-460 MARKET STREET, NANUET, NY 10954



### FOR MORE INFORMATION CONTACT:

### SCOTT MILICH





400-460 MARKET STREET, NANUET, NY 10954



FOR MORE INFORMATION CONTACT:

### **SCOTT MILICH**





400-460 MARKET STREET, NANUET, NY 10954



| POPULATION           | 1 MILE | 3 MILES | 5 MILES |
|----------------------|--------|---------|---------|
| Total Population     | 8,646  | 108,539 | 248,873 |
| Average Age          | 43     | 37      | 36      |
| Average Age (Male)   | 42     | 36      | 35      |
| Average Age (Female) | 45     | 38      | 37      |

| HOUSEHOLDS & INCOME | 1 MILE    | 3 MILES   | 5 MILES   |
|------