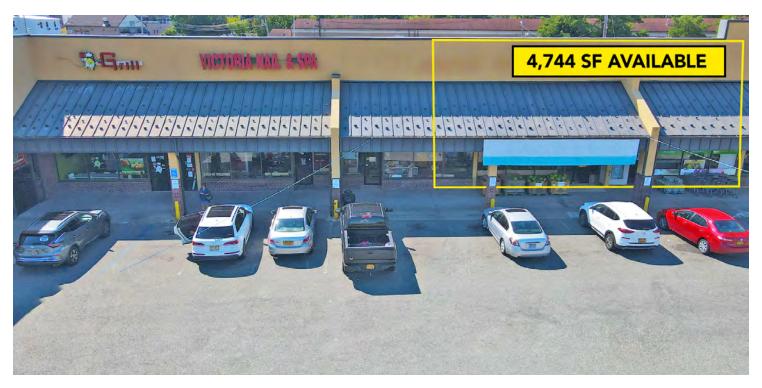

### **OFFERING SUMMARY**

Available SF: 4.744 SF

Lease Rate: Call For Details

### PROPERTY HIGHLIGHTS

- Available Immediately
- Up to 4,744 SF (Divisible)
- Excellent Retail Area
- Great for Retail or Medical
- Densely Populated Suburb
- Easy Access & Visibility
- 375 Parking Spaces
- Adjacent Anchored by Stop & Shop (1000' Away)
- Nearby to the NJ Public Pascack Valley Line and Simon Properties New Lifestyle Center
- Convenient Access to Route 59, Palisades Parkway & the NYS Thruway
- 13.200+ Vehicles Per Day