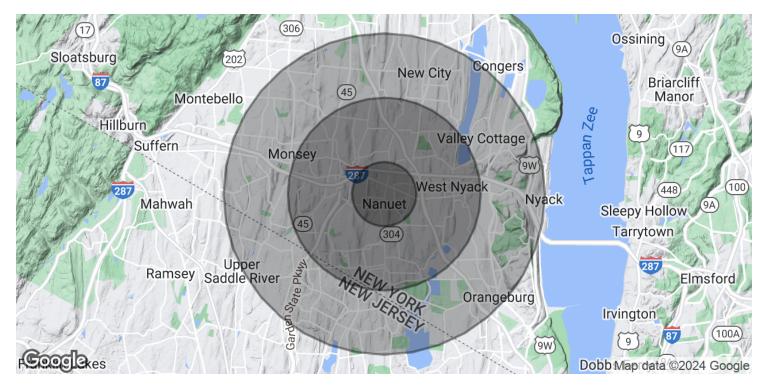

### **SCOTT MILICH**

400-460 MARKET STREET, NANUET, NY 10954

| POPULATION           | 1 MILE | 3 MILES | 5 MILES |
|----------------------|--------|---------|---------|
| Total Population     | 8,646  | 108,539 | 248,873 |
| Average Age          | 43     | 37      | 36      |
| Average Age (Male)   | 42     | 36      | 35      |
| Average Age (Female) | 45     | 38      | 37      |

| HOUSEHOLDS & INCOME | 1 MILE    | 3 MILES   | 5 MILES   |
|---------------------|-----------|-----------|-----------|
| Total Households    | 3,112     | 32,336    | 71,971    |
| # of Persons per HH | 2.8       | 3.4       | 3.5       |
| Average HH Income   | \$158,571 | \$136,425 | \$143,904 |
| Average House Value | \$551,152 | \$633,377 | \$753,188 |

Demographics data derived from AlphaMap