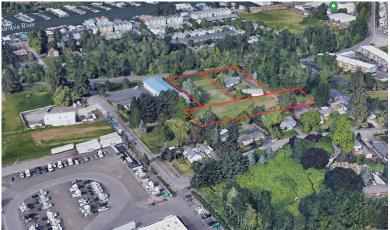

#### 340 NE Marine Drive Portland, OR 97211

Property Details Price: \$1,750,000 Zoning: R10 Lot Size: 2.83 acres

#### **Property Description**

A good property for a single family or multifamily developer/builder. There are 3 level tax lots that can be subdivided into duplexes, triplexes or fourplexes per Residential Infill Project Part 2 or subdivided into 10,000 SF single family lots. Located just one block off the Columbia River, the property has good freeway access to and the airport. Property is on a well. Sewer available on Marine Drive. Motivated Seller.