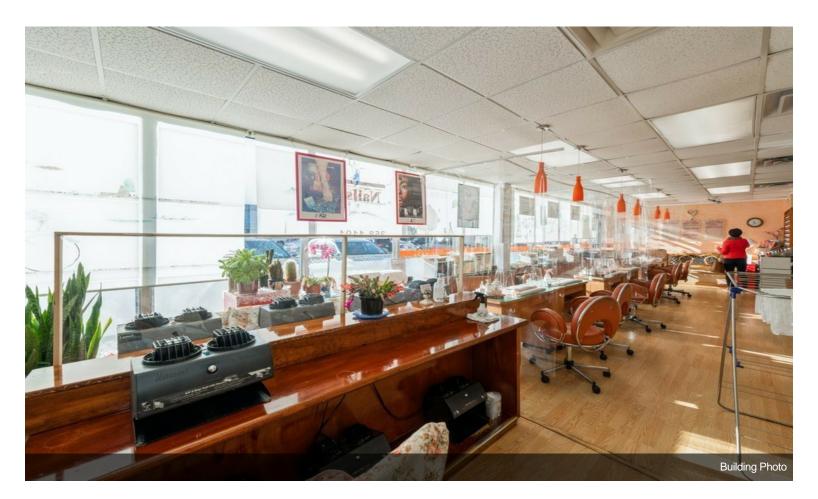

#### 1 N Tyson Ave

\$24.00 /SF/YR

Prime office space available for lease in Floral Park, ideally positioned at the intersection of Jericho Turnpike and N. Tyson Ave. This expansive second-floor unit offers 2,000 sqft of space, complete with 3 half baths, abundant natural light from expansive windows, and Ethernet lines for enhanced connectivity. Conveniently located near transportation options, shopping centers, and ample free municipal parking, this versatile space is suitable for a variety of office uses including: Law offices, Billing agencies, Mortgage offices, Marketing agencies, Accounting firms, Consulting firms, Tech startups, Advanced Money Lending Offices and such are all welcome! Take advantage of this exceptional opportunity to establish or expand your business in a highly sought-after...

#### 1 N Tyson Ave, Floral Park, NY 11001

Prime office space available for lease in Floral Park, ideally positioned at the intersection of Jericho Turnpike and N. Tyson Ave. This expansive second-floor unit offers 2,000 sqft of space, complete with 3 half baths, abundant natural light from expansive windows, and Ethernet lines for enhanced connectivity. Conveniently located near transportation options, shopping centers, and ample free municipal parking, this versatile space is suitable for a variety of office uses including: Law offices, Billing agencies, Mortgage offices, Marketing agencies, Accounting firms, Consulting firms, Tech startups, Advanced Money Lending Offices and such are all welcome! Take advantage of this exceptional opportunity to establish or expand your business in a highly sought-after location. Perfect for your business needs! Taxes included. Tenant pays utilities.