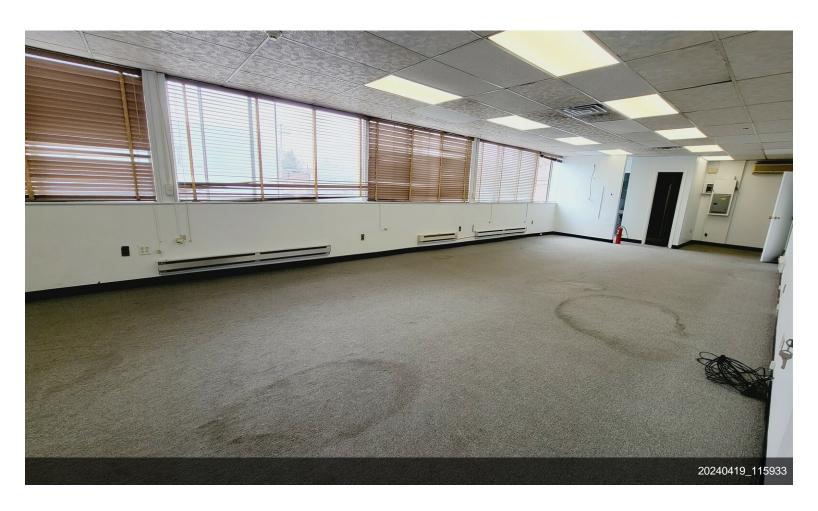

#### 1 N Tyson Ave

\$24.00 /SF/YR

Prime office space available for lease in Floral Park, ideally positioned at the intersection of Jericho Turnpike and N. Tyson Ave. This expansive second-floor unit offers 2,000 sqft of space, complete with 3 half baths, abundant natural light from expansive windows, and Ethernet lines for enhanced connectivity. Conveniently located near transportation options, shopping centers, and ample free municipal parking, this versatile space is suitable for a variety of office uses including: Law offices, Billing agencies, Mortgage offices, Marketing agencies, Accounting firms, Consulting firms, Tech startups, Advanced Money Lending Offices and such are all welcome! Take advantage of this exceptional opportunity to establish or expand your business in a highly sought-after...

Immediate occupancy available for 2,000 sqft of office space on the entire second floor of the building. Enjoy the convenience of a large municipal parking lot located in front of the property. Perfect for your business needs! Ideal for any office professionals.