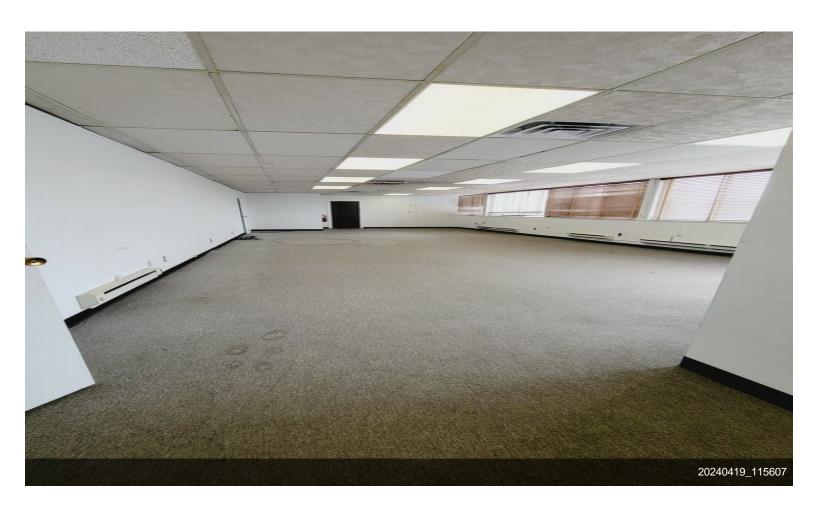

#### 1 N Tyson Ave

\$24.00 /SF/YR

Prime office space available for lease in Floral Park, ideally positioned at the intersection of Jericho Turnpike and N. Tyson Ave. This expansive second-floor unit offers 2,000 sqft of space, complete with 3 half baths, abundant natural light from expansive windows, and Ethernet lines for enhanced connectivity. Conveniently located near transportation options, shopping centers, and ample free municipal parking, this versatile space is suitable for a variety of office uses including: Law offices, Billing agencies, Mortgage offices, Marketing agencies, Accounting firms, Consulting firms, Tech startups, Advanced Money Lending Offices and such are all welcome! Take advantage of this exceptional opportunity to establish or expand your business in a highly sought-after...

Immediate occupancy available for 2,000 sqft of office space on the entire second floor of the building. Enjoy the convenience of a large municipal parking lot located in front of the property. Perfect for your business needs! Ideal for any office professionals.