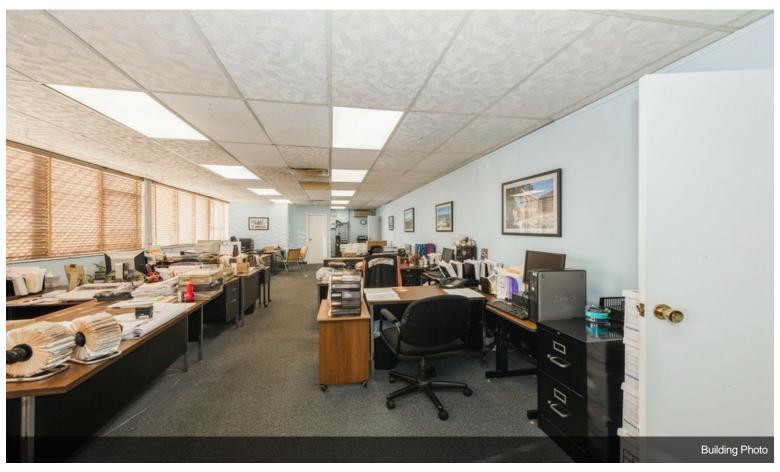

#### 1 N Tyson Ave

\$24.00 /SF/YR

Prime office space available for lease in Floral Park, ideally positioned at the intersection of Jericho Turnpike and N. Tyson Ave. This expansive second-floor unit offers 2,000 sqft of space, complete with 3 half baths, abundant natural light from expansive windows, and Ethernet lines for enhanced connectivity. Conveniently located near transportation options, shopping centers, and ample free municipal parking, this versatile space is suitable for a variety of office uses including: Law offices, Billing agencies, Mortgage offices, Marketing agencies, Accounting firms, Consulting firms, Tech startups, Advanced Money Lending Offices and such are all welcome! Take advantage of this exceptional opportunity to establish or expand your business in a highly sought-after...

- Heavy daytime traffic
- First floor retail traffic
- Open plan to configure or divide office space
- Ideal for offices
- 3 half baths
- Ethernet cables running throughout

Immediate occupancy available for 2,000 sqft of office space on the entire second floor of the building. Enjoy the convenience of a large municipal parking lot located in front of the property. Perfect for your business needs! Ideal for any office professionals.