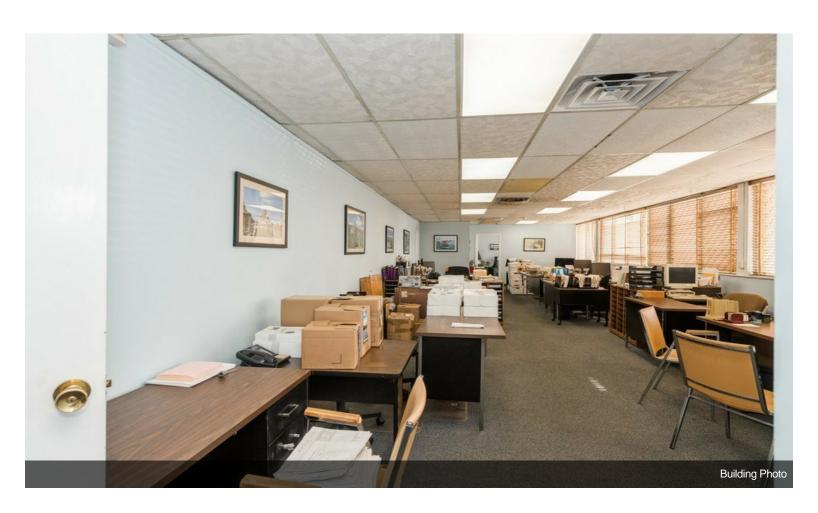

#### 1 N Tyson Ave

\$24.00 /SF/YR

Prime office space available for lease in Floral Park, ideally positioned at the intersection of Jericho Turnpike and N. Tyson Ave. This expansive second-floor unit offers 2,000 sqft of space, complete with 3 half baths, abundant natural light from expansive windows, and Ethernet lines for enhanced connectivity. Conveniently located near transportation options, shopping centers, and ample free municipal parking, this versatile space is suitable for a variety of office uses including: Law offices, Billing agencies, Mortgage offices, Marketing agencies, Accounting firms, Consulting firms, Tech startups, Advanced Money Lending Offices and such are all welcome! Take advantage of this exceptional opportunity to establish or expand your business in a highly sought-after...

- Heavy daytime traffic
- First floor retail traffic
- Open plan to configure or divide office space
- Ideal for offices
- 3 half baths
- Ethernet cables running throughout

Immediate occupancy available for 2,000 sqft of office space on the entire second floor of the building. Enjoy the convenience of a large municipal parking lot located in front of the property. Perfect for your business needs! Ideal for any office professionals.