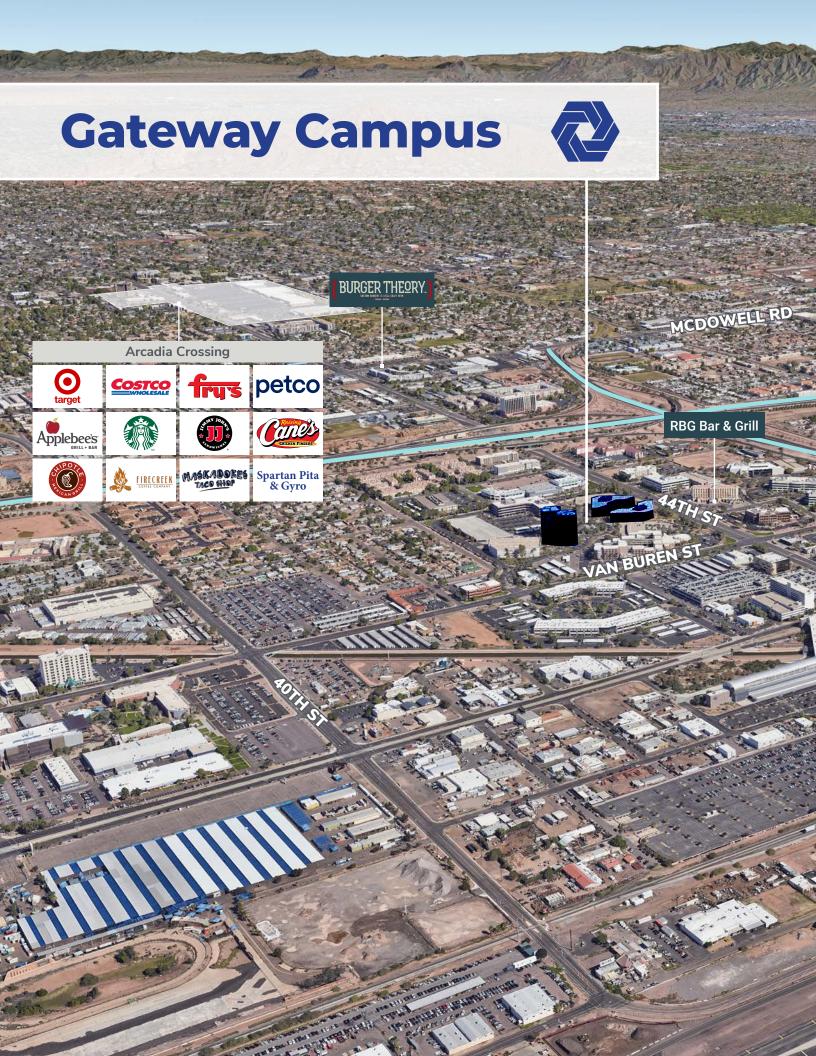

### A stylish, timeless and modern business campus built for you.

Located just off the intersection of Freeways 202 and 143 and five minutes from the Sky Harbor International Airport. Gateway Center is three Class A office buildings featuring flexible floorplates and impressive views of Downtown Phoenix, Camelback Mountain, Piestewa Peak and Papago Buttes.

Located just off the intersection of Freeways 202 and 143 and five minutes from the Sky Harbor International Airport. Gateway Center is three Class A office buildings featuring flexible floorplates and impressive views of Downtown Phoenix, Camelback Mountain, Piestewa Peak and Papago Buttes.