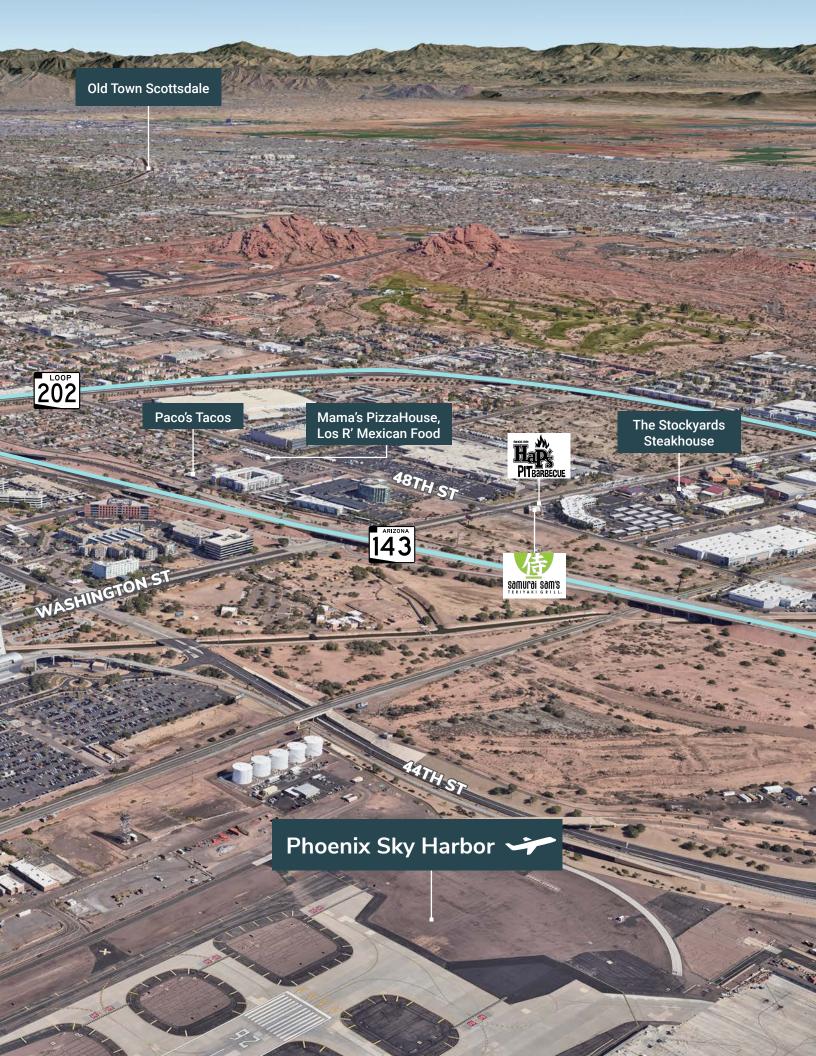

### A stylish, timeless and modern business campus built for you.

Located just off the intersection of Freeways 202 and 143 and five minutes from the Sky Harbor International Airport. Gateway Center is three Class A office buildings featuring flexible floorplates and impressive views of Downtown Phoenix, Camelback Mountain, Piestewa Peak and Papago Buttes.

Located just off the intersection of Freeways 202 and 143 and five minutes from the Sky Harbor International Airport. Gateway Center is three Class A office buildings featuring flexible floorplates and impressive views of Downtown Phoenix, Camelback Mountain, Piestewa Peak and Papago Buttes.