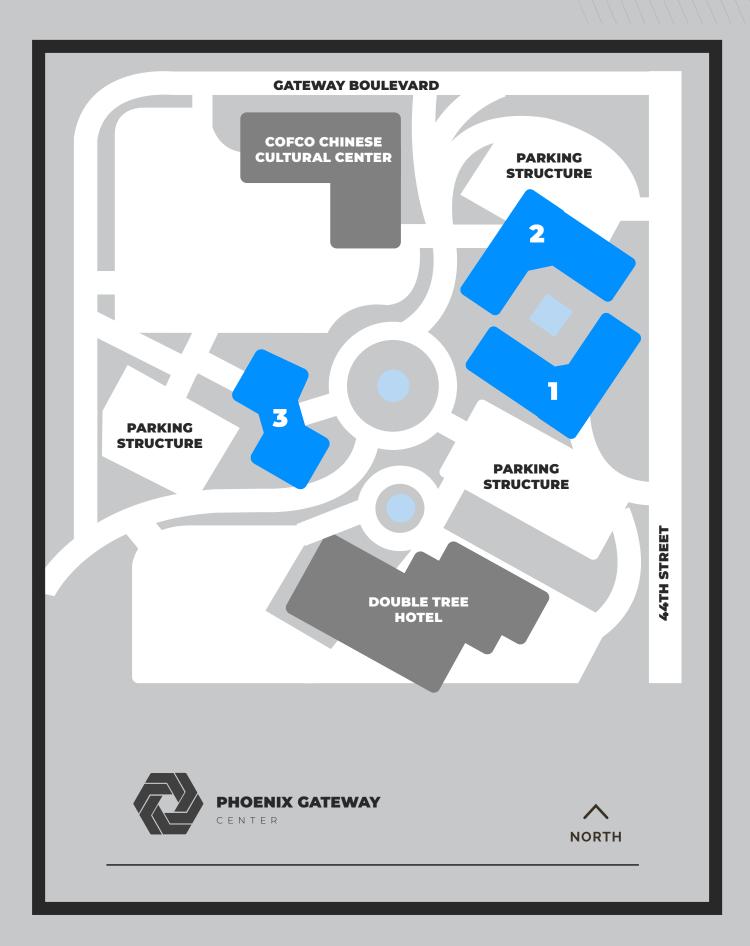

#### Class A Corporate Campus in Phoenix's Most Central Location

Three, Class A Office Buildings Located In The Most Accessible Part Of The Valley

#### **A Variety Of Space Availabilities**

Phoenix Gateway Center Offers a Variety Of Options – From Move In Ready Spec Suites To Full Floor Opportunities