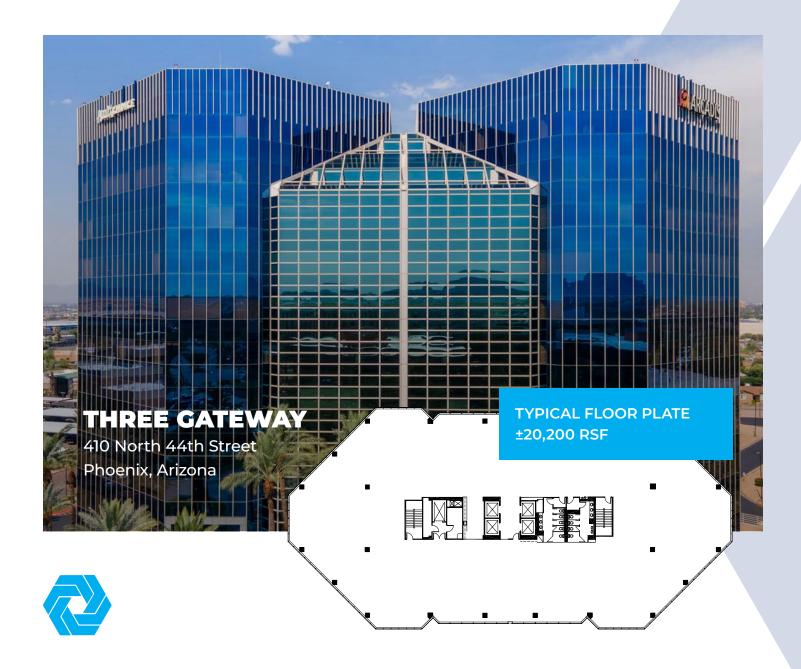

410 North 44th Street Phoenix, Arizona





# The Gateway to Smart Business

### A stylish, timeless and modern business campus built for you.

Located just off the intersection of Freeways 202 and 143 and five minutes from the Sky Harbor International Airport. Gateway Center is three Class A office buildings featuring flexible floorplates and impressive views of Downtown Phoenix, Camelback Mountain, Piestewa Peak and Papago Buttes.

This campus-like setting is highlighted by water features and meticulous landscaping, which is currently being remodeled along with building common areas. Gateway Center offers an amenity rich environment including a full-service deli, onsite fitness center, and an abundance of restaurants, hotels, resorts and shopping centers in the surrounding area.











This campus-like setting is highlighted by water features and meticulous landscaping, which is currently being remodeled along with building common areas. Gateway Center offers an amenity rich environment including a full-service deli, on-site fitness center, and an abundance of restaurants, hotels, resorts and shopping centers in the surrounding area.

Located just off the intersection of Freeways 202 and 143 and five minutes from the Sky Harbor International Airport. Gateway Center is three Class A office buildings featuring flexible floorplates and impressive views of Downtown Phoenix, Camelback Mountain, Piestewa Peak and Papago Buttes.

TYPICAL FLOOR PLATE ±27,500 RSF OUTDOOR BALCONIES 4

#### **TWO GATEWAY** 432 North 44th Street Phoenix, Arizona



FT.





#### Class A Corporat