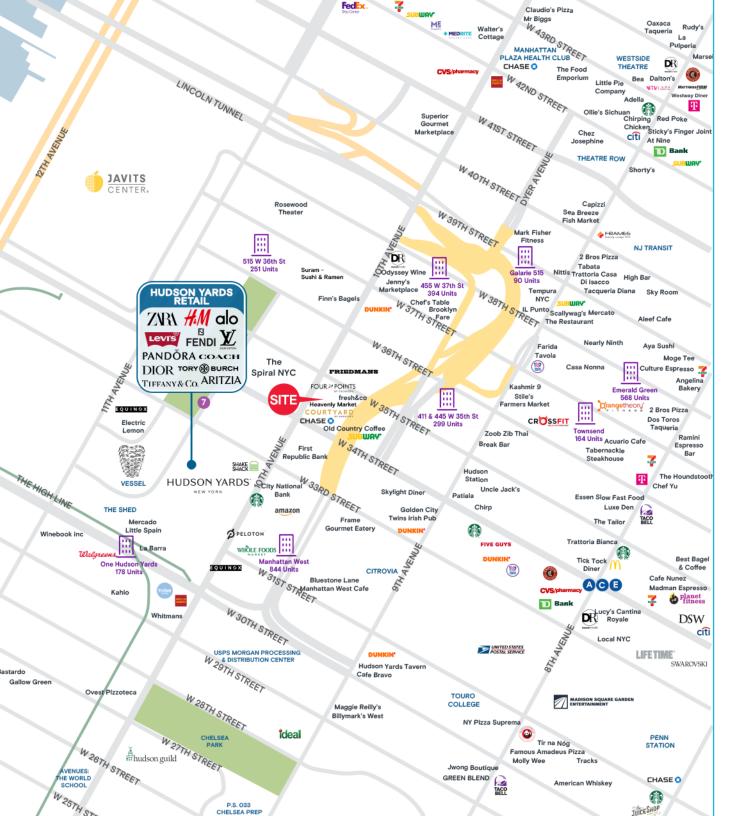

#### HIGHLIGHTS

- This property sits at the foot of Hudson Yards and is directly across the street from The Spiral, a newly developed 66 floor, 2.85 million square foot office skyscraper built by Tishman Speyer
- One block from 34 Street-Hudson Yards subway station
- Nearby neighbors include fresh&co, Chase Bank, Country Coffee and Courtyard by Marriott