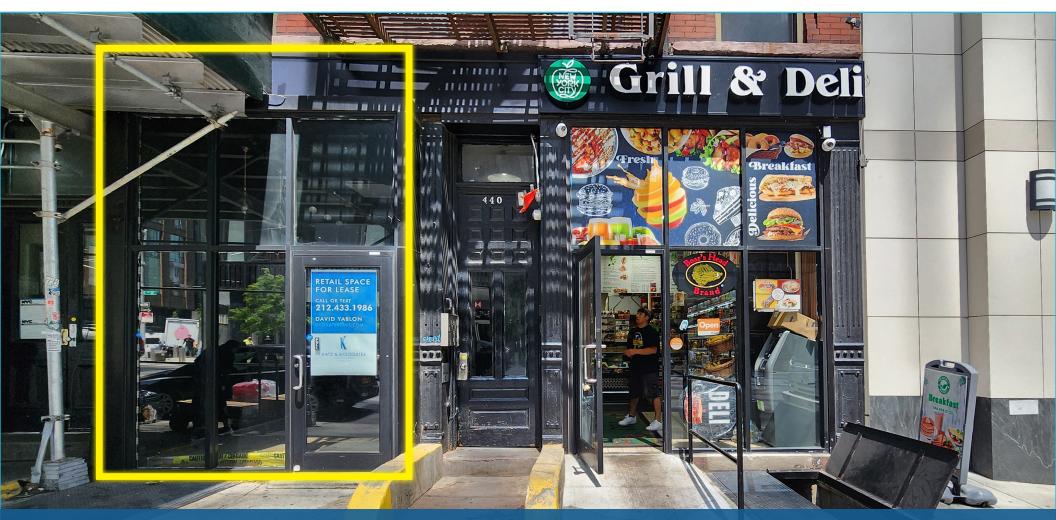

#### HIGHLIGHTS

- This property sits at the foot of Hudson Yards and is directly across the street from The Spiral, a newly developed 66 floor, 2.85 million square foot office skyscraper built by Tishman Speyer
- One block from 34 Street-Hudson Yards subway station
- Nearby neighbors include fresh&co, Chase Bank, Country Coffee and Courtyard by Marriott

#### 440 10TH AVENUE | EXECUTIVE SUMMARY