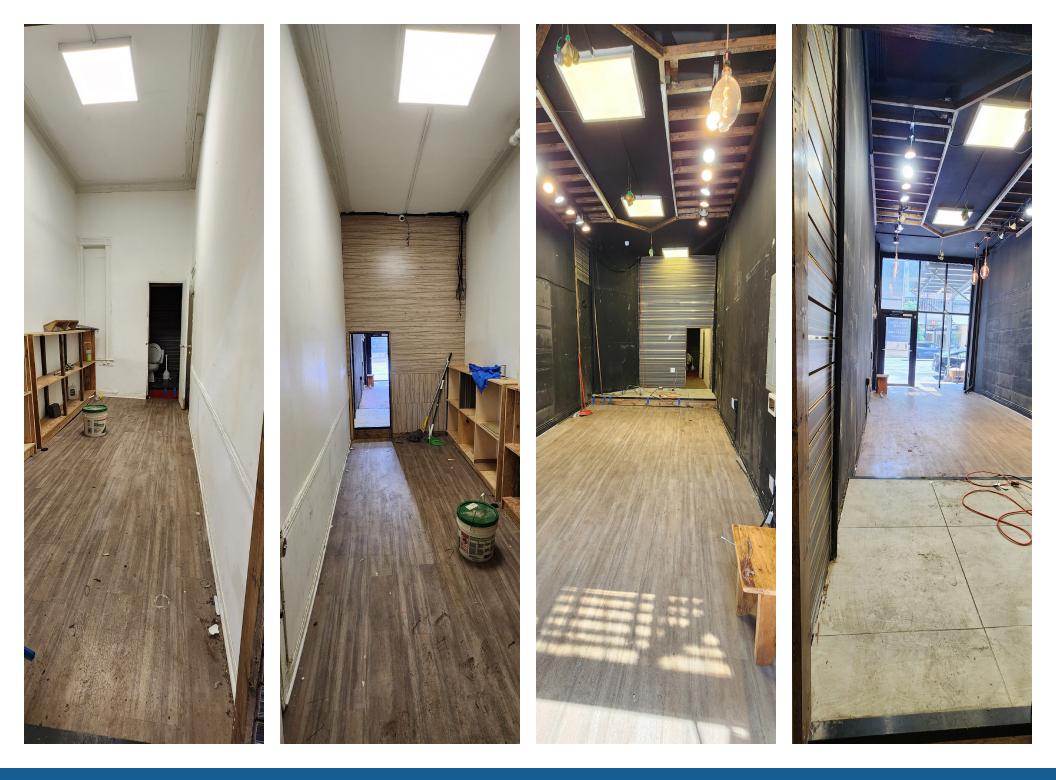

rty Overview**

#### HIGHLIGHTS

- This property sits at the foot of Hudson Yards and is directly across the street from The Spiral, a newly developed 66 floor, 2.85 million square foot office skyscraper built by Tishman Speyer
- One block from 34 Street-Hudson Yards subway station
- Nearby neighbors include fresh&co, Chase Bank, Country Coffee and Courtyard by Marriott

| DEMOGRAPHICS      | 0.25 MILE | 0.5 MILES | 0.75 MILES |
|-------------------|-----------|-----------|------------|
| POPULATION        | 10,192    | 44,495    | 84,029     |
| HOUSEHOLDS        | 5,217     | 24,248    | 46,372     |
| EMPLOYEES         | 14,017    | 102,100   | 227,646    |
| AVERAGE HH INCOME | \$189,438 | \$168,021 | \$185,987  |







#### 440 10TH AVENUE | EXECUTIVE SUMMARY

### KATZ & ASSOCIATES



## 440 10TH AVENUE | INTERIOR IMAGES

# KATZ & ASSOCIATES



KATZ & ASSOCIATES

440 10TH AVENUE | FLOOR PLANS



# Contact Broker

David Yablon DIRECTOR davidyablon@katzretail.com (212) 433-1986



katzretail.com

The information herein was obtained from third parties and has not been independently verified by Katz & Associates. Any and all interested parties should have their choice of experts inspect the property and verify all information. Katz & Associates makes no warranties or guarantees as to the information given to any prospective buyer or tenant. REV: 09.17.24