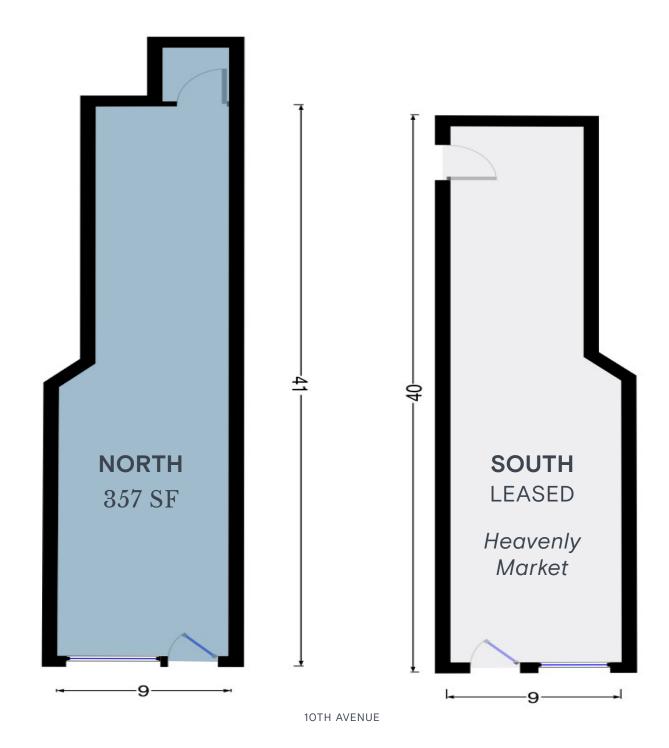

foot of Hudson Yards and is directly across the street from The Spiral, a newly developed 66 floor, 2.85 million square foot office skyscraper built by Tishman Speyer
- One block from 34 Street-Hudson Yards subway station
- Nearby neighbors include fresh&co, Chase Bank, Country Coffee and Courtyard by Marriott

| DEMOGRAPHICS      | 0.25 MILE | 0.5 MILES | 0.75 MILES |
|-------------------|-----------|-----------|------------|
| POPULATION        | 10,192    | 44,495    | 84,029     |
| HOUSEHOLDS        | 5,217     | 24,248    | 46,372     |
| EMPLOYEES         | 14,017    | 102,100   | 227,646    |
| AVERAGE HH INCOME | \$189,438 | \$168,021 | \$185,987  |







#### 440 10TH AVENUE | EXECUTIVE SUMMARY

### KATZ & ASSOCIATES



## 440 10TH AVENUE | INTERIOR IMAGES

# KATZ & ASSOCIATES



KATZ & ASSOCIATES

440 10TH AVENUE | FLOOR PLANS



# Contact Broker

David Yablon DIRECTOR davidyablon@katzretail.com (212) 433-1986



katzretail.com

The information herein was obtained from third parties and has not been independently verified by Katz & Associates. Any and all interested parties should have their choice of experts inspect the property and verify all information. Katz & Associates makes no warranties or guarantees as to the information given to any prospective buyer or tenant. REV: 09.17.24