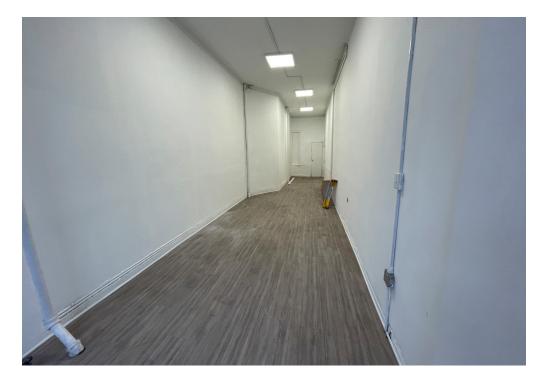

35TH STREETS

EXCLUSIVE RETAIL LEASING

KATZ & ASSOCIATES

# **Property Overview**

#### HIGHLIGHTS

- This property sits at the foot of Hudson Yards and is directly across the street from The Spiral, a newly developed 66 floor, 2.85 million square foot office skyscraper built by Tishman Speyer
- One block from 34 Street-Hudson Yards subway station
- Nearby neighbors include fresh&co, Chase Bank, Country Coffee and Courtyard by Marriott

| DEMOGRAPHICS      | 0.25 MILE | 0.5 MILES | 0.75 MILES |
|-------------------|-----------|-----------|------------|
| POPULATION        | 10,192    | 44,495    | 84,029     |
| HOUSEHOLDS        | 5,217     | 24,248    | 46,372     |
| EMPLOYEES         | 14,017    | 102,100   | 227,646    |
| AVERAGE HH INCOME | \$189,438 | \$168,021 | \$185,987  |







#### 440 10TH AVENUE | EXECUTIVE SUMMARY

### KATZ & ASSOCIATES



## 440 10TH AVENUE | INTERIOR IMAGES

# KATZ & ASSOCIATES



KATZ & ASSOCIATES

440 10TH AVENUE | FLOOR PLANS



# Contact Broker

David Yablon DIRECTOR davidyablon@katzretail.com (212) 433-1986



katzretail.com

The information herein was obtained from third parties and has not been independently verified by Katz & Associates. Any and all interested parties should have their choice of experts inspect the property and verify all information. Katz & Associates makes no warranties or guarantees as to the information given to any prospective buyer or tenant. REV: 09.17.24