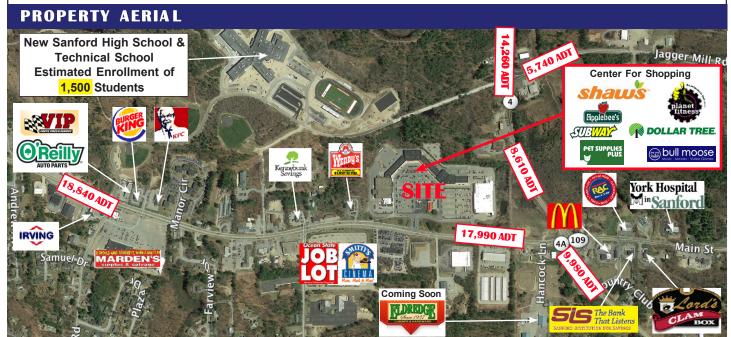

## PROPERTY DESCRIPTION

200,000 SF regional center in one of Maine's fastest growing markets

Located in the center of a very active retail and residential market

**Easily accessible** 

Ample parking

21.280 ADT on Main Street

Tenants include Shaw's, Dollar Tree, AT&T Wireless, Applebee's, Planet Fitness, Pet Supplies Plus, Subway and more

**Available Space: 2,500 SF - 29,000 SF** 

2,600 SF Hair Salon/Spa Space Available Expandable to 5,400 SF