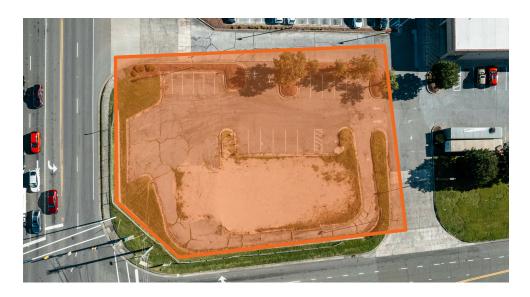

#### OFFERING SUMMARY

| LOT SIZE:   | ±0.62 Acres        |
|-------------|--------------------|
| ZONING:     | CG (D)             |
| PARCEL ID:  | 172753             |
| 2023 TAXES: | \$5,212.94         |
| LEASE TYPE: | Ground Lease (NNN) |
| LEASE RATE: | Negotiable         |

# **PROPERTY PHOTOS**