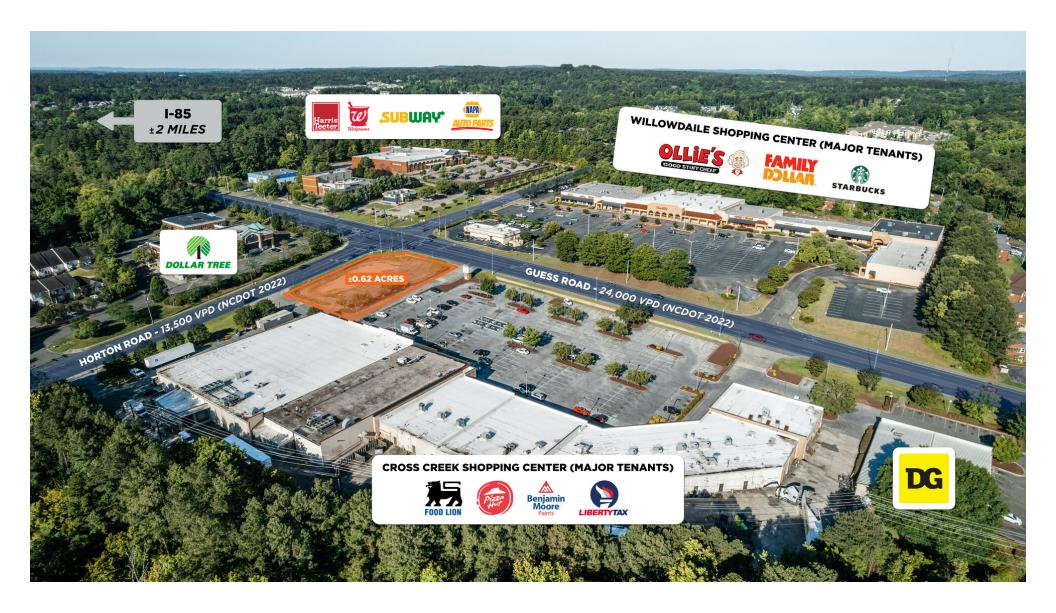

## **PROPERTY OVERVIEW**

SVN | Real Estate Associates is pleased to present a prime commercial ground lease opportunity located in the Cross Creek Shopping Center in north Durham, NC. This ±0.62-acre parcel is situated on the corner of Guess Road (24,000 VPD) and Horton Road (13,500 VPD) and sits just ±2 miles north of I-85.

#### PROPERTY HIGHLIGHTS

- Strategically located in a thriving commercial area with easy access to Guess and Horton Roads
- Surrounded by a mix of established retailers and new developments in a high-traffic area
- Close proximity to major highways enhances accessibility for customers and deliveries
- Ideal for a variety of retail, restaurant, or service-based businesses

## SITE OVERVIEW & TRAFFIC COUNTS