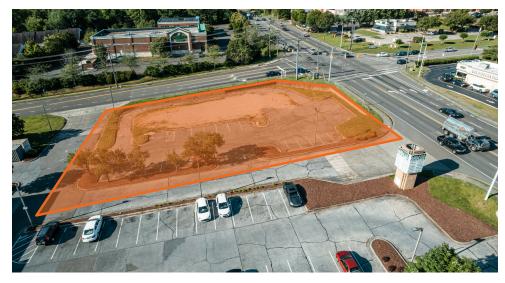

#### OFFERING SUMMARY

| LOT SIZE:   | ±0.62 Acres        |
|-------------|--------------------|
| ZONING:     | CG (D)             |
| PARCEL ID:  | 172753             |
| 2023 TAXES: | \$5,212.94         |
| LEASE TYPE: | Ground Lease (NNN) |
| LEASE RATE: | Negotiable         |

# **PROPERTY PHOTOS**