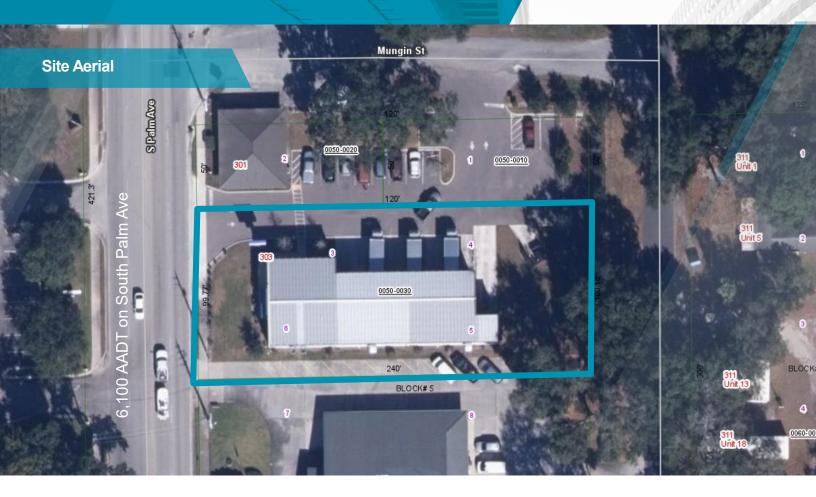

### **Property Highlights**

Palatka is located almost equal distance to Jacksonville, Ocala, Daytona, Gainesville, and Orlando making it a perfect hub of Northeast Florida.

- 1,890 SF Retail / Showroom
- 2,826 SF Warehouse
- · Energy Efficient Lighting
- 13 '- 14' 10" Clear Height
- Clear Span
- Built in 2017
- 0.52 Acre Lot
- Loading: 6 Van Height / 1 Truck Dock
- Two Points of Ingress / Egress
- Signage Available