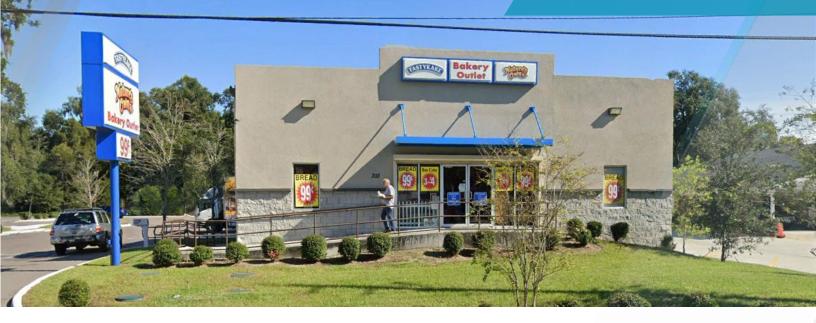

FOR SUBLEASE 303 South Palm Avenue Palatka, FL 32177

# 4,806 SF Warehouse and Showroom

### **Property Highlights**

Palatka is located almost equal distance to Jacksonville, Ocala, Daytona, Gainesville, and Orlando making it a perfect hub of Northeast Florida.

- 1,890 SF Retail / Showroom
- 2,826 SF Warehouse
- · Energy Efficient Lighting
- 13 '- 14' 10" Clear Height
- Clear Span
- Built in 2017
- 0.52 Acre Lot
- Loading: 6 Van Height / 1 Truck Dock
- Two Points of Ingress / Egress
- Signage Available