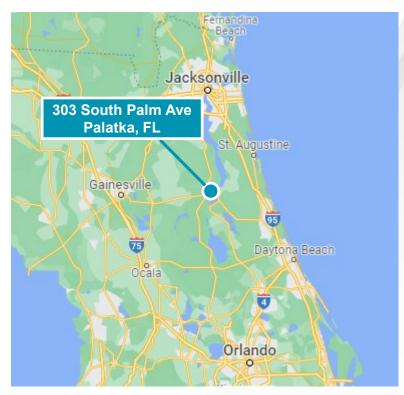

### **Property Highlights**

Palatka is located almost equal distance to Jacksonville, Ocala, Daytona, Gainesville, and Orlando making it a perfect hub of Northeast Florida.

- 1,890 SF Retail / Showroom
- 2,826 SF Warehouse
- · Energy Efficient Lighting
- 13 '- 14' 10" Clear Height
- Clear Span
- Built in 2017
- 0.52 Acre Lot
- Loading: 6 Van Height / 1 Truck Dock
- Two Points of Ingress / Egress
- Signage Available

# DISTANCE TO:

 $64 \, \mathrm{mi}$ 

42.5mi

53mi

Jacksonville

Gainesville

Ocala

 $99_{\text{mi}}$ 

**55**mi

Orlando

Daytona