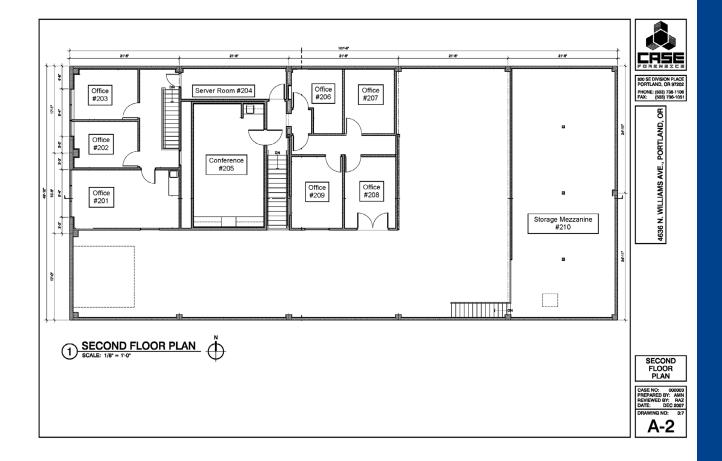

with yard
- One grade door
- Wet sprinkler system
- 3-Phase 208v power
- Adjacent yard opportunity for development or use as a laydown yard
- Building and yard can be sold and leased separately
- Well-maintained building with modern facade

### Additional features

- Built in 1955 and recently renovated exterior and interior
- Masonry construction
- Superior retail and commercial submarket centered in the popular Williams/Mississippi neighborhood
- Immediate proximity to downtown Portland just a five minute drive
- Excellent opportunity for visibility and signage
- A bike score of **100!!**
- A walk score of 86 with immediate transit accessibility
- I-5 and I-405 on-ramps under one mile away



# Building Plan - Main Floor





## Main floor Building Plan

# Building Plan - Second Floor





## Second Floor Building Plan

## Mississippi-Williams Submarket

This inner Eastside submarket is home to popular parks, timeless architecture, and incredible restaurants, the Mississippi and Williams neighborhoods are two of the most vibrant areas within the Portland MSA. The neighborhood offers excellent access to I-5 and other main thoroughfares of the city, and is just minutes from Downtown. Here, visitors and residents enjoy quintessential Portland culture with plenty of outlets, mini-chains, and food carts

Centered near Albina Vision, a massive Eastside redevelopment project



NEIGHBORHOOD GUIDE

Contact brokers for further information

















**Portland MSA** 



851 SW 6th Avenue Suite 1200 Portland, OR 97204 P: +1 (503) 223-3123 colliers.com

#### Jerry Matson, SIO