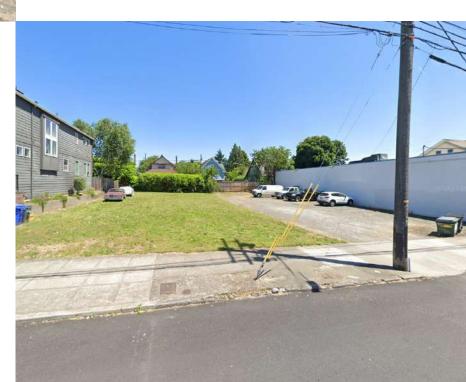

### **Premises Highlights**

- 8,449 SF of total space inclusive of 10,500 SF of adjacent yard zoned CM1 (Commercial Mixed Use)
- Rare close-in Eastside industrial building with yard
- One grade door
- Wet sprinkler system
- 3-Phase 208v power
- Adjacent yard opportunity for development or use as a laydown yard
- Building and yard can be sold and leased separately
- Well-maintained building with modern facade