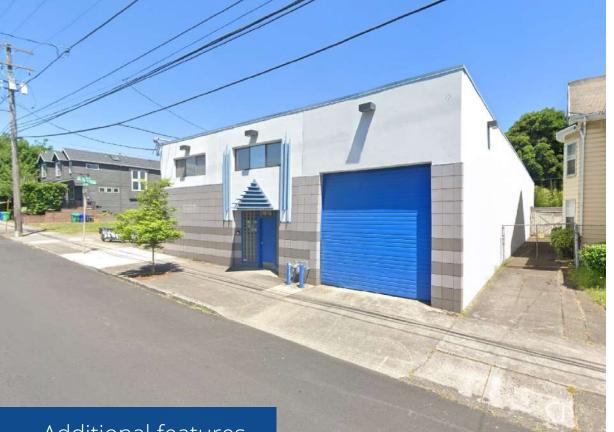

### **Premises Highlights**

- 8,449 SF of total space inclusive of 10,500 SF of adjacent yard zoned CM1 (Commercial Mixed Use)
- Rare close-in Eastside industrial building with yard
- One grade door
- Wet sprinkler system
- 3-Phase 208v power
- Adjacent yard opportunity for development or use as a laydown yard
- Building and yard can be sold and leased separately
- Well-maintained building with modern facade

### Additional features

- Built in 1955 and recently renovated exterior and interior
- Masonry construction
- Superior retail and commercial submarket centered in the popular Williams/Mississippi neighborhood
- Immediate proximity to downtown Portland just a five minute drive
- Excellent opportunity for visibility and signage
- A bike score of **100!!**
- A walk score of 86 with immediate transit accessibility
- I-5 and I-405 on-ramps under one mile away