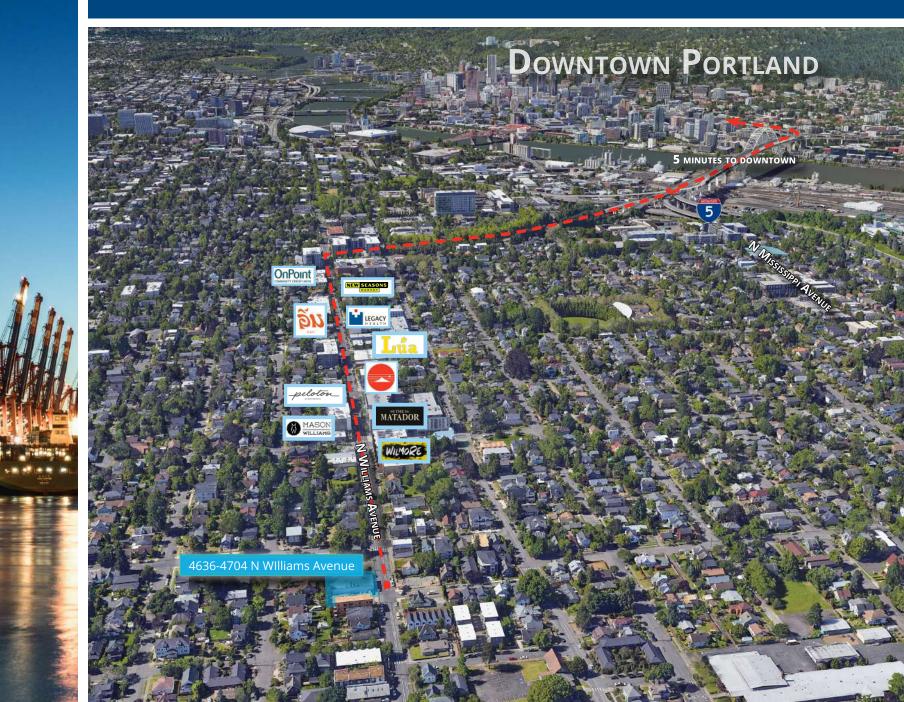

## Mississippi-Williams Submarket

This inner Eastside submarket is home to popular parks, timeless architecture, and incredible restaurants, the Mississippi and Williams neighborhoods are two of the most vibrant areas within the Portland MSA. The neighborhood offers excellent access to I-5 and other main thoroughfares of the city, and is just minutes from Downtown. Here, visitors and residents enjoy quintessential Portland culture with plenty of outlets, mini-chains, and food carts

Centered near Albina Vision, a massive Eastside redevelopment project

NEIGHBORHOOD GUIDE

Contact brokers for further information

**Portland MSA** 

851 SW 6th Avenue Suite 1200 Portland, OR 97204 P: +1 (503) 223-3123 colliers.com