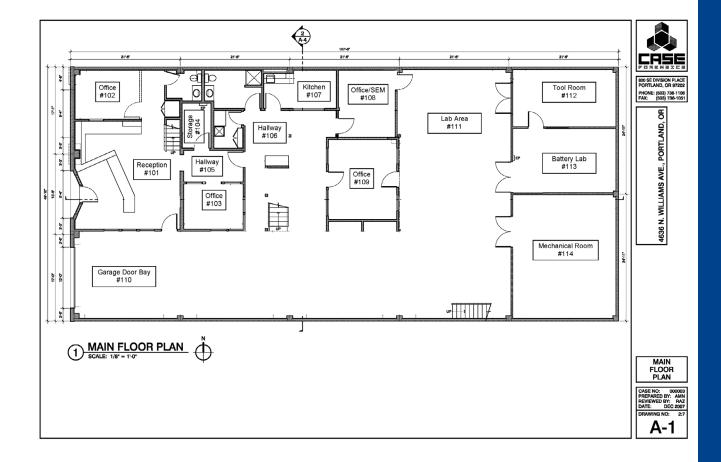

ommercial Mixed Use)
- Rare close-in Eastside industrial building with yard
- One grade door
- Wet sprinkler system
- 3-Phase 208v power
- Adjacent yard opportunity for development or use as a laydown yard
- Building and yard can be sold and leased separately
- Well-maintained building with modern facade

### Additional features

- Built in 1955 and recently renovated exterior and interior
- Masonry construction
- Superior retail and commercial submarket centered in the popular Williams/Mississippi neighborhood
- Immediate proximity to downtown Portland just a five minute drive
- Excellent opportunity for visibility and signage
- A bike score of **100!!**
- A walk score of 86 with immediate transit accessibility
- I-5 and I-405 on-ramps under one mile away



# Building Plan - Main Floor





## Main floor Building Plan

# Building Plan - Second Floor





## Second Floor Building Plan

## Mississippi-Williams Submarket

This inner Eastside submarket is home to popular parks, timeless architecture, and incredible restaurants, the Mississippi and Williams neighborhoods are two of the most vibrant areas within the Portland MSA. The neighborhood offers excellent access to I-5 and other main thoroughfares of the city, and is just minutes from Downtown. Here, visitors and residents enjoy quintessential Portland culture with plenty of outlets, mini-chains, and food carts

Centered near Albina Vision, a massive Eastside redevelopment project



NEIGHBORHOOD GUIDE

Contact brokers for further information

















**Portland MSA** 



851 SW 6th Avenue Suite 1200 Portland, O