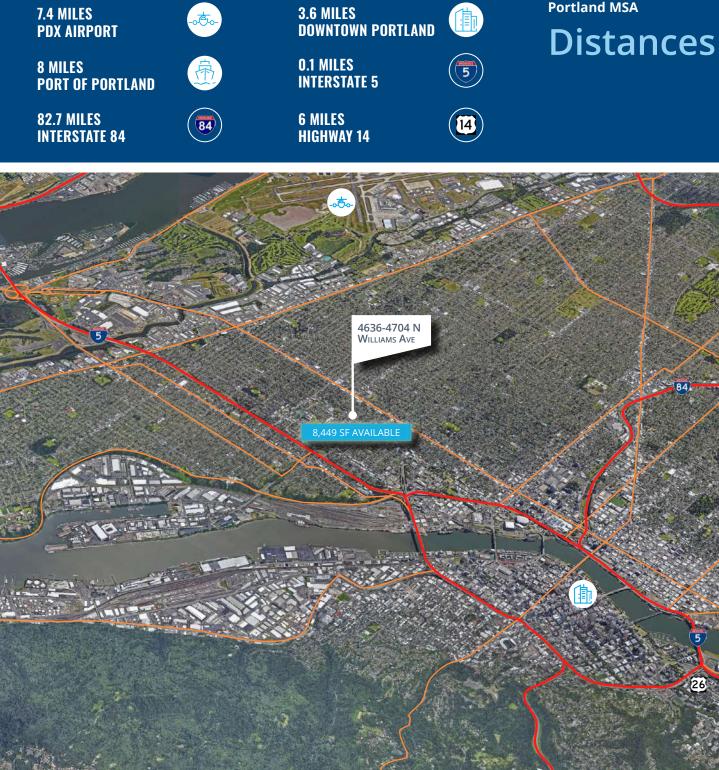

### **Premises Highlights**

- 8,449 SF of total space inclusive of 10,500 SF of adjacent yard zoned CM1 (Commercial Mixed Use)
- Rare close-in Eastside industrial building with yard
- One grade door
- Wet sprinkler system
- 3-Phase 208v power
- Adjacent yard opportunity for development or use as a laydown yard
- Building and yard can be sold and leased separately
- Well-maintained building with modern facade

### Additional features

- Built in 1955 and recently renovated exterior and interior
- Masonry construction
- Superior retail and commercial submarket centered in the popular Williams/Mississippi neighborhood
- Immediate proximity to downtown Portland just a five minute drive
- Excellent opportunity for visibility and signage
- A bike score of **100!!**
- A walk score of 86 with immediate transit accessibility
- I-5 and I-405 on-ramps under one mile away