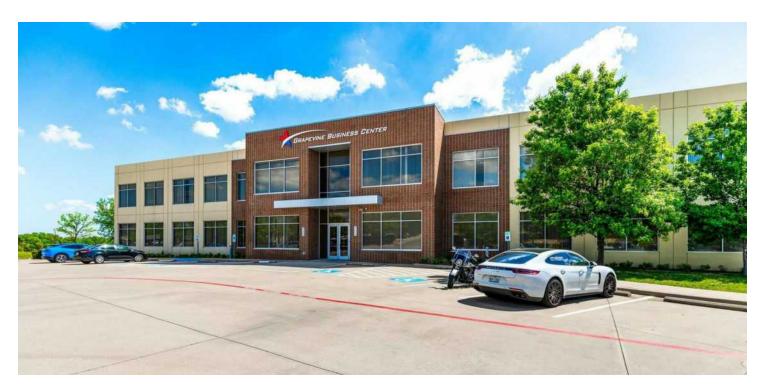

to verification. The presentation of this property is submitted subject to errors, omissions, change of price or conditions, prior to sale or lease, or withdrawal without notice



# 1301 MUNICIPAL WAY, GRAPEVINE, TX 76051

## **LEASE SPACES**



### **LEASE INFORMATION**

| Lease Type:  | NNN      | Lease Term: | 48 months     |
|--------------|----------|-------------|---------------|
| Total Space: | 4,449 SF | Lease Rate: | \$19.00 SF/yr |

## **AVAILABLE SPACES**

| SUITE     | TENANT    | SIZE (SF) | LEASE TYPE | LEASE RATE    |   |
|-----------|-----------|-----------|------------|---------------|---|
| Suite 260 | Available | 4,449 SF  | NNN        | \$19.00 SF/yr | - |

#### **Champions DFW Commercial Realty**



## 1301 MUNICIPAL WAY, GRAPEVINE, TX 76051

## **EXTERIOR PHOTOS**







### **Champions DFW Commercial Realty**



## 1301 MUNICIPAL WAY, GRAPEVINE, TX 76051

## **INTERIOR PHOTOS**







### **Champions DFW Commercial Realty**



# 1301 MUNICIPAL WAY, GRAPEVINE, TX 76051

## **AERIAL RETAILER MAP**



#### **Champions DFW Commercial Realty**



## 1301 MUNICIPAL WAY, GRAPEVINE, TX 76051

## **DEMOGRAPHICS MAP & REPORT**



| POPULATION           | 1 MILE | 3 MILES | 5 MILES |
|----------------------|--------|---------|---------|
| Total Population     | 2,511  | 34,328  | 106,871 |
| Average Age          | 35.2   | 35.7    | 37.5    |
| Average Age (Male)   | 31.0   | 35.3    | 37.7    |
| Average Age (Female) | 36.5   | 35.8    | 37.1    |

| HOUSEHOLDS & INCOME | 1 MILE    | 3 MILES   | 5 MILES   |
|---------------------|-----------|-----------|-----