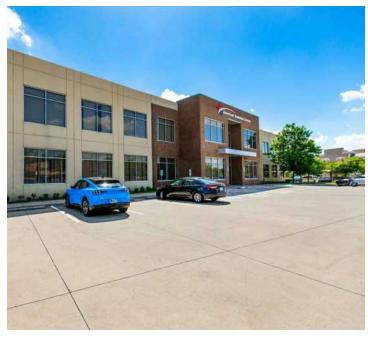

verification. The presentation of this property is submitted subject to errors, omissions, change of price or conditions, prior to sale or lease, or withdrawal without notice



# 1301 MUNICIPAL WAY, GRAPEVINE, TX 76051

## **LEASE SPACES**



### **LEASE INFORMATION**

| Lease Type:  | NNN      | Lease Term: | 48 months     |
|--------------|----------|-------------|---------------|
| Total Space: | 4,449 SF | Lease Rate: | \$19.00 SF/yr |

## **AVAILABLE SPACES**

| SUITE     | TENANT    | SIZE (SF) | LEASE TYPE | LEASE RATE    |   |
|-----------|-----------|-----------|------------|---------------|---|
| Suite 260 | Available | 4,449 SF  | NNN        | \$19.00 SF/yr | - |

#### **Champions DFW Commercial Realty**



## 1301 MUNICIPAL WAY, GRAPEVINE, TX 76051

## **EXTERIOR PHOTOS**







### **Champions DFW Commercial Realty**



## 1301 MUNICIPAL WAY, GRAPEVINE, TX 76051

## **INTERIOR PHOTOS**







### **Champions DFW Commercial Realty**



# 1301 MUNICIPAL WAY, GRAPEVINE, TX 76051

## **AERIAL RETAILER MAP**



#### **Champions DFW Commercial Realty**



## 1301 MUNICIPAL WAY, GRAPEVINE, TX 76051

## **DEMOGRAPHICS MAP & REPORT**



| POPULATION           | 1 MILE | 3 MILES | 5 MILES |
|----------------------|--------|---------|---------|
| Total Population     | 2,511  | 34,328  | 106,871 |
| Average Age          | 35.2   | 35.7    | 37.5    |
| Average Age (Male)   | 31.0   | 35.3    | 37.7    |
| Average Age (Female) | 36.5   | 35.8    | 37.1    |

| HOUSEHOLDS & INCOME | 1 MILE    | 3 MILES   | 5 MILES   |
|---------------------|-----------|-----------|-------