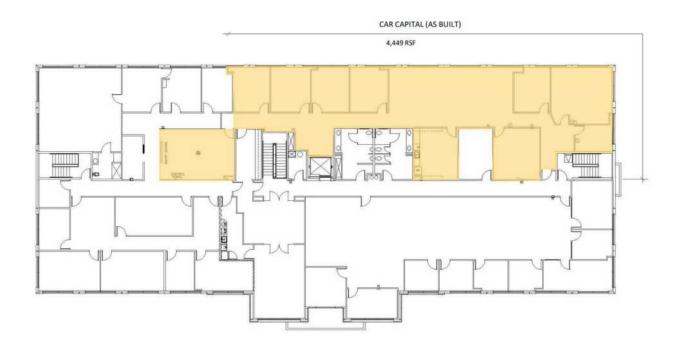

## **LEASE SPACES**

### **LEASE INFORMATION**

| Lease Type:  | NNN      | Lease Term: | 48 months     |
|--------------|----------|-------------|---------------|
| Total Space: | 4,449 SF | Lease Rate: | \$19.00 SF/yr |

## **AVAILABLE SPACES**

| SUITE     | TENANT    | SIZE (SF) | LEASE TYPE | LEASE RATE    |   |
|-----------|-----------|-----------|------------|---------------|---|
| Suite 260 | Available | 4,449 SF  | NNN        | \$19.00 SF/yr | - |