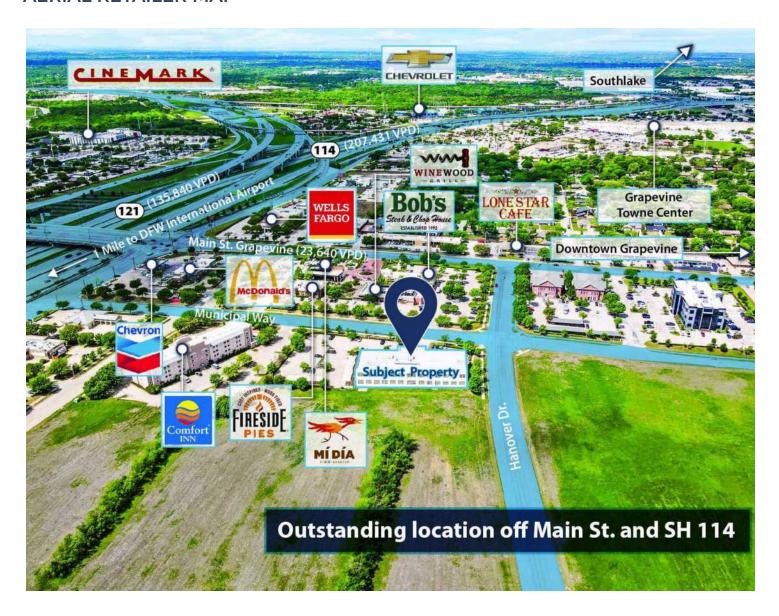

ACES**



### **LEASE INFORMATION**

| Lease Type:  | NNN      | Lease Term: | 48 months     |
|--------------|----------|-------------|---------------|
| Total Space: | 4,449 SF | Lease Rate: | \$19.00 SF/yr |

## **AVAILABLE SPACES**

| SUITE     | TENANT    | SIZE (SF) | LEASE TYPE | LEASE RATE    |   |
|-----------|-----------|-----------|------------|---------------|---|
| Suite 260 | Available | 4,449 SF  | NNN        | \$19.00 SF/yr | - |

#### **Champions DFW Commercial Realty**



## 1301 MUNICIPAL WAY, GRAPEVINE, TX 76051

## **EXTERIOR PHOTOS**







### **Champions DFW Commercial Realty**



## 1301 MUNICIPAL WAY, GRAPEVINE, TX 76051

## **INTERIOR PHOTOS**







### **Champions DFW Commercial Realty**



# 1301 MUNICIPAL WAY, GRAPEVINE, TX 76051

## **AERIAL RETAILER MAP**



#### **Champions DFW Commercial Realty**



## 1301 MUNICIPAL WAY, GRAPEVINE, TX 76051

## **DEMOGRAPHICS MAP & REPORT**



| POPULATION           | 1 MILE | 3 MILES | 5 MILES |
|----------------------|--------|---------|---------|
| Total Population     | 2,511  | 34,328  | 106,871 |
| Average Age          | 35.2   | 35.7    | 37.5    |
| Average Age (Male)   | 31.0   | 35.3    | 37.7    |
| Average Age (Female) | 36.5   | 35.8    | 37.1    |

| HOUSEHOLDS & INCOME | 1 MILE    | 3 MILES   | 5 MILES   |
|---------------------|-----------|-----------|-----------|
| Total Households    | 951       | 13,163    | 41,454    |
| # of Persons per HH | 2.6       | 2.6       | 2.6       |
| Average HH Income   | \$60,712  | \$85,750  | \$110,566 |
| Average House Value | \$172,075 | \$225,609 | \