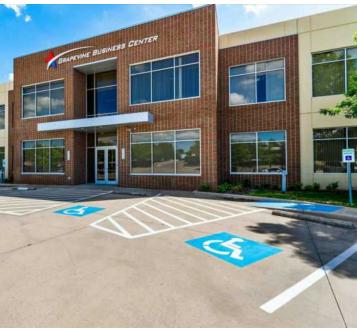

erification. The presentation of this property is submitted subject to errors, omissions, change of price or conditions, prior to sale or lease, or withdrawal without notice



# 1301 MUNICIPAL WAY, GRAPEVINE, TX 76051

## **LEASE SPACES**



### **LEASE INFORMATION**

| Lease Type:  | NNN      | Lease Term: | 48 months     |
|--------------|----------|-------------|---------------|
| Total Space: | 4,449 SF | Lease Rate: | \$19.00 SF/yr |

## **AVAILABLE SPACES**

| SUITE     | TENANT    | SIZE (SF) | LEASE TYPE | LEASE RATE    |   |
|-----------|-----------|-----------|------------|---------------|---|
| Suite 260 | Available | 4,449 SF  | NNN        | \$19.00 SF/yr | - |

#### **Champions DFW Commercial Realty**



## 1301 MUNICIPAL WAY, GRAPEVINE, TX 76051

## **EXTERIOR PHOTOS**







### **Champions DFW Commercial Realty**



## 1301 MUNICIPAL WAY, GRAPEVINE, TX 76051

## **INTERIOR PHOTOS**







### **Champions DFW Commercial Realty**



# 1301 MUNICIPAL WAY, GRAPEVINE, TX 76051

## **AERIAL RETAILER MAP**



#### **Champions DFW Commercial Realty**



## 1301 MUNICIPAL WAY, GRAPEVINE, TX 76051

## **DEMOGRAPHICS MAP & REPORT**



| POPULATION           | 1 MILE | 3 MILES | 5 MILES |
|----------------------|--------|---------|---------|
| Total Population     | 2,511  | 34,328  | 106,871 |
| Average Age          | 35.2   | 35.7    | 37.5    |
| Average Age (Male)   | 31.0   | 35.3    | 37.7    |
| Average Age (Female) | 36.5   | 35.8    | 37.1    |

| HOUSEHOLDS & INCOME | 1 MILE    | 3 MILES   | 5 MILES   |
|---------------------|-----------|-----------|---------