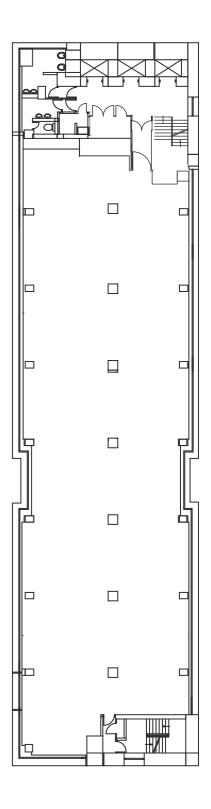

#### THE PINNACLE PROVIDES

tenants with a wide range of services and flexibility making it the complete offering in central Leeds.

SUITE 1 3,541 SQ FT AVAILABLE 10TH FLOOR

SUITE 2 1,450 SQ FT AVAILABLE 9TH & 10TH

FULL SUITE 5,112 SQ FT AVAILABLE 9TH & 10TH 50 DESKS & 16 TOUCHDOWN DESKS

\_\_\_\_

17

TYPICAL FLOOR PLAN

Housed in the historic Albion

shopping centre.

@billsleeds

Place, next door to Trinity Leeds