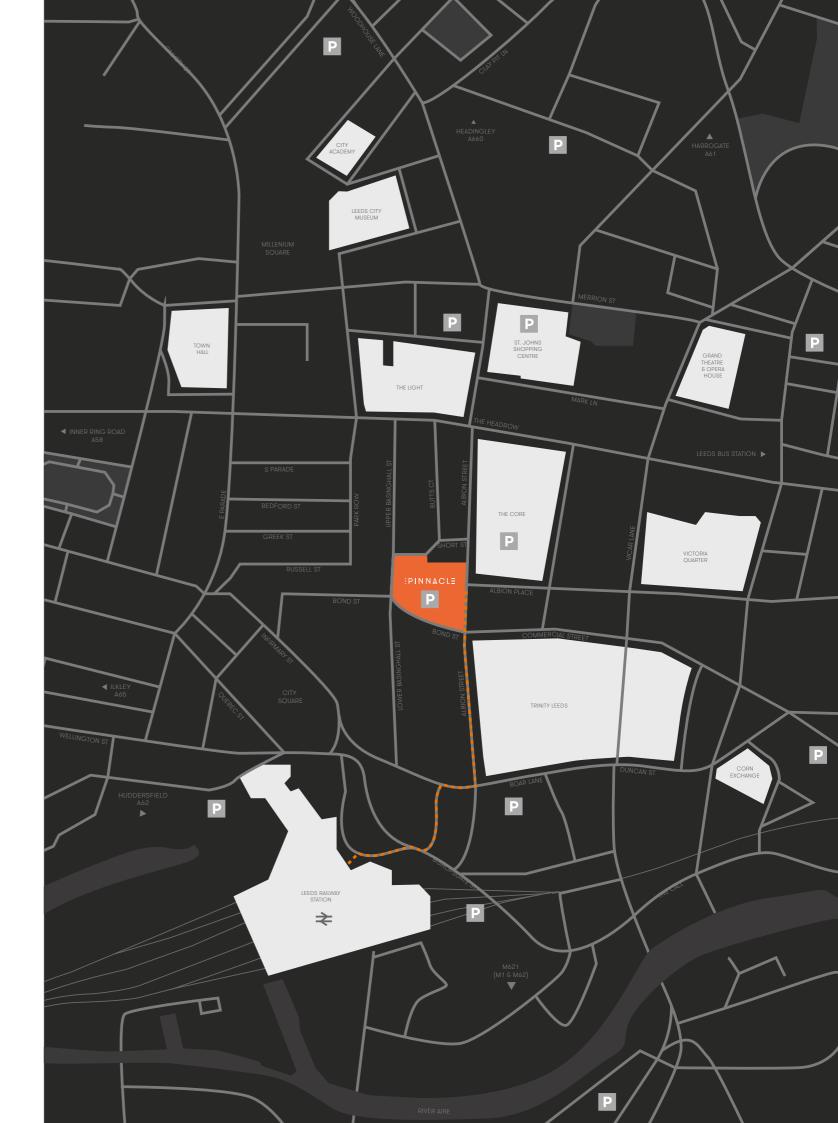

FULL SUITE 5,112 SQ FT AVAILABLE 9TH & 10TH 50 DESKS & 16 TOUCHDOWN DESKS

\_\_\_\_

17

TYPICAL FLOOR PLAN

Housed in the historic Albion

shopping centre.

@billsleeds

Place, next door to Trinity Leeds