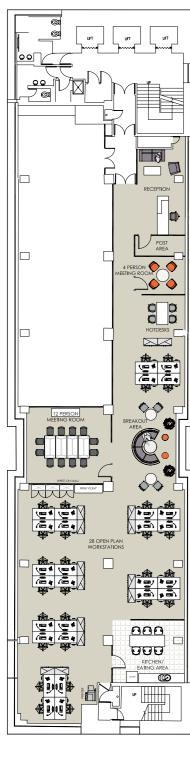

#### THE PINNACLE PROVIDES

tenants with a wide range of services and flexibility making it the complete offering in central Leeds.

SUITE 1 3,541 SQ FT AVAILABLE 10TH FLOOR

SUITE 2 1,450 SQ FT AVAILABLE 9TH & 10TH

FULL SUITE 5,112 SQ FT AVAILABLE 9TH & 10TH 50 DESKS & 16 TOUCHDOWN DESKS

\_\_\_\_

17

TYPICAL FLOOR PLAN

Housed in the historic Albion

shopping centre.

@billsleeds

Place, next door to Trinity Leeds