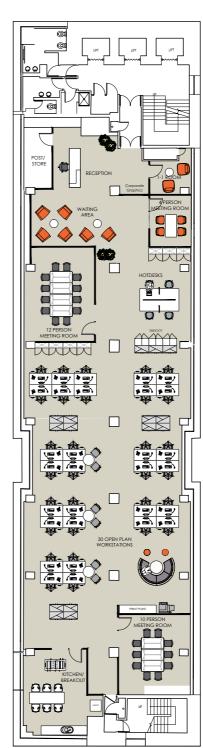

#### THE PINNACLE PROVIDES

tenants with a wide range of services and flexibility making it the complete offering in central Leeds.

SUITE 1 3,541 SQ FT AVAILABLE 10TH FLOOR

SUITE 2 1,450 SQ FT AVAILABLE 9TH & 10TH

FULL SUITE 5,112 SQ FT AVAILABLE 9TH & 10TH 50 DESKS & 16 TOUCHDOWN DESKS

\_\_\_\_

17

TYPICAL FLOOR PLAN

Housed in the historic Albion

shopping centre.

@billsleeds

Place, next door to Trinity Leeds