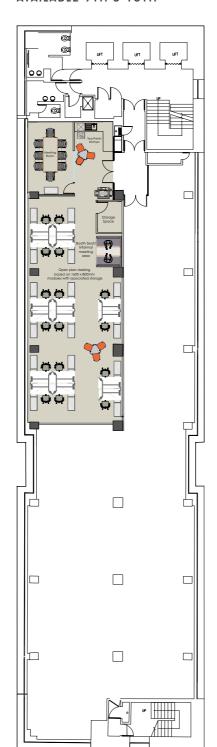

#### THE PINNACLE PROVIDES

tenants with a wide range of services and flexibility making it the complete offering in central Leeds.

SUITE 1 3,541 SQ FT AVAILABLE 10TH FLOOR

SUITE 2 1,450 SQ FT AVAILABLE 9TH & 10TH

FULL SUITE 5,112 SQ FT AVAILABLE 9TH & 10TH 50 DESKS & 16 TOUCHDOWN DESKS

\_\_\_\_

17

TYPICAL FLOOR PLAN

Housed in the historic Albion

shopping centre.

@billsleeds

Place, next door to Trinity Leeds