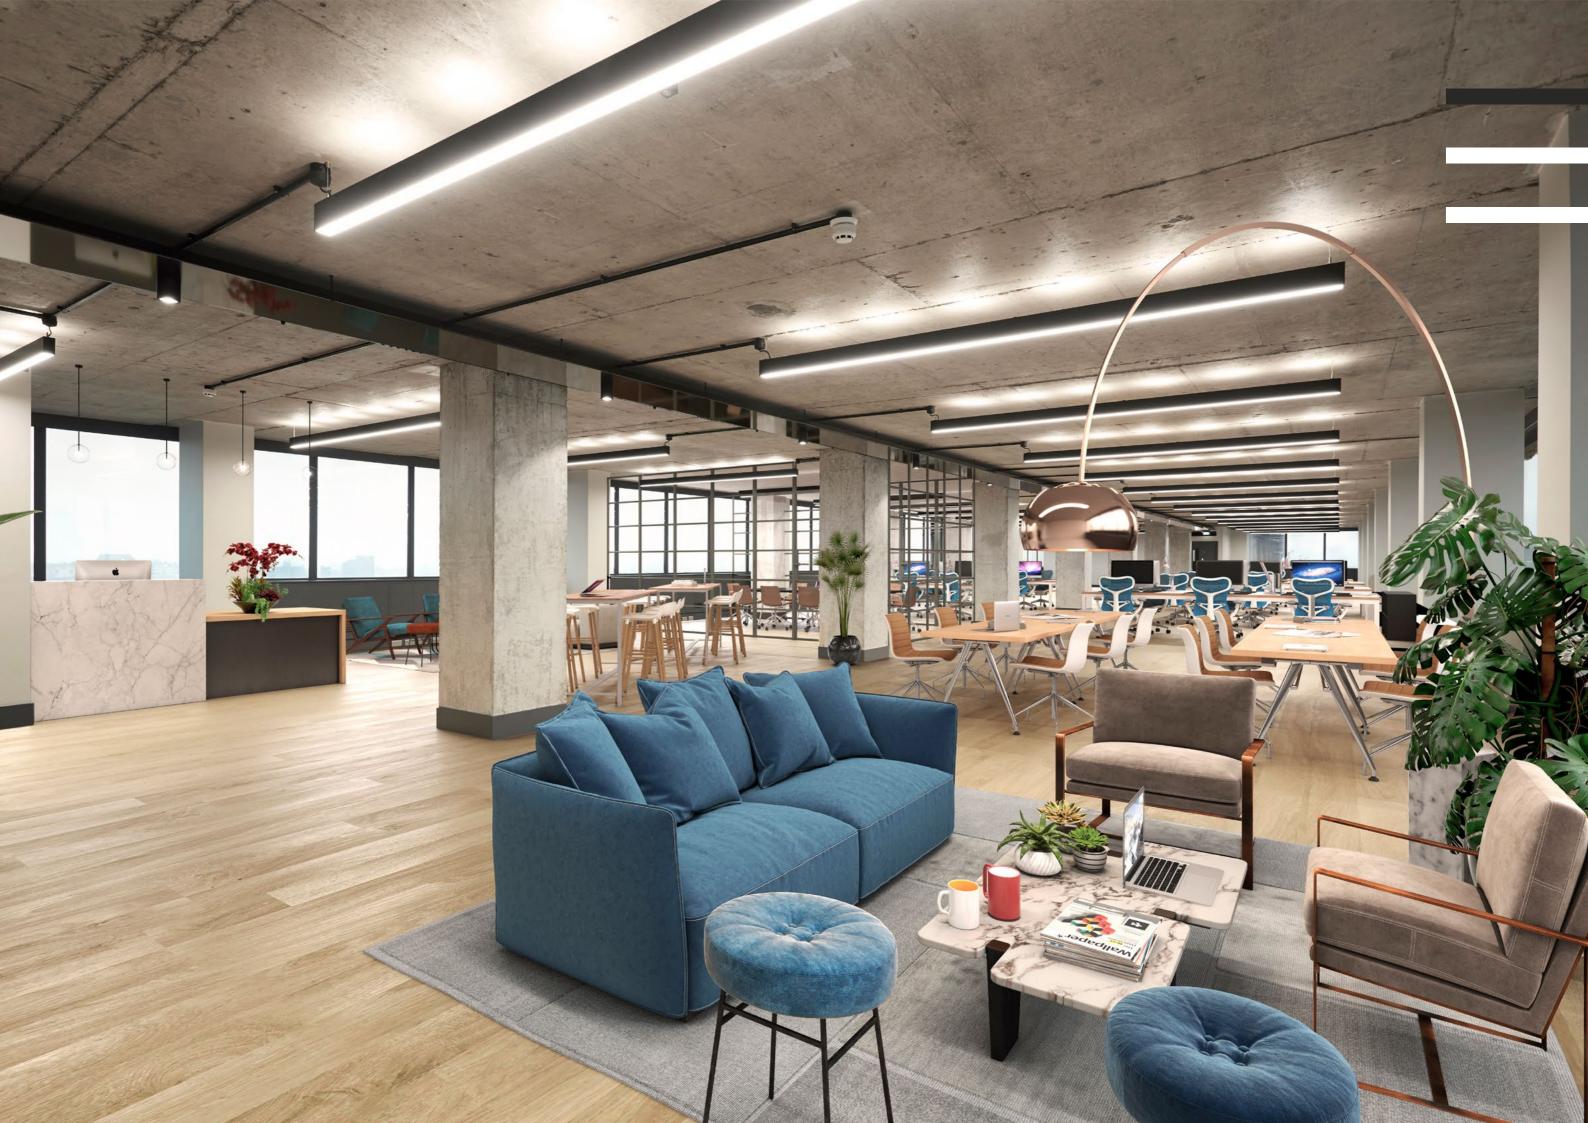

## THE BEAUTIFULLY REFURBISHED

reception sets the tone for the building, offering a light, bright and modern environment that inspires and motivates.

THE DIFFERENCE IS IN EVERY detail, ensuring the finish is immaculate and the design inspiring. Occupiers at The Pinnacle will never experience second best.

## TAKE IN UNRIVALLED VIEWS

of the city from The Pinnacle's newly refurbished workspace.

With fresh, contemporary design and high-spec new finishes, each office space provides a perfect environment for the modern business.