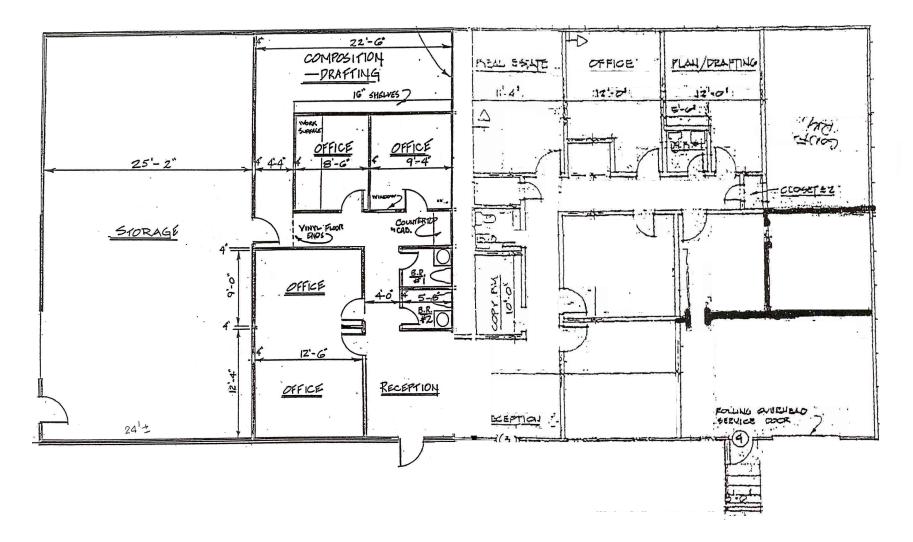

#### FLOOR PLAN

3000, 3002 BOB WALLACE AVE 3,466 SF OFFICE + 1,200 SF WAREHOUSE