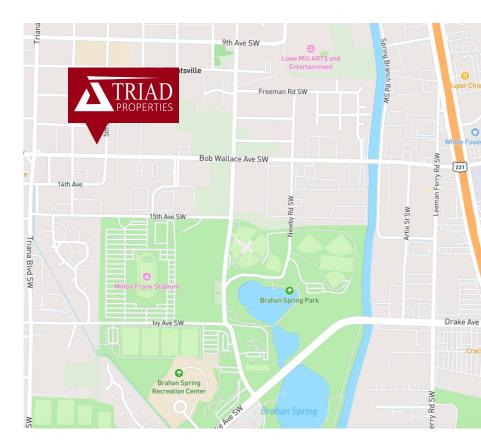

### **PROPERTY OVERVIEW**

Triad Properties Corporation is pleased to present the opportunity to lease 3000, 3002 Bob Wallace Avenue, office space and warehouse centrally located between Memorial Parkway to the east and I-565 to the west in Huntsville, Alabama. It is a short drive to the medical district and downtown areas, the Airport Road area or Cummings Research Park.