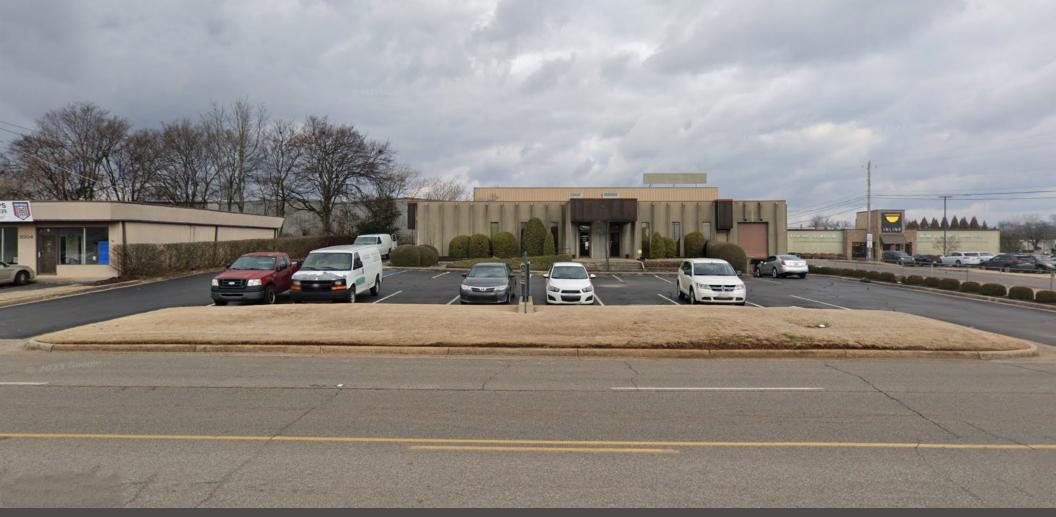

### **PROPERTY OVERVIEW**

Triad Properties Corporation is pleased to present the opportunity to lease 3000, 3002 Bob Wallace Avenue, office space and warehouse centrally located between Memorial Parkway to the east and I-565 to the west in Huntsville, Alabama. It is a short drive to the medical district and downtown areas, the Airport Road area or Cummings Research Park.

### **SPACE HIGHLIGHTS**

- 3,466 SF Office Space
- 1,200 SF Warehouse
- Private offices, multiple work spaces, break room, and reception
- Ample Surface Parking
- Highly visible location