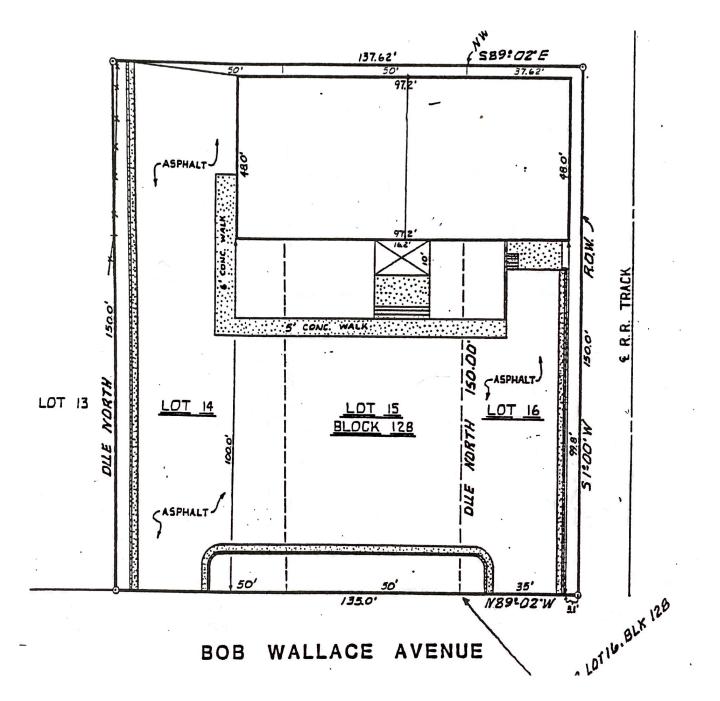

#### **SITE PLAN**

#### FLOOR PLAN

3000, 3002 BOB WALLACE AVE 3,466 SF OFFICE + 1,200 SF WAREHOUSE