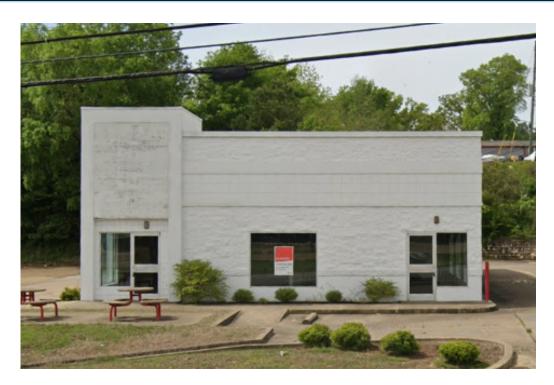

## Available for Sublease

Former KFC - Hamilton, AL

246 Bexar Ave E Hamilton, AL

## **Property Specifications**

- 3,676 SF free-standing building located on 0.86 acre parcel
- Great visibility to main thoroughfare, Bexar Ave (4,880 CPD) and Military St N (7,136 CPD)
- 1.6 miles to Bevill State Community College (5 minute drive)
- Lease end date 3/31/2038 with options available.
   Year built - 2003.