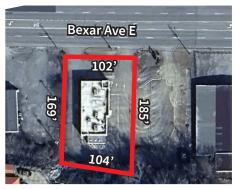

## **Property Specifications**

- 3,676 SF free-standing building located on 0.86 acre parcel
- Great visibility to main thoroughfare, Bexar Ave (4,880 CPD) and Military St N (7,136 CPD)
- 1.6 miles to Bevill State Community College (5 minute drive)
- Lease end date 3/31/2038 with options available.
   Year built - 2003.