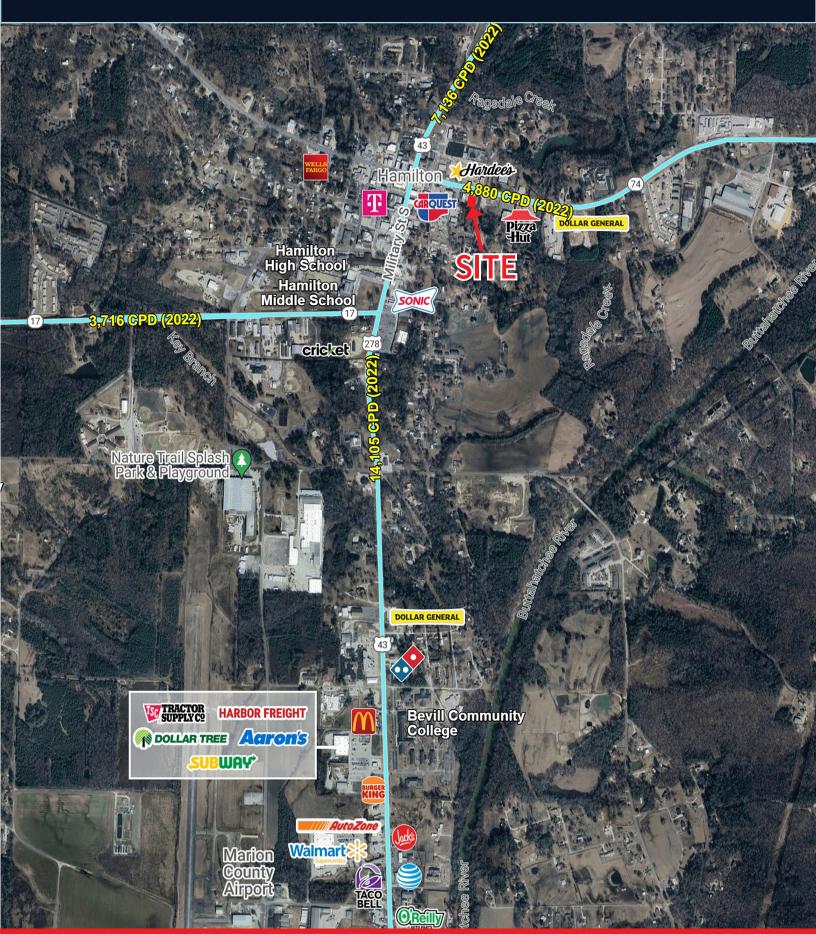

## **Property Specifications**

- 3,676 SF free-standing building located on 0.86 acre parcel
- Great visibility to main thoroughfare, Bexar Ave (4,880 CPD) and Military St N (7,136 CPD)
- 1.6 miles to Bevill State Community College (5 minute drive)
- Lease end date 3/31/2038 with options available.
   Year built - 2003.