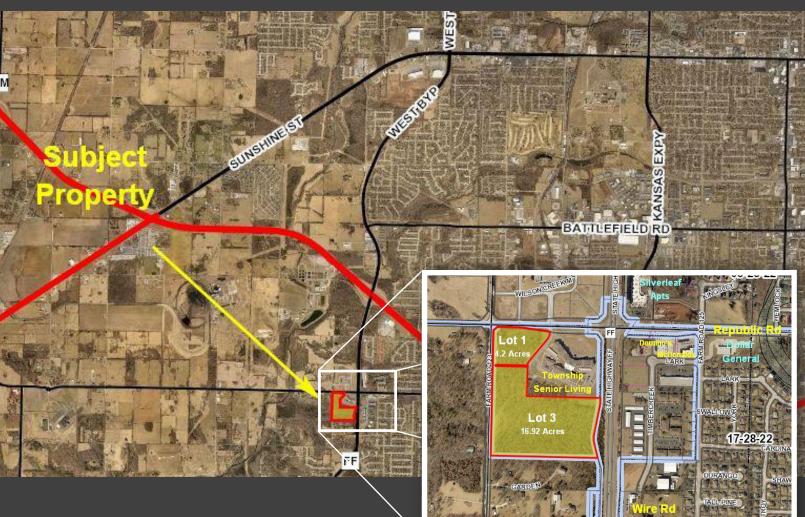

## 000 W. REPUBLIC RD, LOT 1

PRICE: \$686,000
MLS: 60236468
Zoned: C-1
Acres: 4.2 +/-

## 000 W. REPUBLIC RD, LOT 3

Price: \$995,000
MLS: 60236469
Zoned: R-1
Acres: 16.2 +/-

Located right at the Springfield/Battlefield city limits, a total 21.12+/- acre tract available in the southwest Springfield corridor approximately 1 mile south of James River Freeway. Prime location with great visibility from the growing Republic Rd and Highway FF intersection. proposed Lot 1 has been approved for C-1 zoning and other available tract, proposed lot 3, R-1. The neighboring Senior Community, Russell Cellular headquarters across the street and other retail, restaurants & housing nearby provide a lot of activity in this corridor. Great property for related retail, medical or office development.