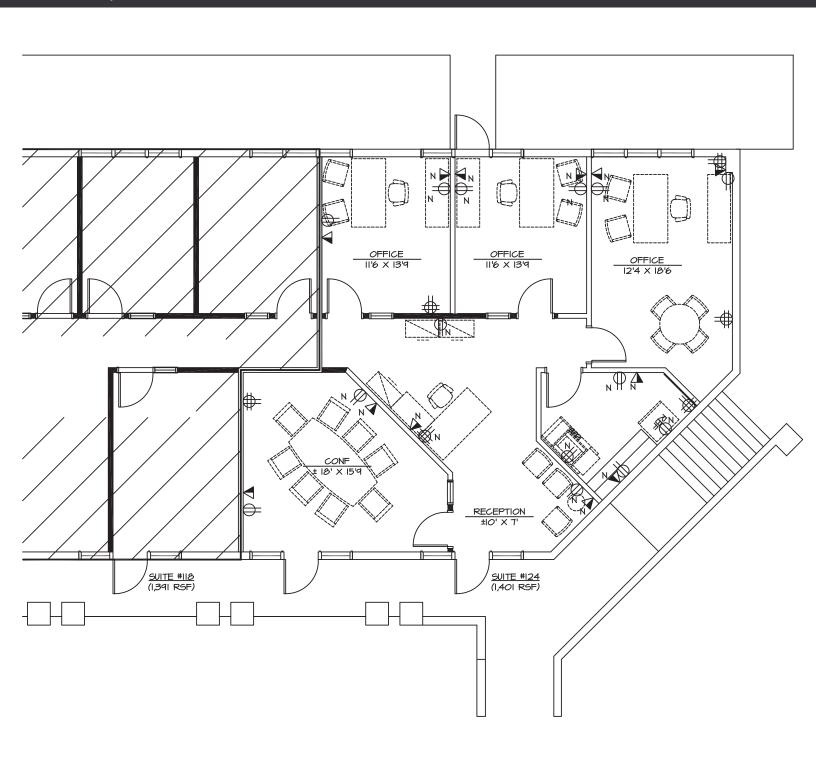

2 393 6605 kevin.higgins@naihorizon.com

# Available Spaces

### The New Look Pointe Business Plaza



| FLOOR     | SUITE #   | LEASE RATE    | LEASE TYPE   | SIZE (SF) | <b>AVAILABILITY</b> |
|-----------|-----------|---------------|--------------|-----------|---------------------|
| 1st Floor | 124       | \$21.00 SF/YR | Full Service | 1,401     | Immediately         |
| 1st Floor | 190       | \$21.00 SF/YR | Full Service | 4,975     | Immediately         |
| 1st Floor | 195       | \$21.00 SF/YR | Full Service | 5,554     | 30 Days             |
| 1st Floor | 190 & 195 | \$21.00 SF/YR | Full Service | 10,529    | Immediately         |



### The New Look Pointe Business Plaza

# Property **Photos**









## Floor Plan

### The New Look Pointe Business Plaza

Suite 124 | 1,401 SF







## Floor Plan

Suite 190 & 195 | 10,529 SF





### The New Look Pointe Business Plaza

## Site Plan



17-04-005