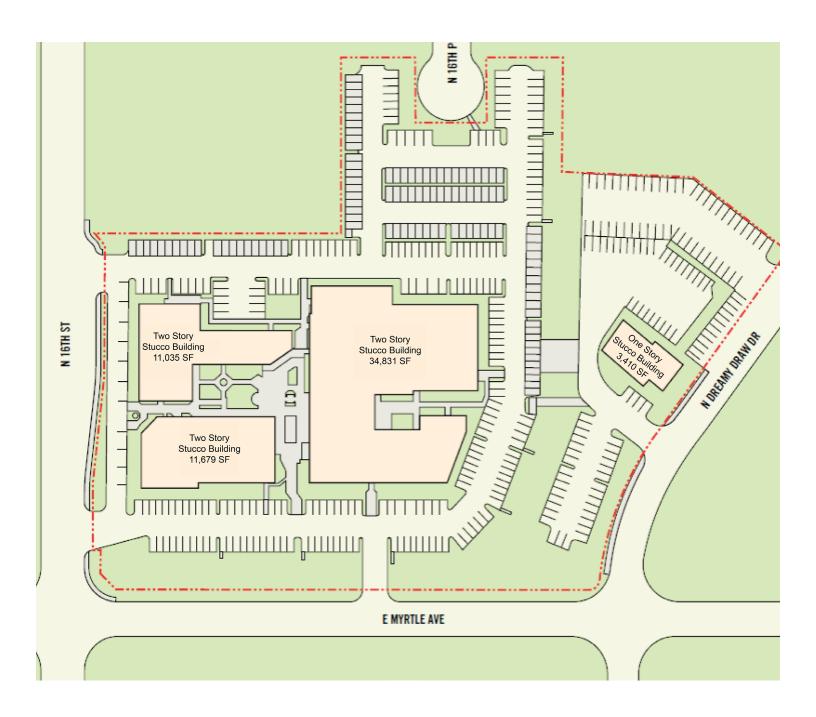

OR     | SUITE #   | LEASE RATE    | LEASE TYPE   | SIZE (SF) | <b>AVAILABILITY</b> |
|-----------|-----------|---------------|--------------|-----------|---------------------|
| 1st Floor | 124       | \$21.00 SF/YR | Full Service | 1,401     | Immediately         |
| 1st Floor | 190       | \$21.00 SF/YR | Full Service | 4,975     | Immediately         |
| 1st Floor | 195       | \$21.00 SF/YR | Full Service | 5,554     | 30 Days             |
| 1st Floor | 190 & 195 | \$21.00 SF/YR | Full Service | 10,529    | Immediately         |



### The New Look Pointe Business Plaza

# Property **Photos**









## Floor Plan

### The New Look Pointe Business Plaza

Suite 124 | 1,401 SF







## Floor Plan

Suite 190 & 195 | 10,529 SF





### The New Look Pointe Business Plaza

## Site Plan



17-04-005