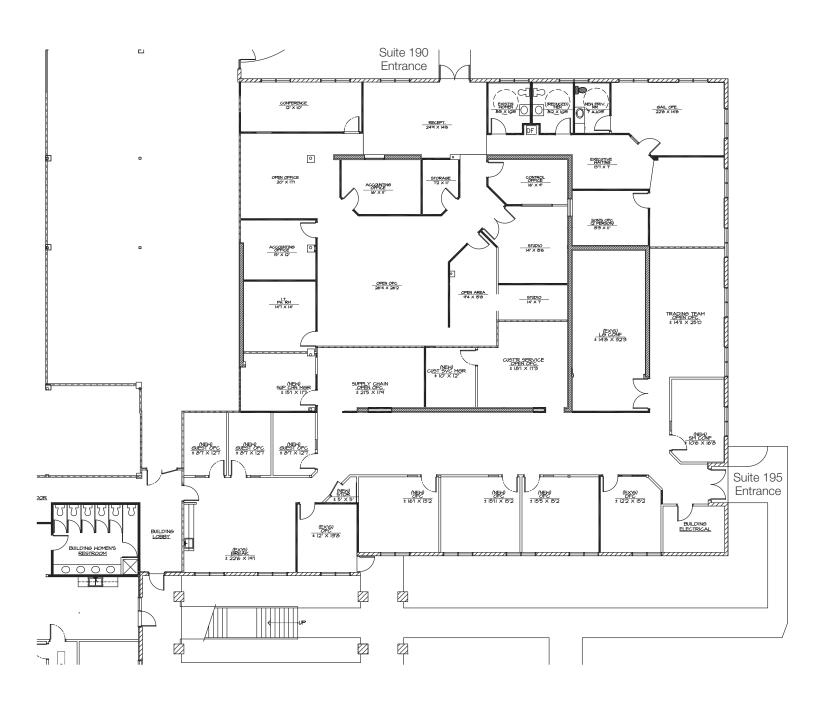

le Spaces

### The New Look Pointe Business Plaza



| FLOOR     | SUITE #   | LEASE RATE    | LEASE TYPE   | SIZE (SF) | <b>AVAILABILITY</b> |
|-----------|-----------|---------------|--------------|-----------|---------------------|
| 1st Floor | 124       | \$21.00 SF/YR | Full Service | 1,401     | Immediately         |
| 1st Floor | 190       | \$21.00 SF/YR | Full Service | 4,975     | Immediately         |
| 1st Floor | 195       | \$21.00 SF/YR | Full Service | 5,554     | 30 Days             |
| 1st Floor | 190 & 195 | \$21.00 SF/YR | Full Service | 10,529    | Immediately         |



### The New Look Pointe Business Plaza

# Property **Photos**









## Floor Plan

### The New Look Pointe Business Plaza

Suite 124 | 1,401 SF







## Floor Plan

Suite 190 & 195 | 10,529 SF





### The New Look Pointe Business Plaza

## Site Plan



17-04-005