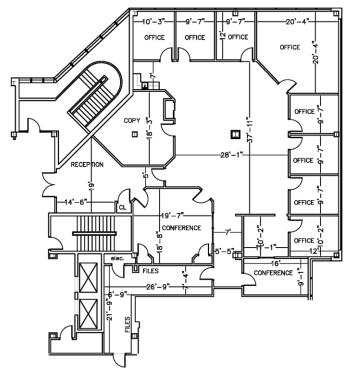

# 1st Floor | 15,443 SF

Suite 120 | 4,646 SF

Suite 140 | 3,879 SF

Suite 110 | 3,677 SF

Suite 106 | 3,241 SF