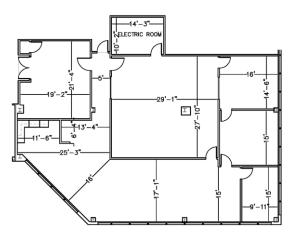

# 1st Floor | 15,443 SF

Suite 120 | 4,646 SF

Suite 140 | 3,879 SF

Suite 110 | 3,677 SF

Suite 106 | 3,241 SF