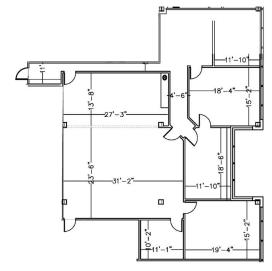

# 2<sup>nd</sup> Floor | 10,247 SF

Suite 205 | 5,220 SF

Suite 210 | 5,027 SF

Monmouth Junction, NJ 08852