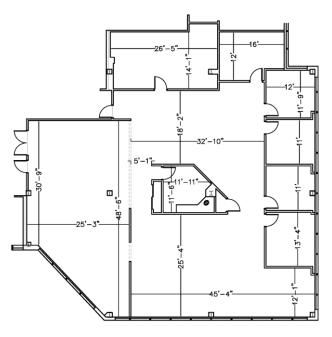

|
|------------------------|------------------------------------------------------------------------------------------|
| 1 <sup>st</sup> Floor: | Suite 106: 3,241 SF<br>Suite 110: 3,677 SF<br>Suite 120: 4,646 SF<br>Suite 140: 3,879 SF |
| 2 <sup>nd</sup> Floor: | Suite 205: 5,220 SF<br>Suite 210: 5,027 SF                                               |
| 3 <sup>rd</sup> Floor: | Suite 301: 3,695 SF<br>Suite 302: 2,954 SF                                               |



For more information:

**Gerard Fennelly** 

Office/Medical Space

Monmouth Junction, NJ 08852

# 1st Floor | 15,443 SF





Suite 120 | 4,646 SF



Suite 140 | 3,879 SF



Suite 110 | 3,677 SF



Suite 106 | 3,241 SF



## 4301 Route 1

Monmouth Junction, NJ 08852

# 2<sup>nd</sup> Floor | 10,247 SF



Suite 205 | 5,220 SF



Suite 210 | 5,027 SF



Monmouth Junction, NJ 08852

## 3<sup>rd</sup> Floor | 6,649 SF





Suite 302 | 2,954 SF







Suite 301 | 3,695 SF