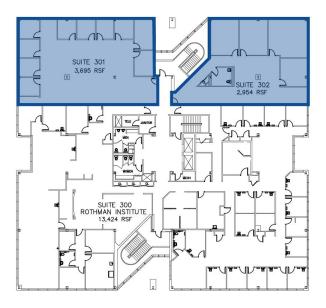

-----------------------|
| 1 <sup>st</sup> Floor: | Suite 106: 3,241 SF<br>Suite 110: 3,677 SF<br>Suite 120: 4,646 SF<br>Suite 140: 3,879 SF |
| 2 <sup>nd</sup> Floor: | Suite 205: 5,220 SF<br>Suite 210: 5,027 SF                                               |
| 3 <sup>rd</sup> Floor: | Suite 301: 3,695 SF<br>Suite 302: 2,954 SF                                               |



For more information:

**Gerard Fennelly** 

Office/Medical Space

Monmouth Junction, NJ 08852

# 1st Floor | 15,443 SF





Suite 120 | 4,646 SF



Suite 140 | 3,879 SF



Suite 110 | 3,677 SF



Suite 106 | 3,241 SF



## 4301 Route 1

Monmouth Junction, NJ 08852

# 2<sup>nd</sup> Floor | 10,247 SF



Suite 205 | 5,220 SF



Suite 210 | 5,027 SF



Monmouth Junction, NJ 08852

## 3<sup>rd</sup> Floor | 6,649 SF





Suite 302 | 2,954 SF







Suite 301 | 3,695 SF