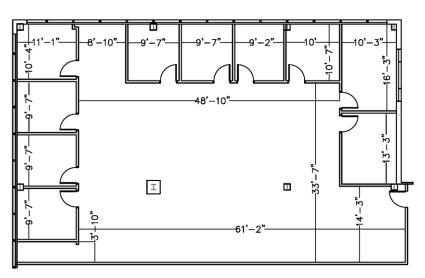

# 1st Floor | 15,443 SF

Suite 120 | 4,646 SF

Suite 140 | 3,879 SF

Suite 110 | 3,677 SF

Suite 106 | 3,241 SF

## 3<sup>rd</sup> Floor | 6,649 SF

Suite 302 | 2,954 SF

Suite 301 | 3,695 SF