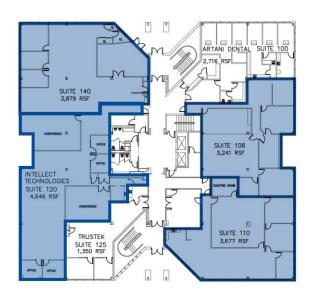

### Available Units:

| Available Offics.      |                                                                                          |
|------------------------|------------------------------------------------------------------------------------------|
| 1 <sup>st</sup> Floor: | Suite 106: 3,241 SF<br>Suite 110: 3,677 SF<br>Suite 120: 4,646 SF<br>Suite 140: 3,879 SF |
| 2 <sup>nd</sup> Floor: | Suite 205: 5,220 SF<br>Suite 210: 5,027 SF                                               |
| 3 <sup>rd</sup> Floor: | Suite 301: 3,695 SF<br>Suite 302: 2,954 SF                                               |

# 1st Floor | 15,443 SF

Suite 120 | 4,646 SF

Suite 140 | 3,879 SF

Suite 110 | 3,677 SF

Suite 106 | 3,241 SF