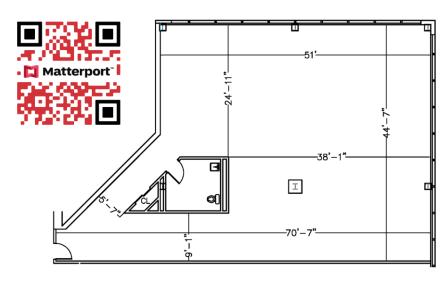

# 2<sup>nd</sup> Floor | 10,247 SF

Suite 205 | 5,220 SF

Suite 210 | 5,027 SF

Monmouth Junction, NJ 08852