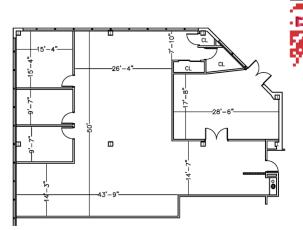

# 1st Floor | 15,443 SF

Suite 120 | 4,646 SF

Suite 140 | 3,879 SF

Suite 110 | 3,677 SF

Suite 106 | 3,241 SF